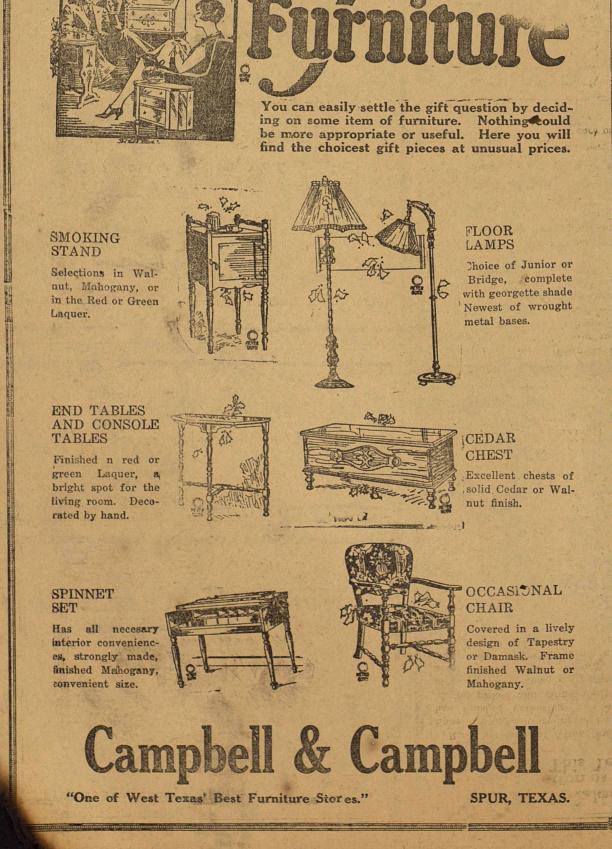

that can be selected for those to whom you wish to give. Visit our store and see how reasonably they

Mr. T. C. Birdwell is this moving back to Anson his for home after spending about 6 mo. in Jayton. We are sorry indeed see Mr. Birdwell and family 1

Jayton, but we cannot keep all t good people in one town, if we the others would suffer. Mr. Bir well did a nice business while her ery. All will regret his going .-

-Gin With Hargrove-The father of C. R. Edwards a Mrs. C. C. Cobb, died Wednesday his home in Mississippi. Mr. I wards had reached a ripe old age, a

C. R. Edwards was called Thur day to Dickens on account of t

oture the heart of the you e led to the altar. We join riends of the families in Jay shing them continued joy eath do them part .--- Chronic 25 FORMER SPUR CITIZEN MO





priced. There is satisfaction in giving these fine gifts and a genuine thrill in receiving them.

Fountain Pens



| - WUT                        | FOR MOTHER:           | FOR SISTER: