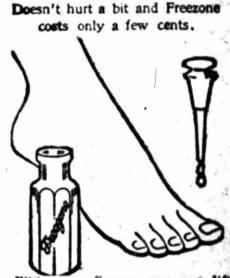

Nacogdeches can go Houston one

With your fingers, you can lift off any hard corn, soft corn or corn between the toes, and the hard skin calluses from the bettom of feet. A tiny bottle of "Freezone" costs little at any drug store; apply a few of gasoline was boosted to 32 cents drops upon the corn or callus. Incallus right off, roo. and all, without one bit of pain or soreness. Truly!