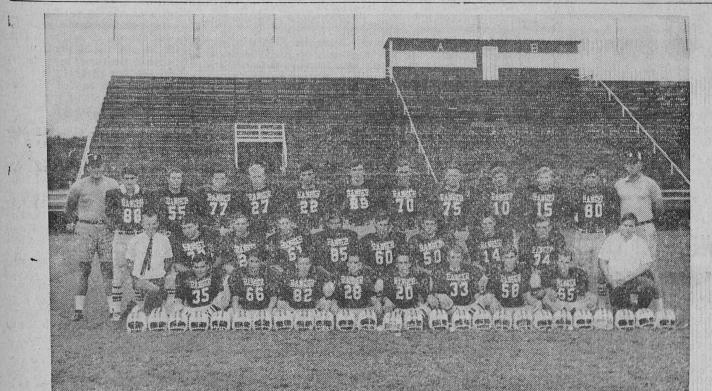

### **1967 Fighting Ranger Bulldogs**

with

We congratulate the High

School Band and the Fighting

# **Bulldogs Defeat Goldthwaite** To Win Bi-District Title Will Face Keller In PROCLAMATION

WHEREAS: Athletics have always been a vital part of the school system in Ranger, and WHEREAS: The 1967 Bulldogs closed their season

undefeated with ten wins, no losses and no ties, and WHEREAS: The Bulldogs have already won Bi-

District for the second consecutive year, and WHEREAS: This is the first team in the history of Ranger to be undefeated as they enter the Regional

Contest. and WHEREAS: The Bulldogs have been a credit to

their school, their coaches and the community.

THEREFORE: be it resolved that I. Morris Newnham, as Mayor of the City of Ranger, Texas, do hereby proclaim Friday, November 24, 1967 as BULLDOG DAY in the City of Ranger, Texas.

The Ranger Bulldogs will go into the game with a 11-0 record and the Keller Indians also have a 11-0 record. This will not be the first time the two teams have met. The teams met last year in Regional Play in Graham where the Indians defeated the Bulldogs.