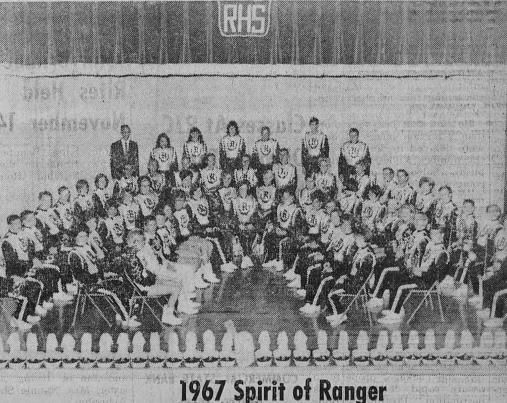

# **Receives No. 1 Rating**

The "Spirit of Ranger", the Ranger High School march-pating and 12 of them were time and h ard work to be-lick tied the score 7-7 with ing Bulldog band, under the awarded a first. The bands come a first division band, 4:38 left in the half. direction of Richard Helm- and their ratings are: Class He would especially like to A 33-yard pass completion camp, participated in the B: Bentram, 5; Gorman, 3; thank and congratulate the from Golemon to Charlie Region VII, University Inter- Baird, 4. scholastic League marching Class A: Goldthwaite, 2, line for their excentent for the second score. With Junction, 3; Menard, 3; Mar- None of these girls had ever for the second score. With Coleman Saturday, Nov. 18 ble Falls, 2; DeLeon, 1; Glen been a twirler in the senior 1:37 left on the clock Golemon The results were outstanding Rose, 5; Dublin, 2; Santa An- high school band before this handed to Squyres as he hit as Ranger returned with five na, 4; Albany, 2; Ozona, 3; year. The showing they made the middle of the line for two last Thursday for their regu- first division ratings, one Hanger, 1; Sonora, 2; Cross at contest shows how far they yards and another six points. lar weekly meeting at Bryan's second division rating, and six Plains, 1 Eldorado, 1. gold medials.

The marching band receivguests were present for the ed a first division rating from man, 1; Mason, 2; Ballinger, has done an outstanding job Ranger took the ball after mous first division. 2; Brady, 1.

2; Clyde, 1; Llane, 2; Win- of leading the band on the the hauf time intermission and ters, 1 Comanche, 1; Burnet, field and also of helping to for the band.

Class AAA: Breckenridge, 2; Brown wood, 2; Lampaa,ss Gatesville, 4; Stephenville, would like to thank the many goal. and Sweetwater, 1. ; and Sweetwater, 1. Mr. Helmcamp would like helped along the way, such the ball and when the Eagles to take this opportunity to as chaperones, bus drivers, tried to punt, Ricky Squyres publicly thank the 60 mem-bers of the "Spirit of Ran-and members, and the Fight-rushed in and blocked the ger' for their excellent work ing Bulldogs for helping us to punt to set the Bulldogs up and wonderful autitude and earn the title of "Spirit of cooperation. They have put Ranger.