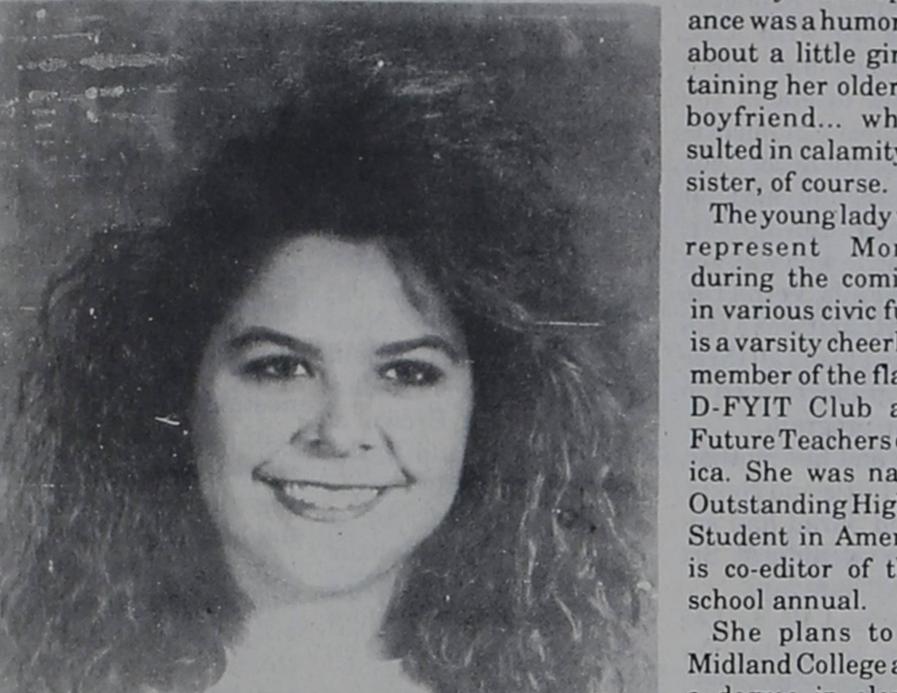

# **Ciscoans Granddaughter Crowned In Pageant**

of-town judges Lori Edwards, Sherry Lindley and "Casey" of KC 100 radio station. Becky's talent performance was a humorous skit about a little girl entertaining her older sister's boyfriend ... which resulted in calamity for her

The young lady who will

represent Monahans during the coming year in various civic functions is a varsity cheerleader, a member of the flag corps, D-FYIT Club and the Future Teachers of America. She was named an Outstanding High School Student in America and is co-editor of the high school annual.

She plans to attend Midland College and seek a degree in elementary education. The scholarship pageant, sponsored annually by the Monahans Jaycees and the Monahans Chamber of Commerce, awarded the winner a \$1,000 scholarship and the opportunity to compete in the Miss West Texas Pageant. The young ladies modeled sportswear and evening wear in addition to

Becky is the great granddaughter of Henry McCoy who is of Cisco Henry McCoy attended the pageant.

their talent productions.