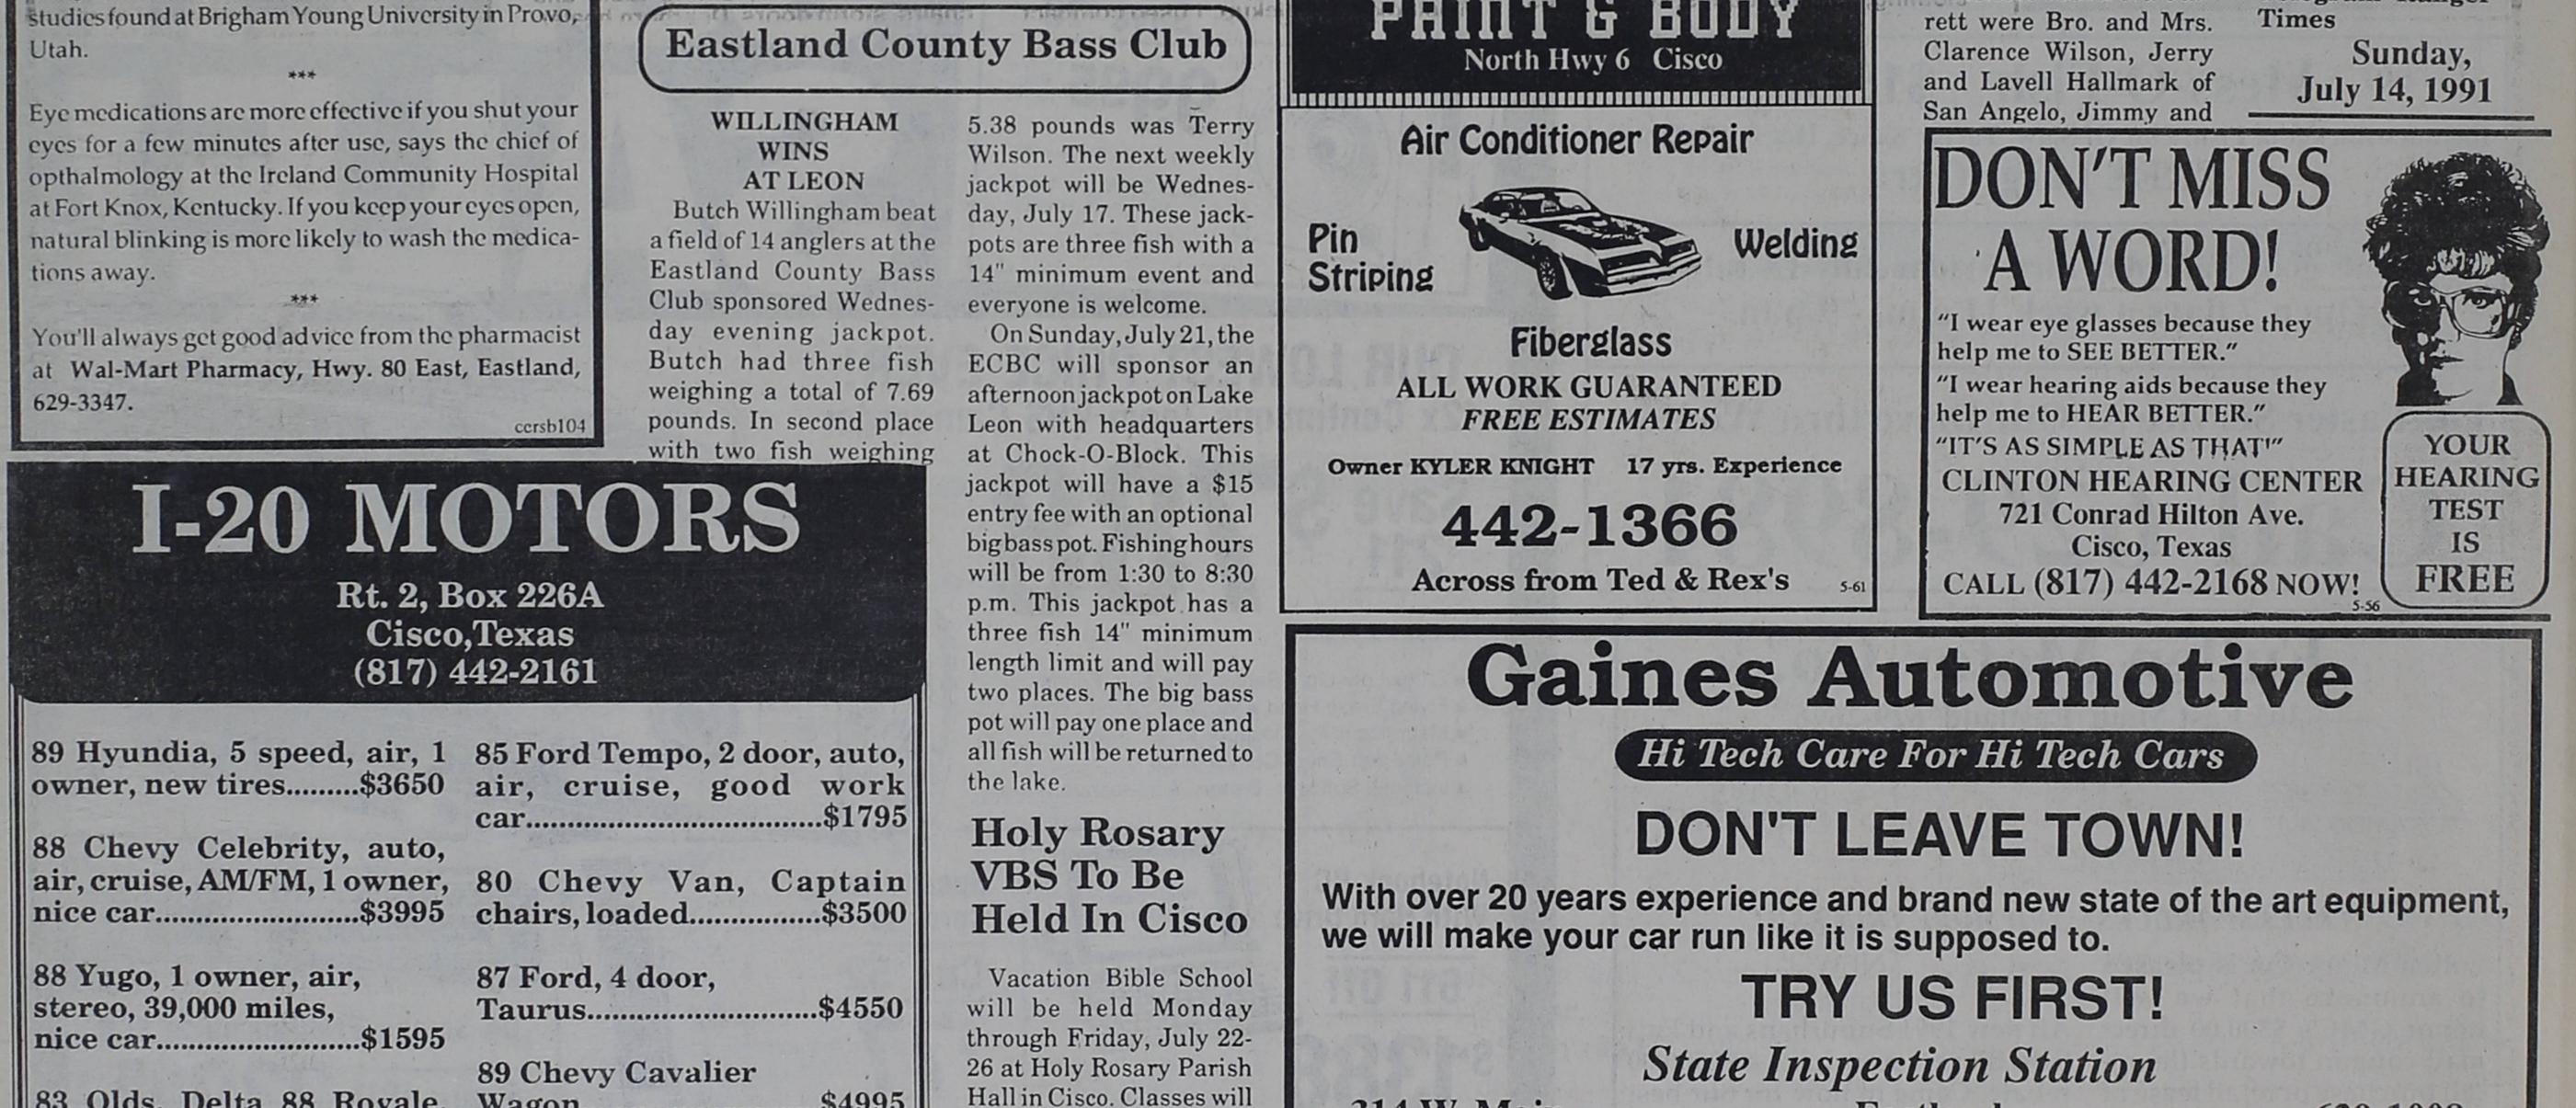

ances and office expenses.

The total increases re-

The market at Ranger FEEDER STEERS AND STEER CALVES: 200-Auction was steady to 300 LBS., 1.17-1.47, 300strong and very active on a run of 550 a head at its 400 LBS., 1.10-1.17, 400-500 LBS., 1.03-1.08, 500-Thursday sale, according to Jackie Gentry, Re-600 LBS., .89-1.03, 600porter. Next sale will be 700 July 18, 1991. Plain and **FEEDER HEIFERS AND** HEIFER CALVES: 200full cattle \$4.00-\$6.00 lower than goods. COWS: 300 LBS., 1.10-1.23, 300-FAT: .48-.53, CUTTERS: 400 LBS., 1.05-1.10, 400-.53-.60, CANNERS: .38-500 LBS., .97-1.02, 500-.48, STOCKER: \$600.00-600 LBS., .90-.97, 600-700 LBS., .80-.90. COW AND \$850.00 a head. BULLS: CALF PAIRS: GOOD: BOLOGNA: .60-.70, \$700.00-\$950.00, PLAIN: STOCKER: .70-.77, \$600.00-\$700.00. UTILITY: .50-.60.

stereo, red & white.....\$3650.00

1979 Chevy Silverado P/U auto, air,

We are excited about this new service we now offer you. The Tribute Program is a tasteful and