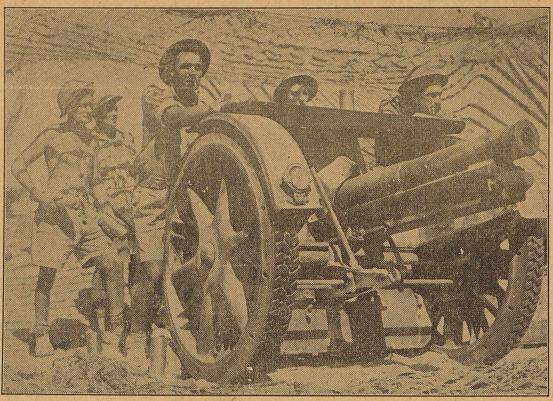

## **Shows Wild Life**

turkey season only a few days off, ment, and plan for social activities. den is the personal representative parts of Texas. the Lions Club was treated to some of the finest wildlife pictures taken in the Southwest.

ducer, technicolor pictures showed join. deer, javalina, wild turkey, coy-Jack Douglass says that Doc and ural habitats. Even the rattlesnake Noble Prentice, Mr. McCulloch and marked, and inasmuch as at least Mike eat all the profits off his and the lowly armidillo made their Miss Mary Frances McDade will onen person always is on duty, business. If their appetites don't appearances in the beautiful drama submit a proposed constitution and four Air Raid Wardens usually are

> Shown under the auspices of Educational Department of the Game on the Chapman and Bonner ranch year. in Maverick County and managed for 20 years by the late Mack Bur- EMPLOYED HERE

Although there were only six deer there when Burleson took over, cian by the Sonora Electric Comhe was a believer in game conservation, and gradually built the ranch into a preserve. Today, as the pictures evidenced, there is an abundance of every kind of natural wildlife.