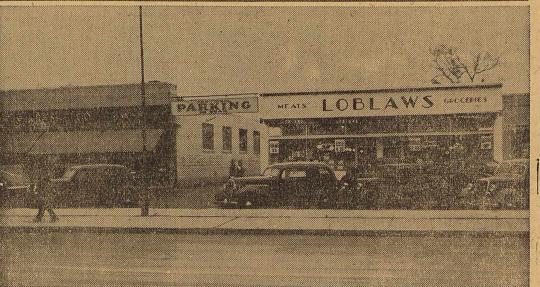

Off-street parking facilities in business areas increase the capacity of traffic arteries and provide safety and freedom of moving lanes for both automobile and foot traffic. Land planning officials of the Federal Housing Administration encourage the use of off-street parking facilities and point to these illustrations as an excellent solution to a troublesome problem.

The popularity of self-service stores of large floor area and off-street parking space has made necessary special planning of shopping centers in residential neighborhoods and has made the shallow business lot with no parking facilities obsolete.