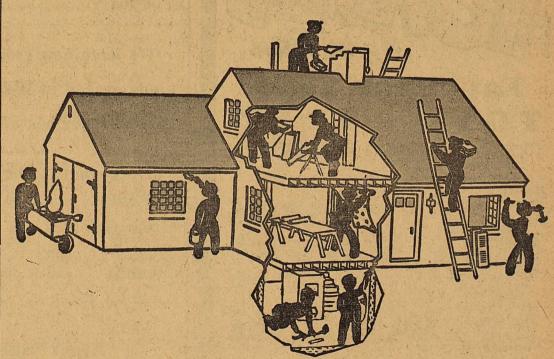

Off-street parking facilities in business areas increase the capacity of traffic arteries and provide safety and freedom of moving lanes for both automobile and foot traffic. Land planning officials of the Federal Housing Administration encourage the use of off-street parking facilities and point to these illustrations as an excellent solution to a troublesome problem.

The popularity of self-service stores of large floor area and off-street parking space has made necessary special planning of shopping centers in residential neighborhoods and has made the shallow business lot with no parking facilities obsolete.