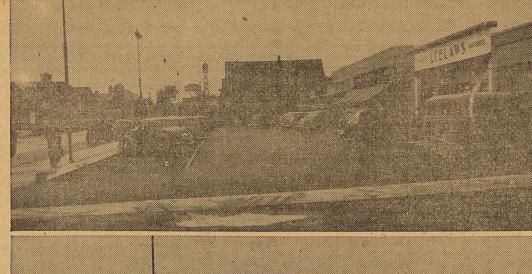

Off-street parking facilities in business areas increase the capacity of traffic arteries and provide safety and freedom of moving lanes for both automobile and foot traffic. Land planning officials of the Federal Housing Administration encourage the use of off-street parking facilities and point to these illustrations as an excellent solution to a troublesome problem.

The popularity of self-service stores of large floor area and off-street parking space has made necessary special planning of shopping centers in residential neighborhoods and has made the shallow business lot with no parking facilities obsolete.