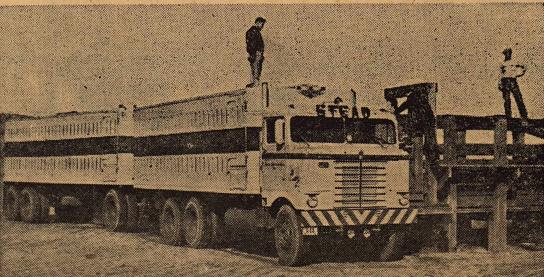

### TRUCK SPEEDS CATTLE TO MARKET

A luxurious open air conditioned trailer-bus that moves 47 head of cattle without the drastic loss of weight that results from slow and rough handling, is the latest innovation in farm transportation. Designed for William E. Stead, Nevada trucker, the 60-foot double Fruehauf trailer will carry the cattle safely and with far greater speed than was heretofore possible.

Riding on 22 General C. D. 475 tires, the 275 h.p. Kenworth diesel can go wherever roads lead, giving the stock grower more flexibility than is possible with other means of transportation.

SUBSCRIBE TO THE NEWS