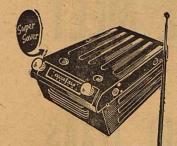

### TRUCK SPEEDS CATTLE TO MARKET

A luxurious open air conditioned trailer-bus that moves 47 head of cattle without the drastic loss of weight that results from slow and rough handling, is the latest innovation in farm transportation. Designed for William E. Stead, Nevada trucker, the 60-foot double Fruehauf trailer will carry the cattle safely and with far greater speed than was heretofore possible.

Riding on 22 General C. D. 475 tires, the 275 h.p. Kenworth diesel can go wherever roads lead, giving the stock grower more flexibility than is possible with other means of transportation.

SUBSCRIBE TO THE NEWS