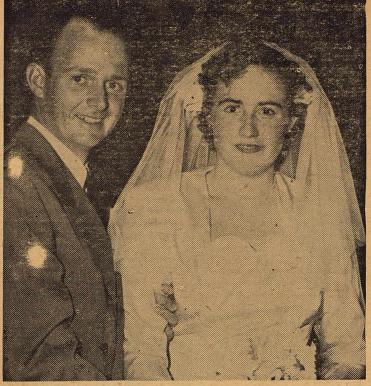

### dames L. W. Elliott, G. H. Hall, Miss Norma Shivers Bride Of Clayson White In Church Wedding

In a ceremony read Thursday the L. W. Elliott school. night, April 6, in St. John's Epis- Mr. White is a 1941 of copal Church, Miss Norma Kathleen Shivers, daughter of Mr. and Mrs. Thomas C. Shivers of Fort ing his graduation he moved to Worth, became the bride of Clayson White, son of Mr. and Mrs. Troy White of Bellflower, Calif. craft Co. He returned here in June The Rev. Stanley F. Hauser read and is employed by the Sonora the nuptials.

The couples' attendants were Mrs. Leland E. Strecker, sister of the bride and Dock Simmons. Mrs. trip. Prayer" at the organ and Mrs. Jack Ellingson sang "O Perfect Love," accompanied by Mrs. Loeffler. Lt. Leland E. Strecker was

The bride, given away by her father, wore a two-piece suit of navy blue, navy and white accessories, and her corsage was of orchids. Mrs. Strecker chose a navy suit with pink accessories and a corsage of pink carnations.

A reception was held following the ceremony at the home of Mr. and Mrs. J. C. Stephen, uncle and aunt of the groom. Punch and cake were served to about 30.

Mrs. White is a graduate of Texas Christian University at Fort Worth, where she was a member of Beta Sigma Phi. She is in charge of the pre-primer group at Junious and a state of the pre-primer group at

Mr. White is a 1941 graduate of Sonora High School. Follow-California, where he was employed by Consolidated Vultee Air-Laundry.

Mr. and Mrs. White are at home here following a short wedding