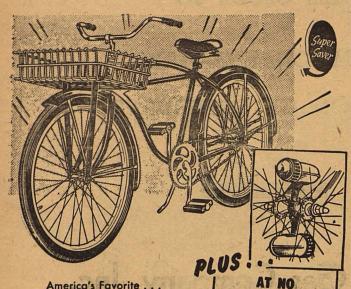

America's Favorite . . . WESTERN FLYER

Boys or Girls Model

\$42.45

'Use Our EASY PAY PLAN

Not "just another bike!" A genuine Western Flyer that's quality built throughout! Full-year guarantee. New Departure or Bendix coaster brake, Diamond chain, Davis Deluxe tires. Save! Take advantage of our special offer! 2F2000-01, FR7122, FR7348