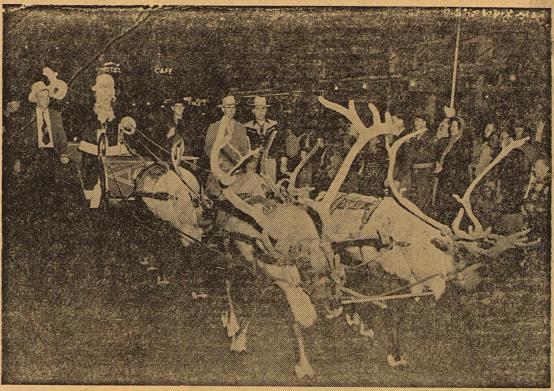

## Santa And Reindeer To Visit Sonora Tuesday

## Vic Vet says

UNREMARRIED WIDOWS MAY QUALIFY FOR GI LOANS IF THEIR HUSBANDS DIED AS THE RESULT OF SERVICE IN WORLD WAR II. THEY, TOO, HAVE UNTIL JULY 25,1957 TO USE THIS BENEFIT

PREVUE OF LOCAL SANTA spelled out in the decorations. CLAUS PARADE - Santa will come riding in a bright-colored reindeer in our town next Tuesday at 1 o'clock. Here he waves to children thronging the street Vance Eubank's Southwest Trap in another parade like the one

with big antlers will prance and pant, their ankles popping in rhythm with the bells, when Santa Claus comes to town Tuesday at 1 o'clock for the big parade sponsored by the Lions Club.

Many who never saw a reindeer in their lives will be on hand. They'll see Dancer and Prancer, Donder and Blitzen -- in person, very much alive, that is. And fresh from the frozen Arctic Circle, brought straight to Texas for the benefit of both children and grown-

Grady Carothers, Goldthwaite ranchman, is inside the Arctic Circle rounding up Santa's sleigh team. When they come to Sonora for the parade it will be quite a show and all free.

The four reindeer will come wearing red leather harness with bright trimming, and the children can tell which is Dancer, which is Blitzen, which Prancer, for each will have his name spelled out on his bright harness.

Santa's sleigh will be a colorful vehicle, too. It will be bright red and silver with green trim with the words "Merry Christmas"

The white-whiskered friend of all children will have a new suit sleigh drawn by four big-antlered made by expert tailors. No imported or second-hand clothes for the ruddy, happy gentleman. This suit set him back a lot of money, but he strives to look his best when he comes to our city.

No expense has been spared by Santa's helpers to make this visit the most enjoyable occasion of this or any other year.

Take these four reindeer. They have been whisked thousands of miles from the far north in Alaska. Grady Carothers has made three trips to Alaska in as many years to help Santa Claus, but it took him two years of trying before he could arrange to bring out reindeer, in the first place.

He had to travel by bus, boat rail, airplane and dogsled to reach the cold Arctic coast area where deer moss in the snow. Carothers

Santa will take good care of the

Their native feed is a lichen fast food. Rolled oats, that is, with a little mixed grain and a

Eskimos helped Carothers round up and train the wild reindeer to work in harness hitched to a sled Sometimes they're teamed up with sled dogs at first, until they get lowed to pull a sled by themselves, Then they're ready for the big

Santa Claus parade.

The Lions Club invites all chil-Carothers will help Santa Claus and will return to Texas from the this big show.