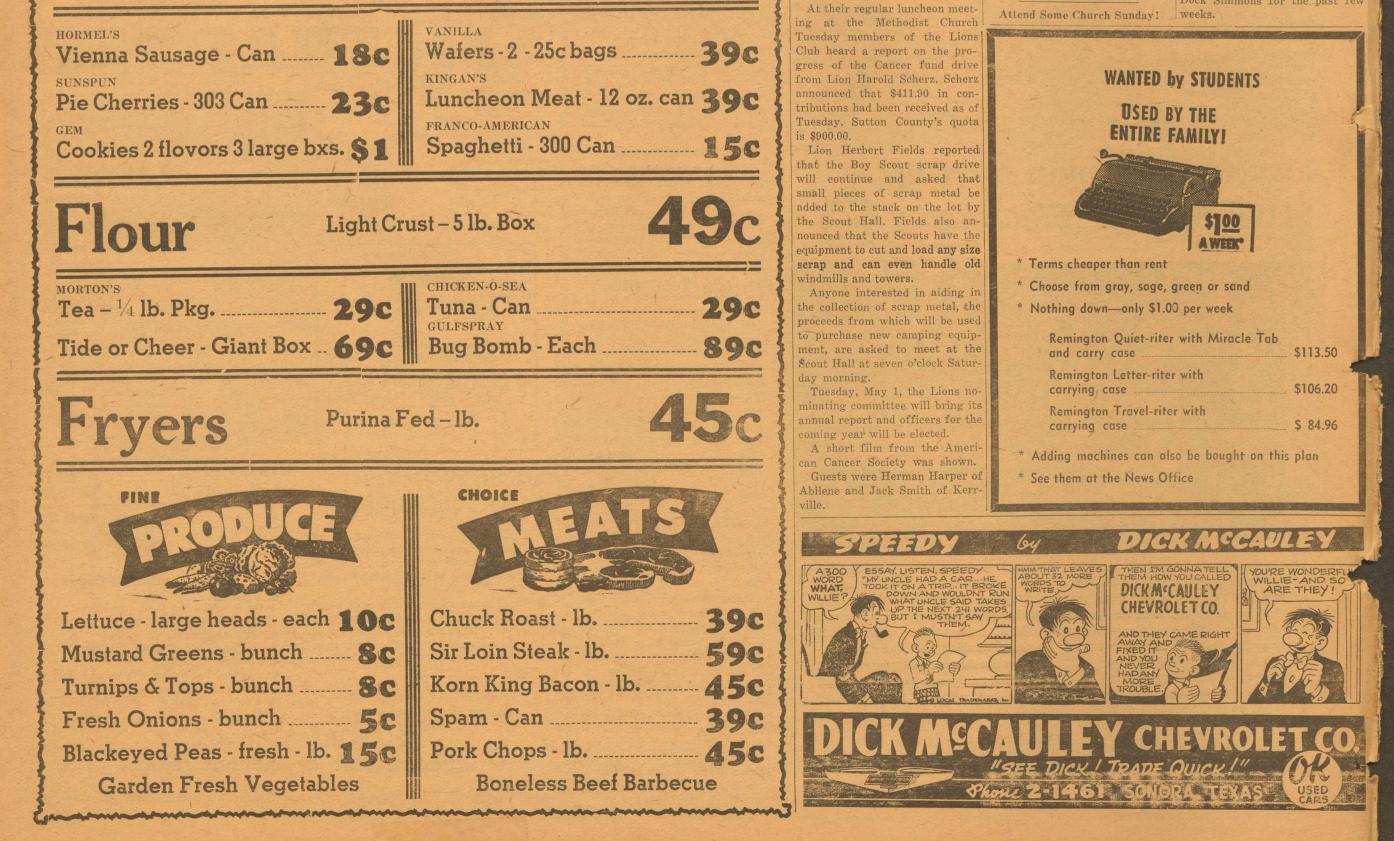

tive of this left Thursday to accompany Mrs. unit which includes 21 counties, Ross' mother, Mrs. D. T. Briggs, and Mrs. Phillip Thompson, dist-

visited with Miss Betsy Ross in Angelo, were here last Tuesday to Austin en route. Mrs. Robert Rees is in Big subject of cancer and the neces-Lake this week a guest in the sity of frequent checkups as a home of her son and daughter-in- means of early detection of can-

law, Mr. and Mrs. Horace Rees. cer.

Dr. Jaime Garia Hernandez, 43 YEARS AGO Pat Lee, of the Abe Maver

being done at Sub Station 14, dur- Thursday. Mrs. Lee has been visiting her parents, Mr. and Mrs. Dock Simmons for the past few

Mrs. Earl Beavers, executive of

Tom Green County Cancer unit

hear Dr. G. V. Brindley's address

to Sutton County women on the

THE DEVIL'S RIVER NEW