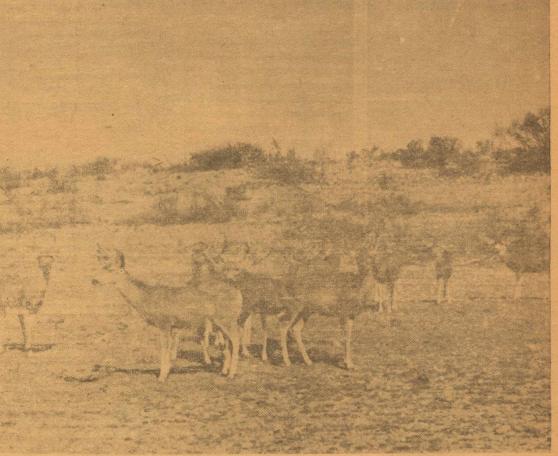

> Frank Bond, Jr., son of Mr. and selected to serve as assistant instructor in sophomore physiology at Baylor Medical School in Dal-

Bond is a dental student at the

It takes time, patience, a good strong fence and lots of feed but Blacktail deer can be raised in Sutton County. Mack Cauthorn has proved it as the picture above testfies. These deer were procured through the state game department several years ago when several area ranchers were interested in trying to maintain a herd of black-Mrs. Frank P. Bond, has been tails on their ranches. Cauthorn erected special fences and fed the deer continuously.

> The game department tagged the animals and has been interested in Cauthorn's experiment. By and large the deer do not do well in this area and no more are available to ranchers outside their native habitat.