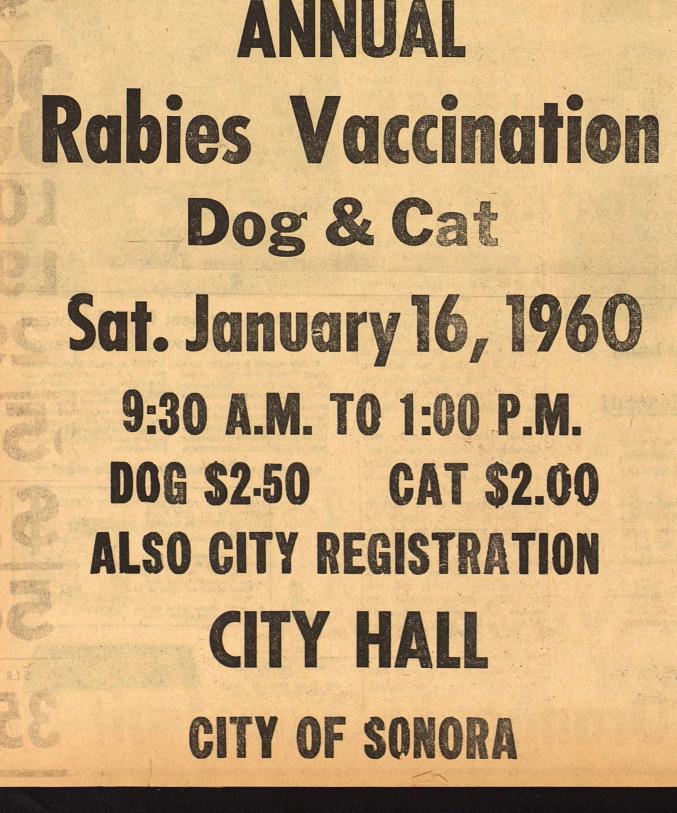

# Immunize Sonora Against Rabies Bring Pets To City Hall Saturday

scheduled for Saturday morning, Dr. Joe David Ross will vaccinate Club members and Boy Scouts have been canvassing the town, advising pet owners of the scheduled Vaccination Day.

\$2.50 for each dog. The fee for stock Show in Kerrville January registered Rambouillet ram lambs, G. C. (Son) Allison, president. dogs includes the city dog tax.

Vaccinations will be give between 9:30 Saturday morning and Glasscock with four registered with three commercial ewe lambs. be elected. benefit from the serum.

a rabies immune certificate and goat, Chris Berger with five the pet will be immune from the danger of rabies for one year.

are to receive the veterinarian City Hall Saturday for immuniza- children, Mr. and Mrs. Gene

## January 16, at the City Hall when 12 Suffon County 4-H Club Members Sonora pets against rabies. 4-H To Exhibit At District Stock Show

By D. C. Langford

Twelve Sutton County 4-H Club \$2.00 for each cat innoculated and the Hill Country District Live-