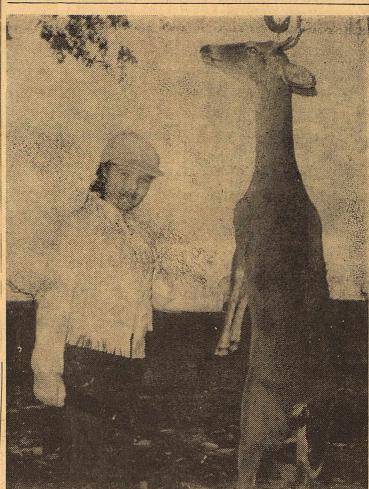

# Of DAR Award

Alice Claaire Jones has been chose Sonora High School's DAR Good Citizen for 1959.

The contest is open only Senior Girls. Members of each Senior Class elect three girls who invited to attend. Tickets may are outstanding in the required qualities of dependability, service, leadership and patriotism. From the three girls thus elected the high school faculty selects

Claire Jones

one who becomes the school's

Bob Tolliver with three commer- At this time officers and di- Jones, Jr., and the late Mr. Jones, ties for 1959-60 by the National Exhibitors will include Tom cial ewe lambs, and Claire Jones rectors for the coming year will is a member of the National Association of Secondary School Honor Society, Future Home- Principals.

Neill will continue to head the band as president. J. M. Vander old Scherz assistant cashier.

Good Citizen. The winner then makers of America and is Class answers a questionnaire covering Secretary and 4-H Club Presi-American and Texas history sub- dent. She has been a cheer leader The Fling Ding Club will hold jects. Twenty-two questionnaires for the past two years and has

been placed on the approved list Claire, daughter of Mrs. Cleve of national contests and activi-

On the state level, voters will Zilpha Wheelis, chief office de- choose a Governor, Lieutenantputy in the office of the Sheriff Governor, and certain judicial