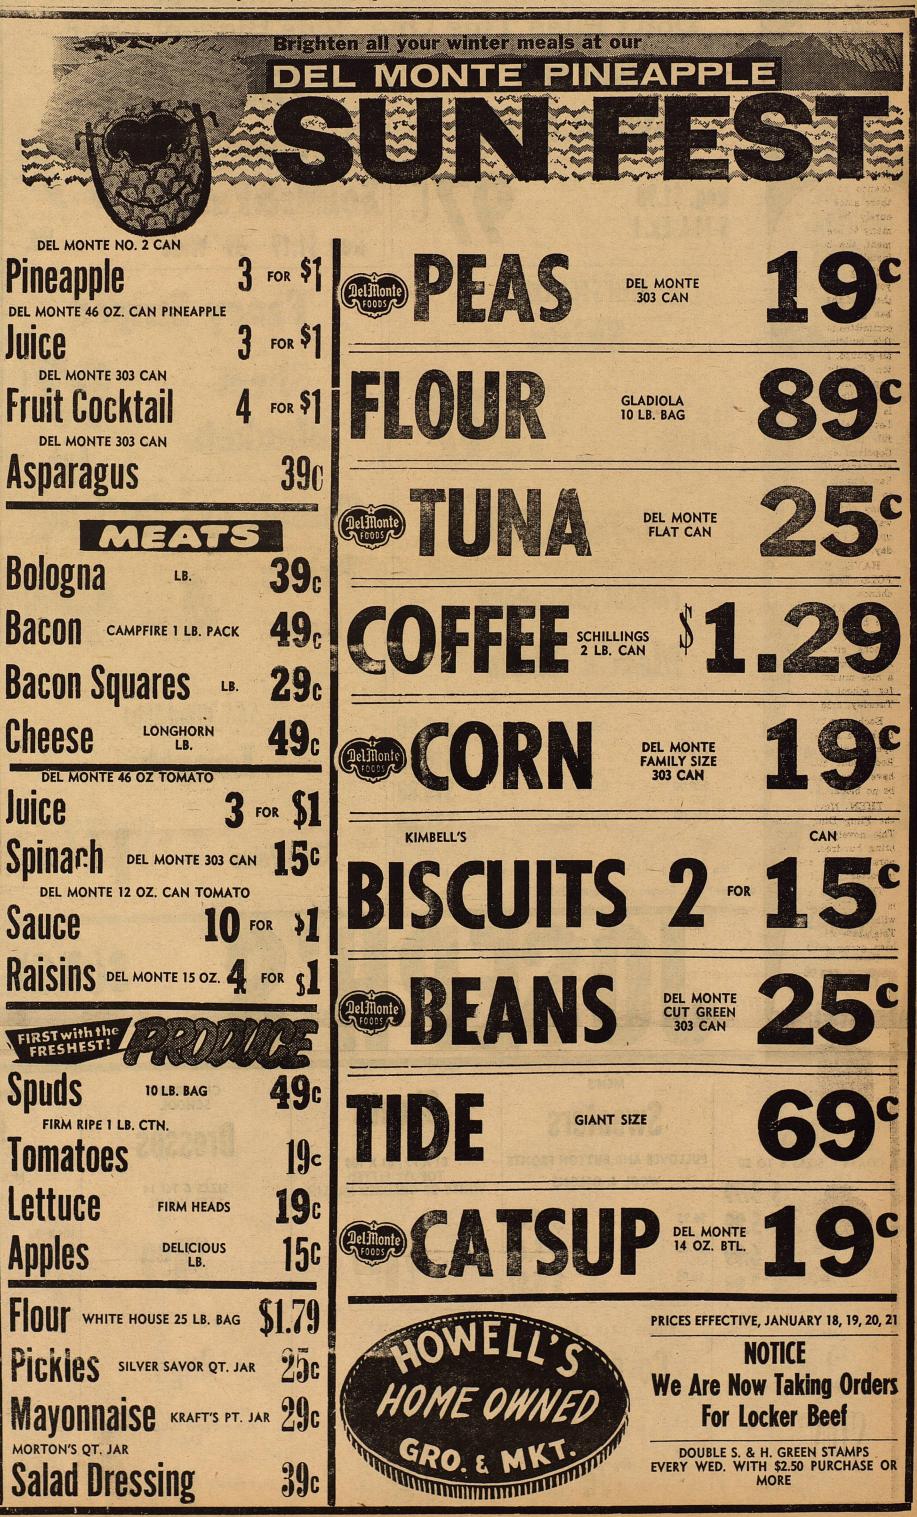

urpose of the meeting was to elect directors

ed to Mrs. Rex W. Lowe for other business necessary. club members. Mrs. J. W. Elliott held high, Mrs. Frank P. Bond won the traveling prize and Mrs.

in

The directors will meet within 10 days to elect a new slate of officers. High score prizes were award- to replace those whose terms Members also voted a \$600 have expired and to transact any donation to the 4-H Club with

**News Want Ads Bring Results** 

the request that the 4-H Council Named as directors were J. W. consider its use for application Elliott, Raymond Morgan, L. P. on a cooling system of some type Bloodworth, Jr. and R. W. Wal- for the 4-H Center.

lace. Outgoing directors are W.

F. Berger, Dr. Charles F. Browne,

Stanton Bundy, Carl J. Cahill,

Edwin Sawyer and R. S. Teaff.





# No make-shift planning here )

Tomorrow's telephone progress is on our drawing boards today.

We're constantly studying, designing, planning for the months and years ahead.

This long look at the future shows many incredible changes in communications ahead of us.

And, you can count on one important fact.

General Telephone's developments, as they come, will not only meet today's needs, but will answer tomorrow's also.



#### CHAMBER OF COMMERCE COMMENTS

one twenty-fourth of the year stem and our prestige. Your has passed. In retrospection, 1960 Chamber has the privilege of was kind to Sonora, Texas. Three entertaining this affair with an of the most important projects in old fashioned barbecue each year. its history, jrojects destined to be Right now we are in need of of most impo