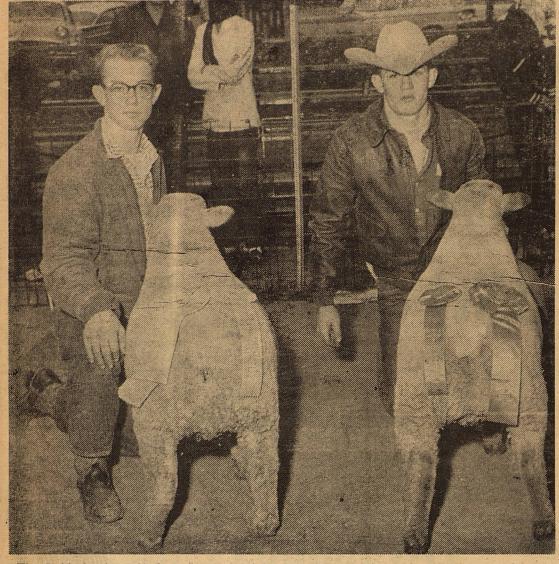

# DEVIL'S RIVER NEWS

Published in Sonora, Texas, Capital of Stockmen's Paradise

SEVENTY-FIRST YEAR

The Devil's River News-Sonora, Texas, Thursday, January 19, 1961

SEVENTEENTH WEEK

The Fields brothers, Herbert, Jr., and Johnny split honors at last year's 4-H Livestock Show and Sale. Johnny showed the Champion Crossbred Lamb and the Grand Champion Fat Lamb. Herbert Jr., won the Showmanship Trophy. The boys, sons of Mr and Mrs. Herbert Fields, are pictured here with two of their champions.