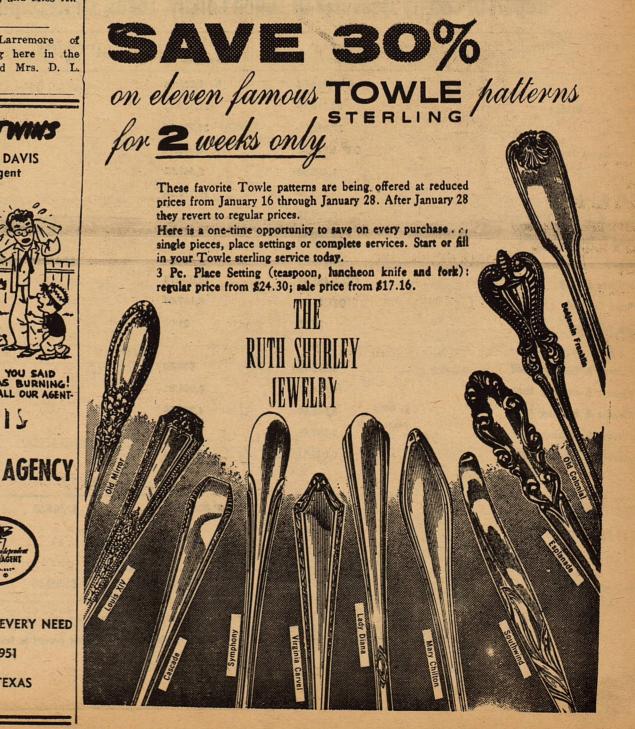

ONLY 10 DAYS

LEFT

**SAVE 30%** 

on eleven famous

These favorite Towle patterns are being offered at reduced prices from January 16 through January 28. After January 28 they revert to regular prices. Here is a one-time opportunity to save on every purchase ... single pieces, place settings or complete services. Start or fill in your Towle sterling service today.

3 Pc. Place Setting (teaspoon, luncheon knife and fork): reg-

Mrs. W. A. Carroll, president of the Sonora Woman's Club, has announced that the club will sponsor a Teacher of the Year selected from the Sonora Public Schools in conjunction with the annual contest carried out by the General Federation of Women's Clubs.

ular price from \$24.30; sale price from \$17.16

THE CAPITAL OF THE STOCKMEN'S PARADISE