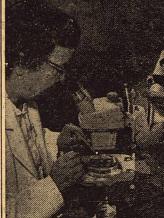

Dr. Marjorie Nelson, March of Dimes grantee at the University of California, inspects research specimens under the microscope. It's part of her study to determine the influence of vitamin and mineral deficiencies as causes of

In her San Francisco laboratory Dr. Nelson has demon-strated that even a temporary deficiency of a vitamin such as folic acid during early preg-nancy can cause birth abnormalities in these young laboratory animals. The defects may range from the relatively minor to the very severe which palate or serious malformations of the heart and eyes.