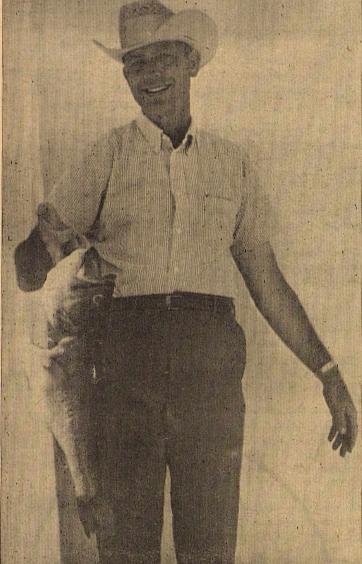

A REAL WHOPPER of a fish caught on the Devil's River is shown that the Alliance will make this here by Clint Langford. This six-pound bass was a "real service an annual affair scheduled fighter" according to Langford and was caught while he was for the second Sunday in July. sponsoring a group of 4-Hers on a fishing trip. The biggest fish caught on the trip was a 31-pound catfish landed by Chris Berger.