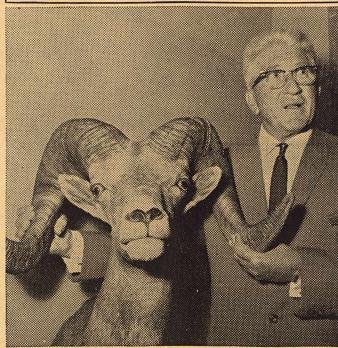

The "luxury bracket" seasons-

STATE FAIR TO FEATURE RARE "SHEEP OF THE WORLD" DISPLAY

An exhibit of the finest sheep trophies of one of the world's great hunters — Herb Klein of Dallas — will be a featured attraction at the 1966 State Fair of Texas October 8 through 23 in Dallas. The rare exhibit in the Museum of Natural History will display some of the best of Mr. Klein's trophies of 13 of the 14 major species of wild sheep found on the six continents of the world. Above, Mr. Klein is shown with the most difficult trophy of them all, the North American desert sheep.