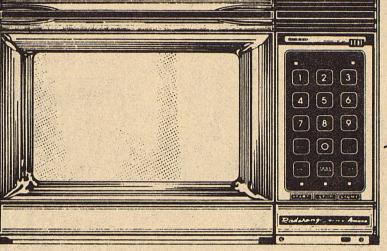

Magic Chef

Microwave

OVEN

Features include automatic defrosting, easy-to-read 15 minute timer and sealed in cook shelf that wipes clean with damp cloth. 1.1 cu. ft. Oven. No special wiring needed. Cookbook included. Regular \$369.95