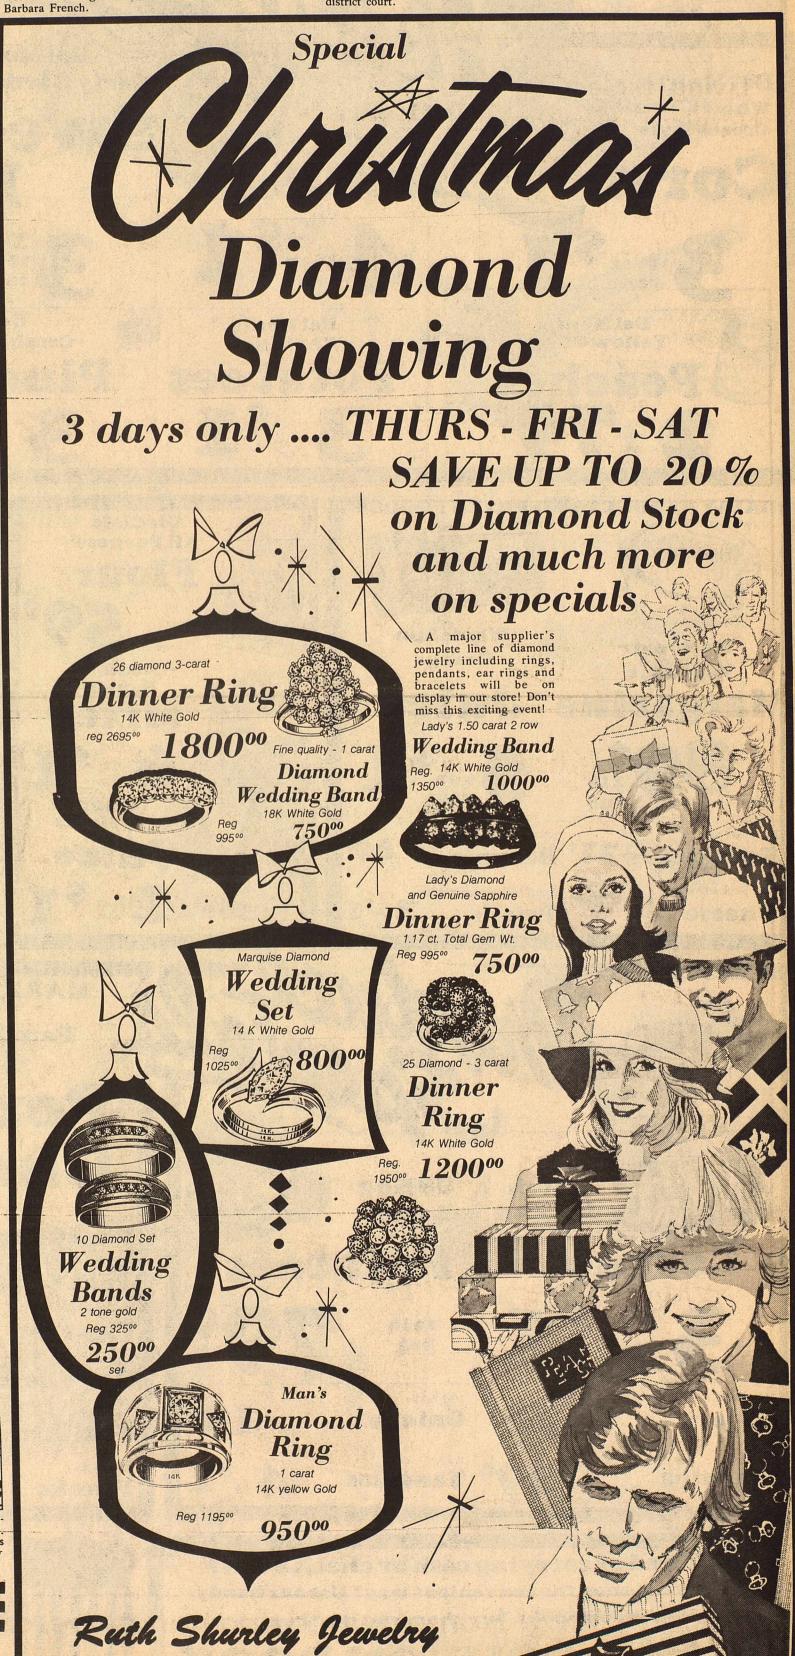

## A Christmas Story She'll Remember

Christmas affords you an opportunity to start or add to her personal jewelry collection. Her jewelry need not be accidental. Make it lasting and meaningful. Before many Christmases have passed, what might have been odds and ends have become a collection. Uniquely hers--- from you.

Let us help you choose something she'll always cherish.

From the Tedford Christmas Collection. She'll know the difference. And she'll love you for it.

## TEDFORD JEWELI

Downtown

## Ruth Shurley Jewelry

00000000000000000

The following brides and brides-to-be have made their selections with us . . . . . .

Armandina Capuchina,

bride-elect of Guadalupe Gutierrez Janey Davis, bride-elect of Mike Dillard Roxianne Pittillo, bride-elect of Bill Thompson Pat Garmon, bride-elect of Charles Frye Mrs. Gene Thompson, nee Jeannette Quick Mrs. Scott Campbell, nee DeAnna Schwertner

> STORE HOURS: MONDAY-SATURDAY 9:00-5:00 Phone 387-2755

## **Tedford Jewelry**

BRIDAL REGISTRY

Mrs. Bobby Lynn Dowell, nee Pat Kinard

Janey Davis, bride-elect of Mike Dillard

Phone 387-2434 descences of the services of t