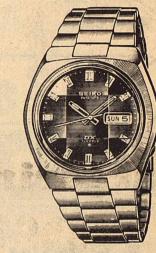

## The all-time gifts: Seiko and Lady Seiko.

Consider a Seiko DX watch for him with instant set day/date calendar and HARDLEX mar-resist crystal, water tested to 98.2 feet. For her, a beautiful combination of elegance and accuracy, the Lady Seiko bracelet watch. These are only two gift possibilities from our Seiko watch collection for men and women. As for the rest, you have to come in and see them to believe their scope, their beauty, their practicality

No. ZW580M-\$120 mar-resist HARDLEX crystal.

17J, self-winding, 98.2 ft. water tested, bilingual calendar. Stainless, sunray brown dial, luminous, faceted crystal.

## TEDFORD JEWELRY

Downtown

387-2434

This

Send Season's Greetings To All Your Friends With A CHRISTMAS GREETING OUR BIG EDITION

**December 23, 1976** 

Come By And Select Your Greeting or Call 387-2222

The Devilse River Helps