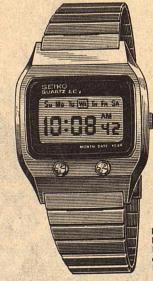

## The all-time gifts: Seiko and Lady Seiko.

Consider a Seiko DX watch for him with instant set day/date calendar and HARDLEX mar-resist crystal, water tested to 98.2 feet. For her, a beautiful combination of elegance and accuracy, the Lady Seiko bracelet watch. These are only two gift possibilities from our Seiko watch collection for men and women. As for the rest, you have to come in and see them to believe their scope, their beauty, their practicality

No. ZW580M-\$120 mar-resist HARDLEX crystal.

17J, self-winding, 98.2 ft. water tested, bilingual calendar. Stainless, sunray brown dial, luminous, faceted crystal.