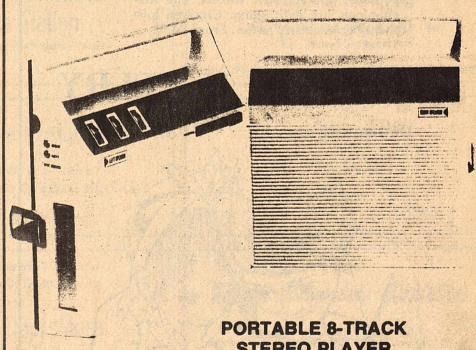

**SAVE** \$25.95

STEREO PLAYER

True stereo in a compact portable. Speakers separate up to 12'. Tri-power operation for home, car or boat. With AC cord and 12 volt cigarette lighter adapter. 123-6330

Home owned and home operated