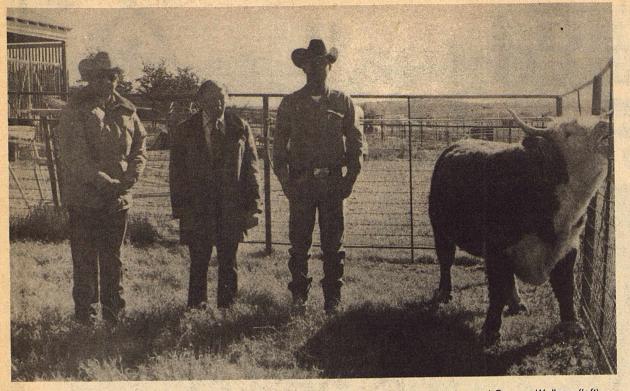

OPEN 8 am to 9 pm

Downtown

\$500 worth of bull was won by Clinton Cavuoti when the Independent Cattlemen's Association and George Wallace (left) donated the bull to be given away at the annual hunting party. Pictured right is Turney Friess who is president of the organization. And last, but certainly not least, is the bull, a Hereford, from the George Wallace Hereford Ranch.