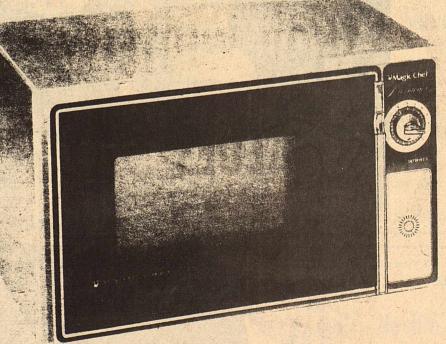

Magic Chef

Microwave

OVEN

Features include automatic defrosting, easy-to-read 15 minute timer and sealed in cook shelf that wipes clean with damp cloth. 1.1 cu. ft. Oven. No special wiring needed. Cookbook included. Regular \$369.95