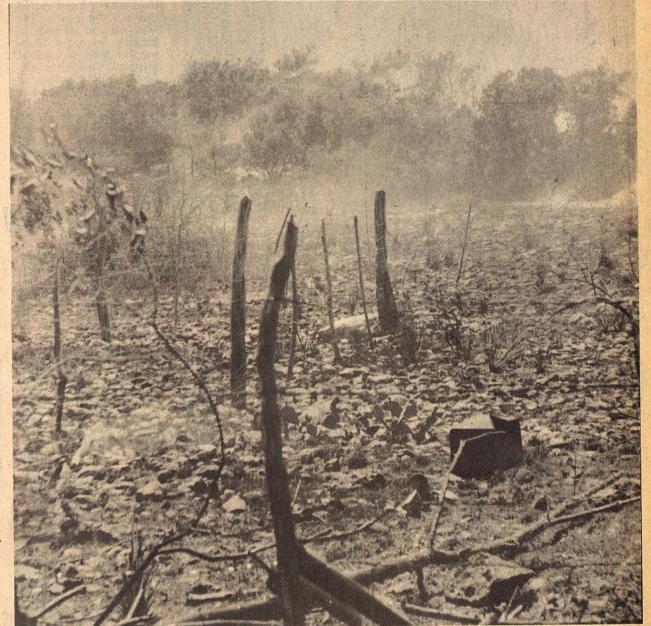

## Grass Fires Plague County

Extremely hot and dry conditions have brought about a rash of grass fires again this year. Weather predictions indicate that there is no end in sight to the dry conditions and more fires are expected.

Possibly the largest grass fire in the county occurred earlier in the month when the Jamie Parker and Emmit Pfluger Ranches lost almost 1,000 acres to fire.

Three units were dispersed to the Bud Whitehead ranch Sunday to fight a fire that caused extensive damage to rangeland.

At the time firemen were fighting the fire on the Whitehead ranch fire broke out on the edge of town near the city's new water storage tank. The Glen Chadwick home, located near the tank, was in danger for some time before the one fire truck

left in town and volunteers, brought the blaze under control.

On July 12 electrical wires caused a severe grass fire on Eaton Hill behind Kisselburg Road, causing residents on that street to fear for their homes before the blaze