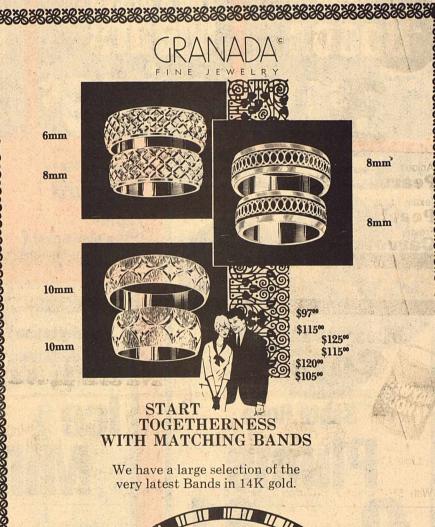

ll Bundy. George

Mrs. Smith won club high; Mrs. Gosney, guest high; Mrs. Renfro, travel; and Mrs. Jones, bingo.

Berkley and Miss Debbie Hard. Guests were Mrs. Betty Weant and Mrs.

Joyce Chalk. Winning bunko was Mrs. Moore; high, Mrs. Archer; second high, Miss Hard; and low, Mrs. Hite.

Cecil Westerman Would Like

TO YOUR

**Pharmacist** 

Sunday School

Worship

Are you sick and tired of being sick and tired? There is help! If you or someone you love needs help with their drinking, 387-3665 387-2708.

## Vacation Special!

Shear Power

EAR PIERCING with 24k gold studs or stainless steel \$795 804 N. Crockett 387-3702

### UNIPERM

the perm especially formulated for blow styles. Just need body? Get UNIPERM

Reg. \$3000 ... now only \$2250 (does not include cut) Prices good

thru July





Lucky Numbers Special Group of Famous Name **Brand Watches** 20% OFF if you hold Lucky numbers \_601-650

Ruth Shurley Jewelry

Sonora Tabernacal

**United Pentacostal** 

Rev. Kenneth Doyle,

Pastor

Sunday School 10:00 a.m.

**Hope Luthern Church** 

John E. Haffermann,

Pastor

Worship

Eve. Worship

Wed. Services

11:00 a.m.

7:30 p.m.

7:30 p.m.

Downtown

# Preserve your kids' art in a 10"melamine picture plate.

Kids like to draw. Kids like to show off their artistic work. So preserve their work and show it off on a

useful and long lasting dinner plate.

That's right — a dinner plate from Small Fry Originals. Your children can draw up a storm — a picture of mommy or daddy or the family pet. Their art is then molded into a 10" plate of durable melamine. Whether you eat off it or d