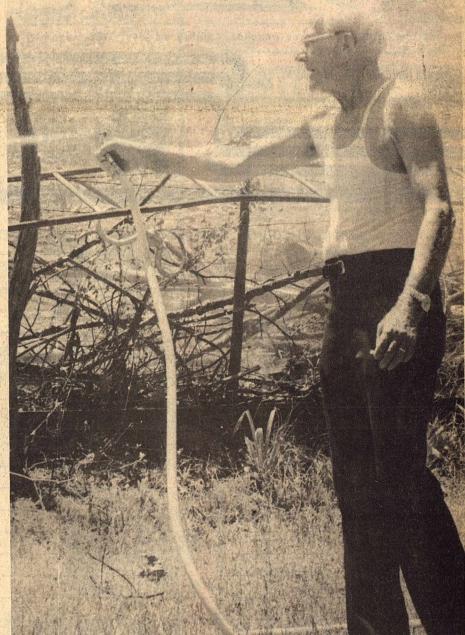

At the time firemen were fighting the fire on the Whitehead ranch fire broke out on the edge of town near the city's new water storage tank. The Glen Chadwick home, located near the tank, was in danger for some time before the one fire truck

left in town and volunteers, brought the blaze under control.

On July 12 electrical wires caused a severe grass fire on Eaton Hill behind Kisselburg Road, causing residents on that street to fear for their homes before the blaze

could be controlled. Local firemen urge extreme caution with all potential fire causes and ask that motorists use their car ashtrays.

**BLOOD BANK DUE** 

IN SONORA JULY 26 The West Texas Blood Bank will be in Sonora Tuesday, July 26, from 1-6 p.m. Make your donation at the local Methodist Church basement. This drive is being sponsored by the Sonora Lions Club.