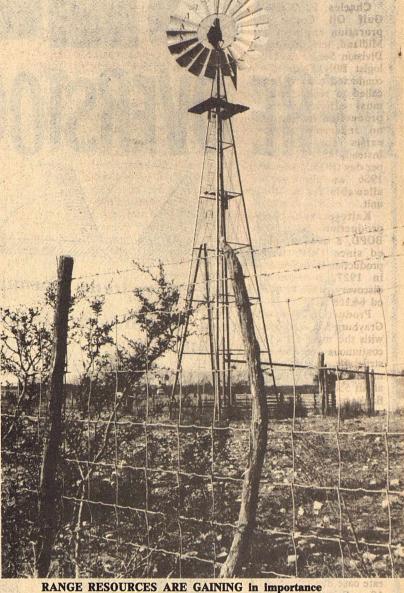

ler said another example of cooperation is between the wildlife researcher and cattle researchers who work together to find a proper balance between brush removal and deer promotion, and also to determine the optimum balance between wildlife and cattle

"By pooling their findings, the range research team hopes to arrive at an integrated body of reliable information that the commercial ranchers of the Rio Grande Plain can convert for use on their own ranches," the Resident Director

In addition to heading the overall research program which includes crops and horticultural research, Dr. Fowler serves as a beef cattle specialist member of the range research team.

Helping with the continuing evolution of research goals suited to the needs of producers in the Rio Grande Plain area has been a



RANGE RESOURCES ARE GAINING in importance as part of the total agricultural picture in the United States, and Texas A&M University scientists on the Rio Grande Plain of Texas are trying to enhance that importance with research knowledge.

10-member Ranch Steering Committee of regional stockmen and agribusinessmen. This committee meets periodically to review the progress made at the ranch and to advise scientists concerning management problems and procedures encountered on the ranch.

The committee also makes recommendations on new research proposals, passing judgement on project need or practicality. The committee represents the 19-county area served by the Uvalde Research and Extension Center. N.G. Cummings of Houston and Ross C. Watkins of Uvalde serve as ex-officio members.

The activ