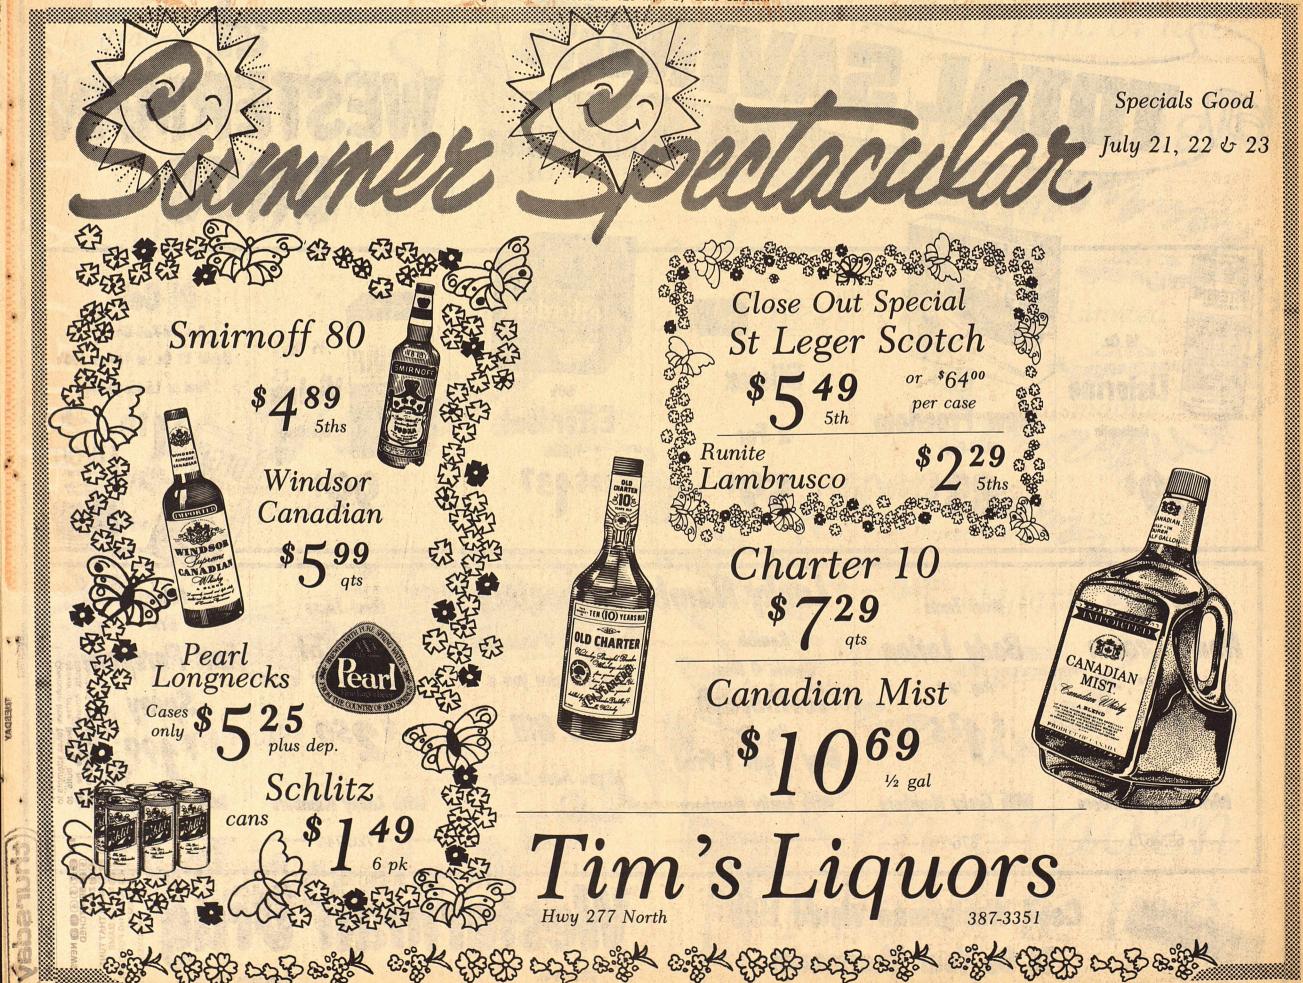

be presented during

the encampment. Plans

featured preachers. Dr. Daniel Vestal, who

First Baptist Church, Midland, since May 2, 1976, will be the other featured preacher.

Encampment music will be directed by Dr. Euell Porter, music professor at Baylor University, Waco. Dr. Porter has directed the music at Paisano for many years. Youth music will be directed by David Campbell, music director of the First Baptist Church, Midland.

#### **Doyle Morgan**

Insurance — Real Estate

(yes, we sell life insurance)



213 E. Main

387-3912

Sonora, Texas

#### **GIVE US A TRY**

**★FEED** ★ SEED ★ RANCH

**★LIVESTOCK** ★SUPPLIES

**Custom Feed Processing** Weekdays Except Saturday

**Moormans Feeds and Top Quality Products** 

#### **BODE FEED KIMBLE-COUNTY**

Phone 446-3560

Roosevelt, Texas



#### Presbyterians To Have 2 Speakers

erator of Tres Rios UP

Presbytery, and is a well

known artisian who sells

state wide, working in

leaded and forled glass,

and in miscellaneous me-

Mr. White is very active

in community affairs. He

is a Scouter with 20 years

service, is a 32nd degree

In the absence of the pastor, who is represent ing the Presbytery of Tres Rios at the National Smaller Church Conference in Montreat, N.C., members and friends of the Good Shepherd Presbyterian Church will have the opportunity to worship

with two supply pastors.
On July 24, Mr. Ivan White, a layman and elder in St. Paul's Church of San Angelo, will speak. Mr. White is a retired NCO in the Air Force, an Engineer for Muzak, Mod-

Mason, president of the San Angelo Conference of Churches, and is