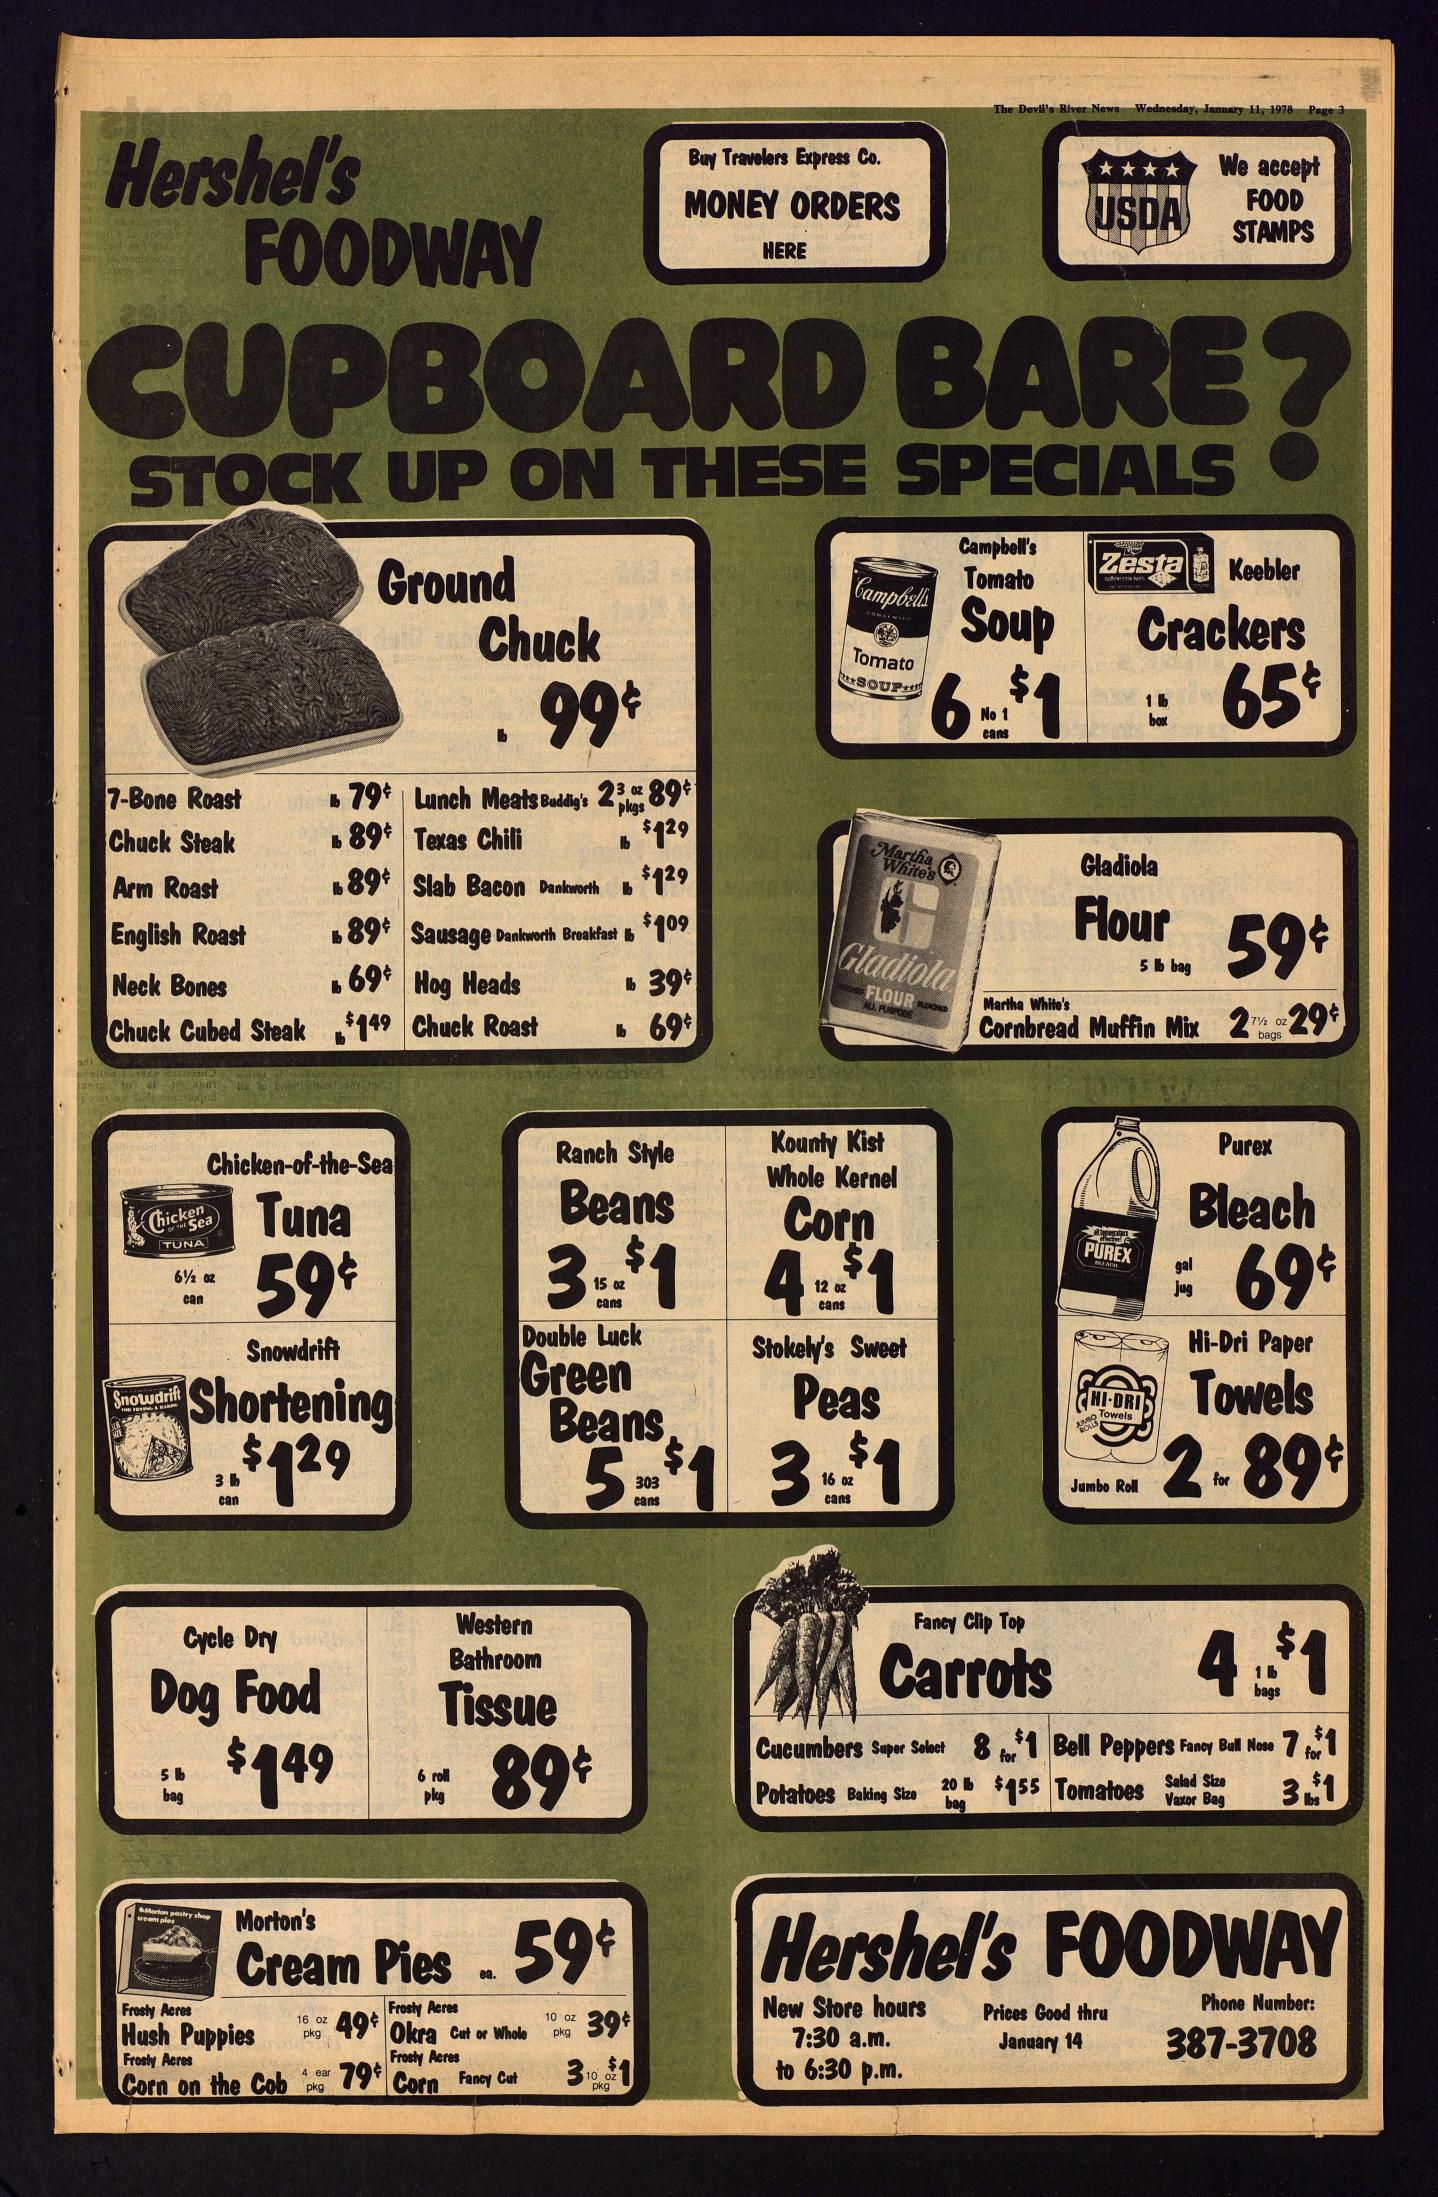

likes you. Special advertising section pages 9-13.

Sponsors of these "GOOD NEIGHBOR DAY" are:

A&K Parts and Supply, Big Tree Restaurant, Ken Braden Motors, Inc., Bronco Pharmacy, Commercial Restaurant, Dairy Queen, First National Bank, Food Center, Hershel's Foodway, Foxworth-Galbraith, Gosney's,

Hurry-Up, John's Auto Body and Paint Shop, Live Oak Phillips 66, Modern Way Grocery, Doyle Morgan Insurance and Real Estate, Neville's, Nina's Beauty Salon,

P&S Stop & Save, Perry's, San Angelo Savings and Loan, Sonora Agency, Sonora Auto Parts, Sonora Floral, Gifts and Fashions, Sonora Heating and Air Conditioning.

Also Sonora Motor Co., Sonora Wool and Mohair Co., Shear Power, Ruth Shurley Jewelry, Teaff Oil Co., Tim's Liquors, Westerman Drug and White's Home and Auto.