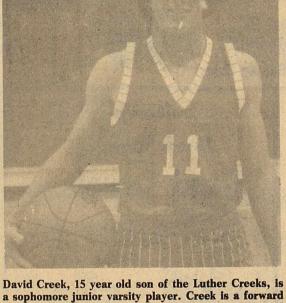

o the open man instead of



Jessica Robledo jumps high in the air to take a shot during Monday night's 8th Grade girls' game against McCamey.

shooting non-percentage shots. High point man was

Allen Stewart with 14. Other scorers were Joe David Favila, who played exceptionally well, with 11, Scott Savell with 6, Fred Sutton with 5, and Perry Draper with 4.



The 8th Grade Girls lost their encounter to McCamey Monday night, although the girls put on a good display of offensive talent.

Bill Keel's



Rosa Noriega gets set to shoot during the 8th Grade Girl's losing effort against McCamey Monday night here.

**Tim's Liquors** 

PREPARENCE CONTRACTOR CONTRACTOR CONTRACTOR



**Country Fried** Chicken 'n Fisł

387-3748

Sonora Auto Parts, Inc.

105 SW Crockett 387-3255

a the production





and lists jumping and shooting as his strenghts and dribbling as his weakness.



Johnny Doan, freshman junior varsity roundballer, is the son of Mr. and Mrs. Clayton Doan. Johnny has a good outside shot and moves quickly on defense. Johnny has 2 years of junior high basketball



Paula Friess, freshman, is a junior varsity starter. Paula's heighth and speed are her main assets. She has 2 years basketball experience and her main weaknesses are inconsistency and inexperience. Paula is the daughter of Mr. and Mrs. Turney Friess.



Annabelle Gonzales, freshman daughter of Mr. and Mrs. Lalo Gonzales, is the junior varsity's leading scorer. Her strengths include being able to get an open shot, ball handling and quickness. Her weaknesses include missing free throws.



TARAGER





## The Dev