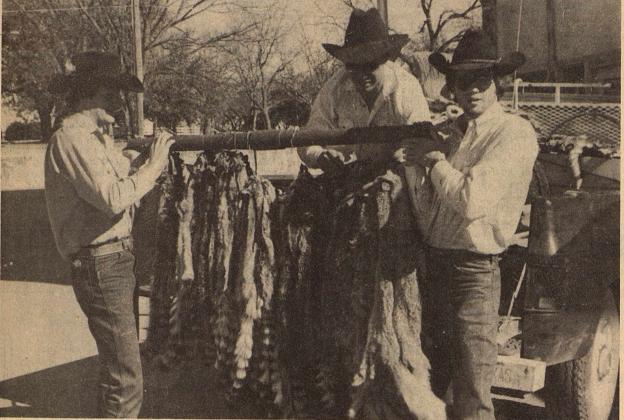

Getting ready for the 31st Annual Sutton County 4-H Livestock Show, Cindy and Kathy Doran work with lambs Kathy has entered in the show which opens

Saturday. Cindy and Kathy are the children of Mr. and Mrs. Bobby Doran. [Photo by Herb Jones]