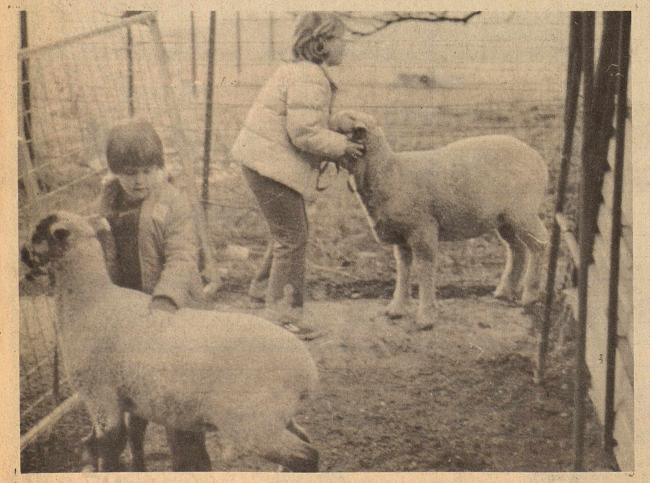

Getting ready for the 31st Annual Sutton County 4-H Livestock Show, Cindy and Kathy Doran work with lambs Kathy has entered in the show which opens

Saturday. Cindy and Kathy are the children of Mr. and Mrs. Bobby Doran. [Photo by Herb Jones]