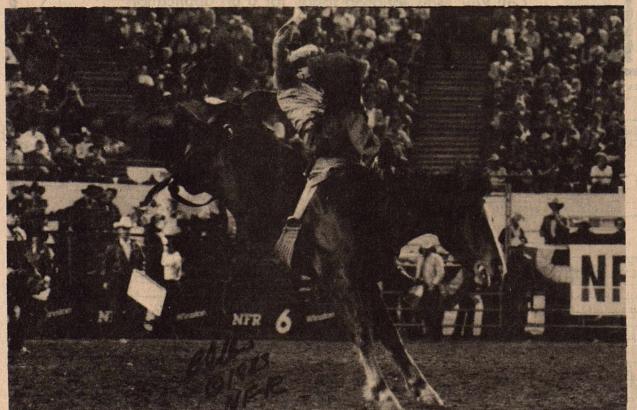

"Roio", 1983 NFR Bucking Horse of the year-see related story page three.

Wednesday, July 11 8:30 - 11:30 a.m. Red Cross WSI course begins at public pool.
7:30 p.m. Firemen at firehall

Friday, July 13 Deadline for entries in Queen contest. Contact Linda Love for information.