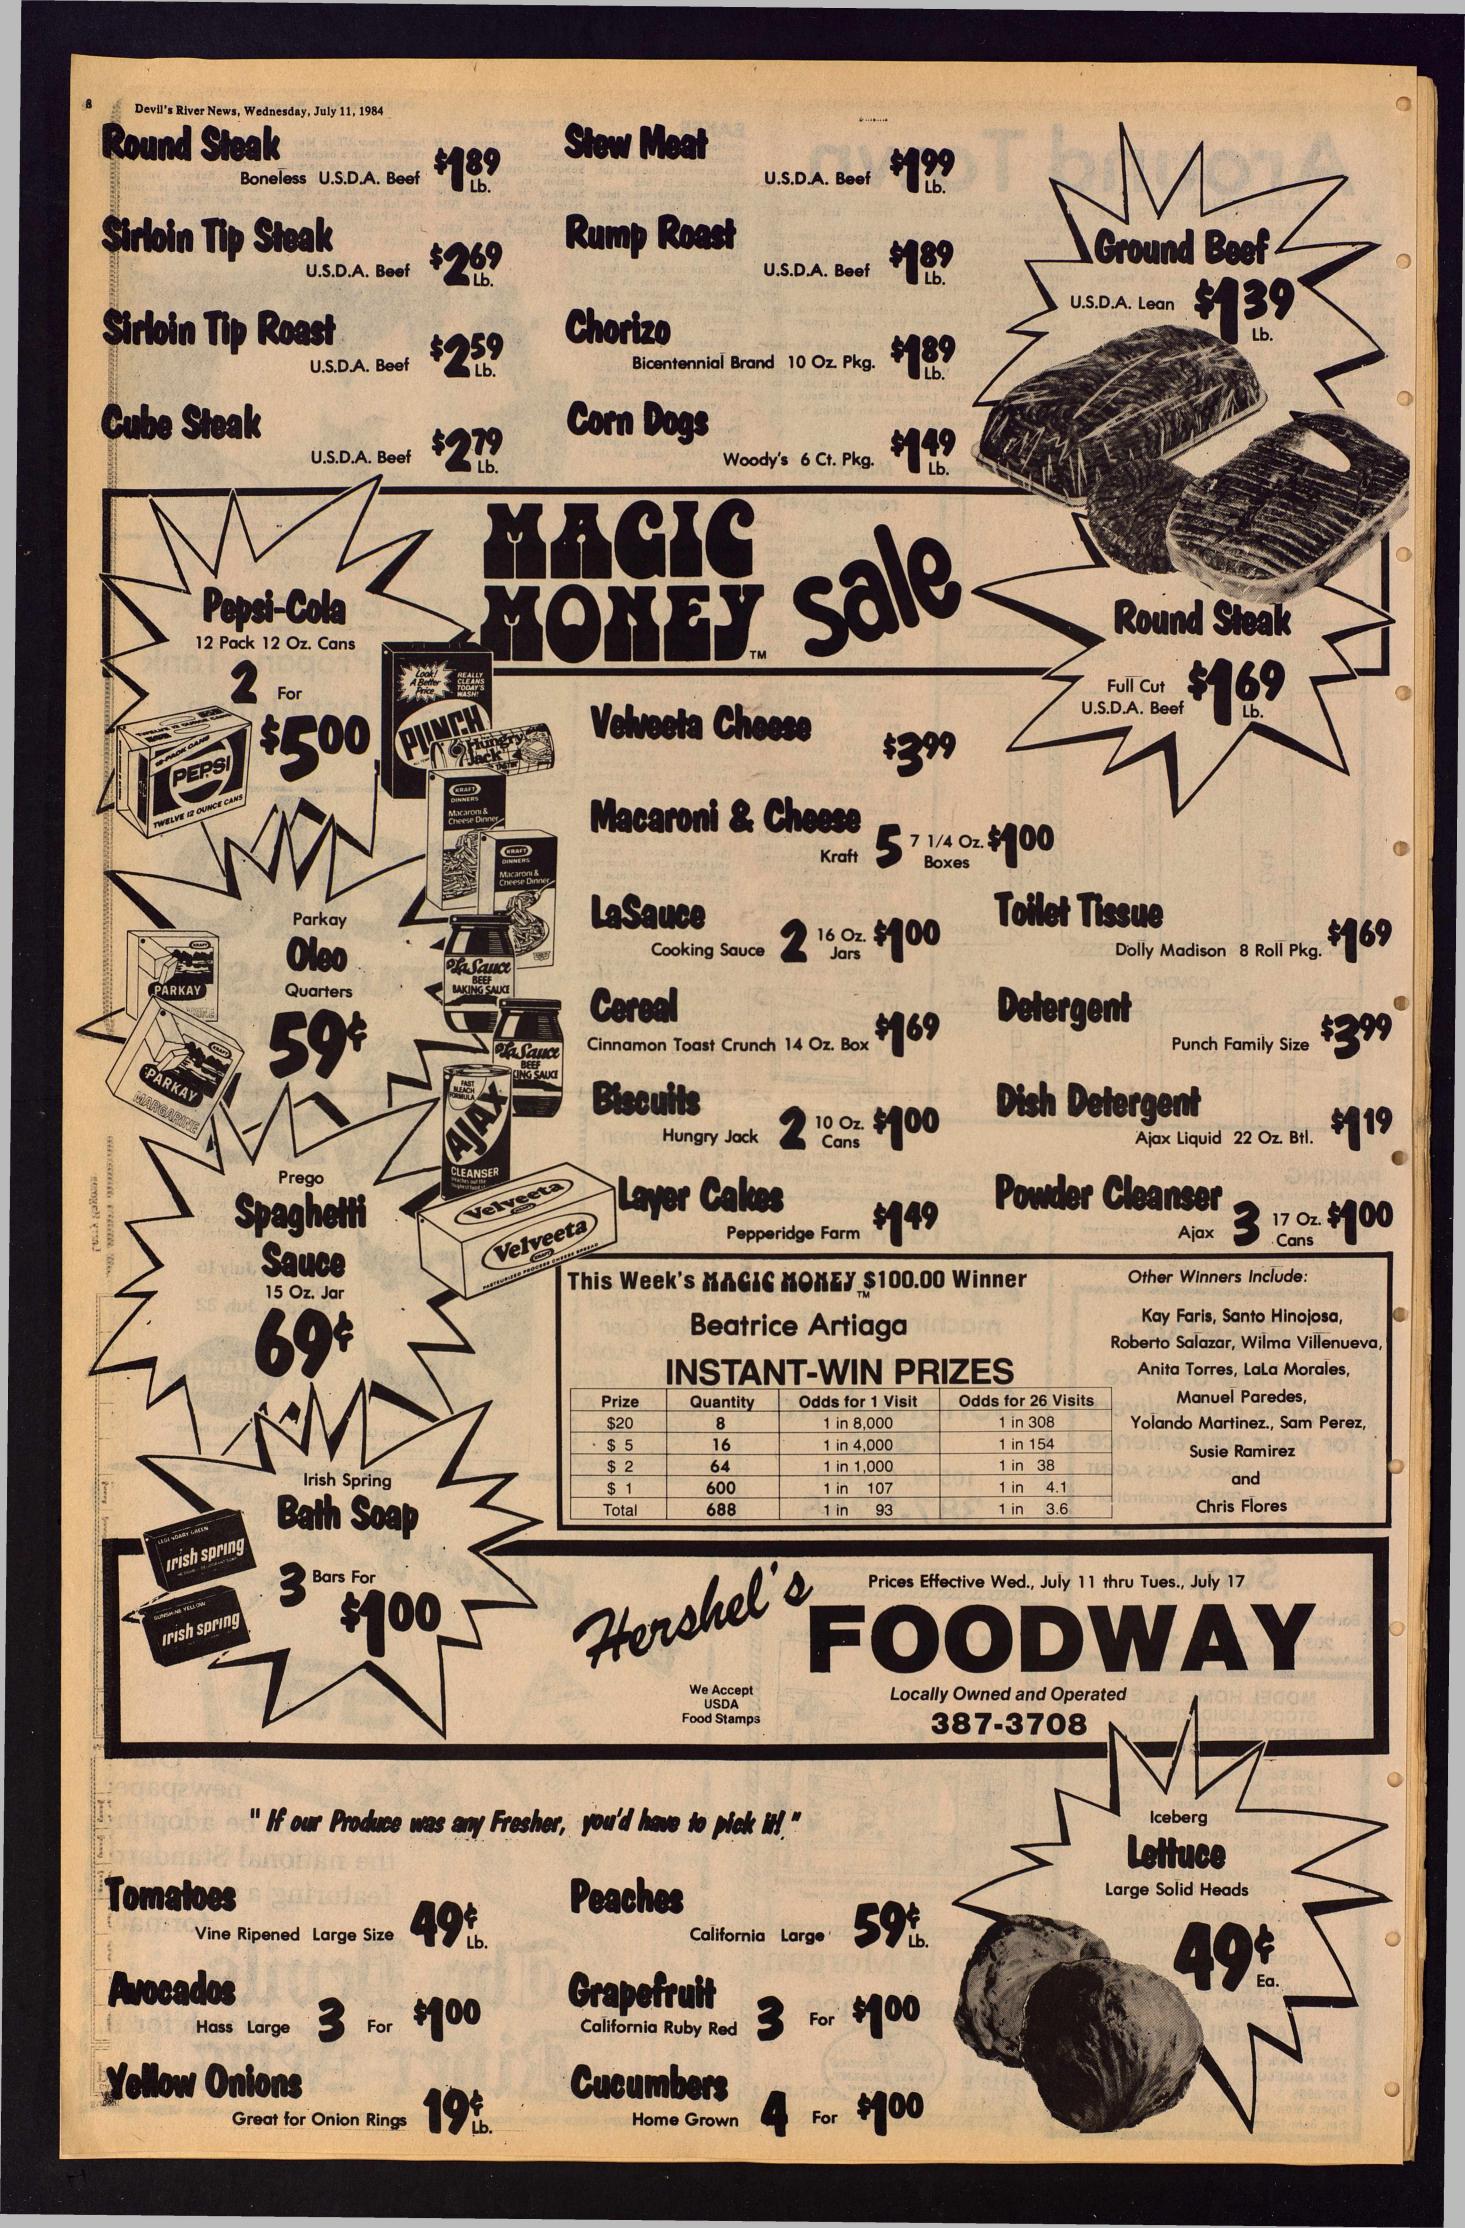

iver News, Wednesday, July 11, 1984

Africa as a missionary for the Campus Crusade for

The Baker's younger daughter Kathy, is a junio at West Texas State University in Canyon. She is a double major in the music department of WTSU, inboth piano and oboe.



Last week's winner in the Magic Money game at Hershel's Foodway performed the honors of drawing Bea Artiega's winning ticket Saturday in the contest.

Sales & Service Ozona Butane Co.

Complete Propane Tank Sales & Installation

Ozona - 392-3013 Sonora - 387-2352 P.O. Box 1068 Ozona, Tx.

**Peanut Buster** Parfait\* it's a sweet deal from Dairy Queen! Just 99¢ for a cool and fudgy, super-pea-nutty Peanut Buster Parfait. Come taste one today. Monday, July 16 thru Sunday, July 22 Dairy Dueen "Dairy Queen just keeps on getting better."