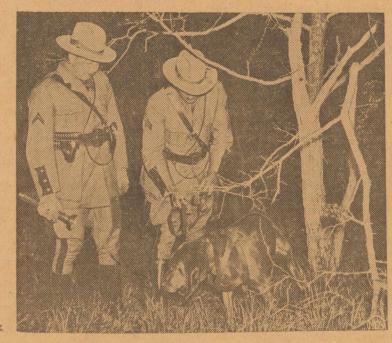

While State troopers put bloodhounds (above) on the trail of the brutal slayer of Helen Tiernan in the Long Island woods, her mother was located in New York, and after telling that she and her children had been attacked by a strange man while on a picnic finally confessed that she killed the girl and attempted to take the life of her