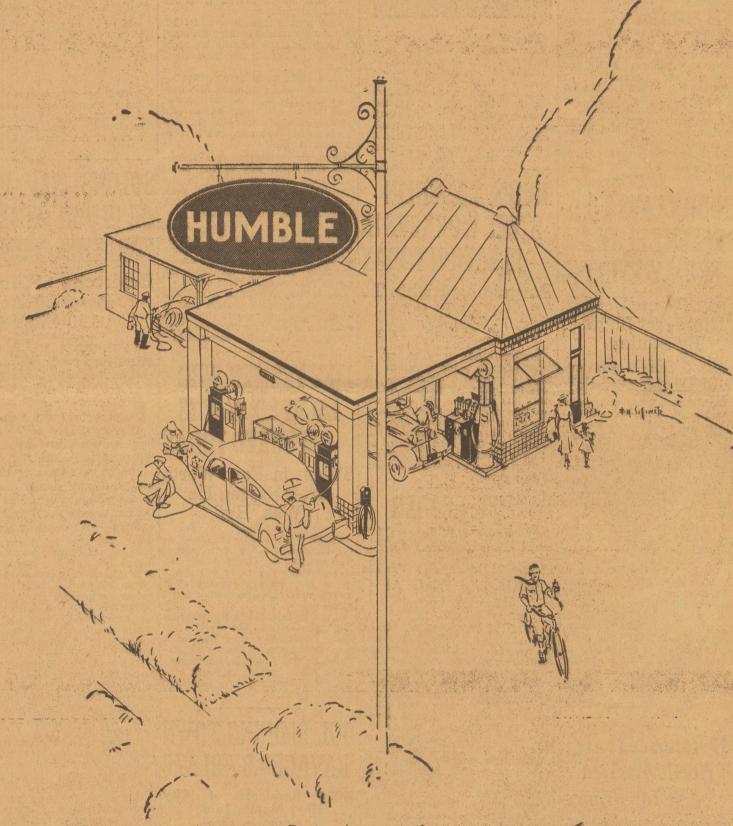

You get complete service at HUMBLE SERVICE STATIONS

Here you have the picture of a Humble Service Station and what it offers you, the Texas motorist, in services and products. It is as complete a representation of the idea as can be achieved with printer's ink and paper, but - you can't draw a picture of the intangibles that go to make Humble service the favorite with Texans — such things as the friendliness of the men who render Humble service, the policies of the Company which provides it, the outstanding quality of the motor fuels, motor oils and lubricants; you can't draw a picture of things like that — you have to find out what they mean.

So we invite you to try Humble service, to see what it means. Stop - today - for service where you see the Humble sign.

HUMBLE OIL & REFINING CO.

A Texas institution manned by Texans

HUMBLE

1937. HUMBLE O. & R. CO.