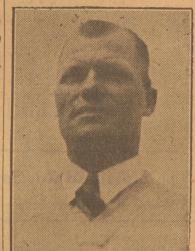

#### "Dutch" Quits

Maurice "Dutch" Baumgarten, head coach at Midland high school since 1934, who has resigned his position here to assume a head coach's job at Nacogdoches. Baumgarten's football team won a regional championship, his basketball team a district title and his track team finished second in ditsrict competion during the past