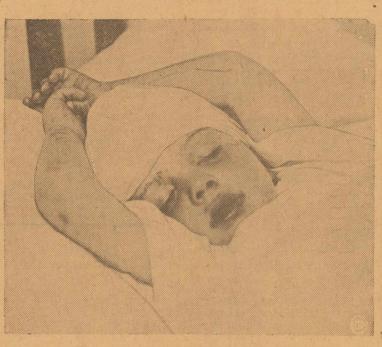

### Left for Dead, Boy Lives to Point Out Sister's Slayer

Spared by circumstances bordering on the miraculous, 5-year-old Jimmy Tiernan recuperates above in a Patchogue, L. I., hospital from a gashed throat, bludgeoning and burns. Similar injuries proved fatal to his sister, Helen, whose fire-seared body was found in the woods at Brookhaven, L. I. His story that his mother committed the crime caused her to confess.