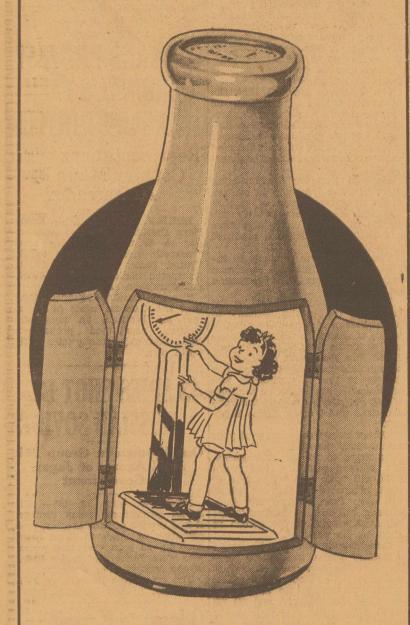

#### The Scales Record Their Daily Improvement . . .

SCALE in your home, at the doctor's office or A an automatic penny scale—is your best record of your child's gain, thanks to milk. Cream-rich, fresh, pure and pasteurized, our milk will make your child thrive so much faster!