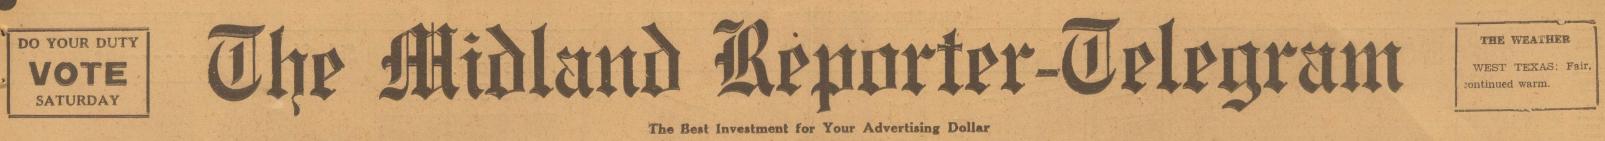

"Hawks was demonstrating the raft to Campbell," he continued. ly they were up in the air before they saw the wires and it was too By FRANK GARDNER.

By NEA Service. WOODWARD, Okla., Aug. 24 — Relying on faith in the Word of God, instead of on the skill of men, the Rev. and Mrs. James Winstead sit by the bedside of their desperately-ill son, Carl Rae Winstead. Permitting no sedatives to ease his almost constant agony, they read to him instead, as shown above, from the Bible.

They have refused to allow physicians to treat him, though medical examination reveals an infection that has already paralyzed one leg and hip and is slowly spreading toward the 8-year-old boy's heart.

Should it strike there it would be fatal. County Attorney J. G. Young tried to force the parents to provide medical attention, but failing to find warrant at law for this action, has said that he, will prosecute the parents on manslaughter charges should the boy die. Fifty feet from the boy's bedside, members of the father's congre-

gation, the Assembly of God, Pentecostal church, gather periodically to pray for the boy. The Rev. Winstead told the assembly: "I say to the unbeliever, God is healing my child."

Carl Rae avers his own faith in recovery through prayer while a wave of callers and correspondents appeal constantly to the parents, some urging immediate medical treatment, others commending their stand and offering prayers for the boy's recovery.