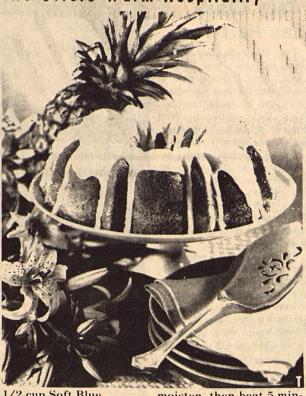

### Distinctive Cake Offers Warm Hospitality

Pineapple; a popular motif in early American art, is also a symbol of hospitality. This Pineapple Bundt Cake is a natural for the hospitable hostess looking for a distinctive dessert to serve 12 to 16 persons.

A bundt cake is a rich butter cake baked in a special type of pan. The pan, which originated in Europe, is ring shaped with a hole in the center. The edge of the bundt pan is scalloped which gives a lovely contour to the cake. The cake resembles pound cake in texture and makes a fine accompaniment for tea, ice cream or fresh fruits.

To make this rich, flavorful Pineapple Bundt Cake, a package of pineapple flavored gelatin, four eggs and a half cup of margarine are added to yellow cake mix.

The cake is large and will take about 50 minutes to bake-add an extra ten minutes if there's a lot of humidity in the air. Let it cool in the pan for 10 minutes before turning out on a wire rack.

A simple confectioners' sugar icing adds a glamour touch. However a dusting of confectioners' sugar is the traditional final touch.

PINEAPPLE BUNDT CAKE

1 package (181/2-ounce) yellow cake mix 1 package (3-ounce) Royal Pineapple Gelatin

1/2 cup Soft Blue **Bonnet Margarine** cup water

1 teaspoon vanilla Confectioners' sugar or simple icing

Combine cake mix. Royal Pineapple Gelatin, eggs, Soft Blue Bonnet Margarine, water and vanilla extract in large fore serving. Mal mixing bowl. Blend to large Bundt cake.

moisten, then beat 5 minutes on medium speed of electric mixer, scraping bowl occasionally. Turn batter into a greased and

floured 12-cup Bundt pan. Bake at 350°F. about 50 minutes, or until done. Cool in pan 10 minutes. Turn out onto wire rack to cool. Sprinkle with confectioners' sugar just before serving. Makes one