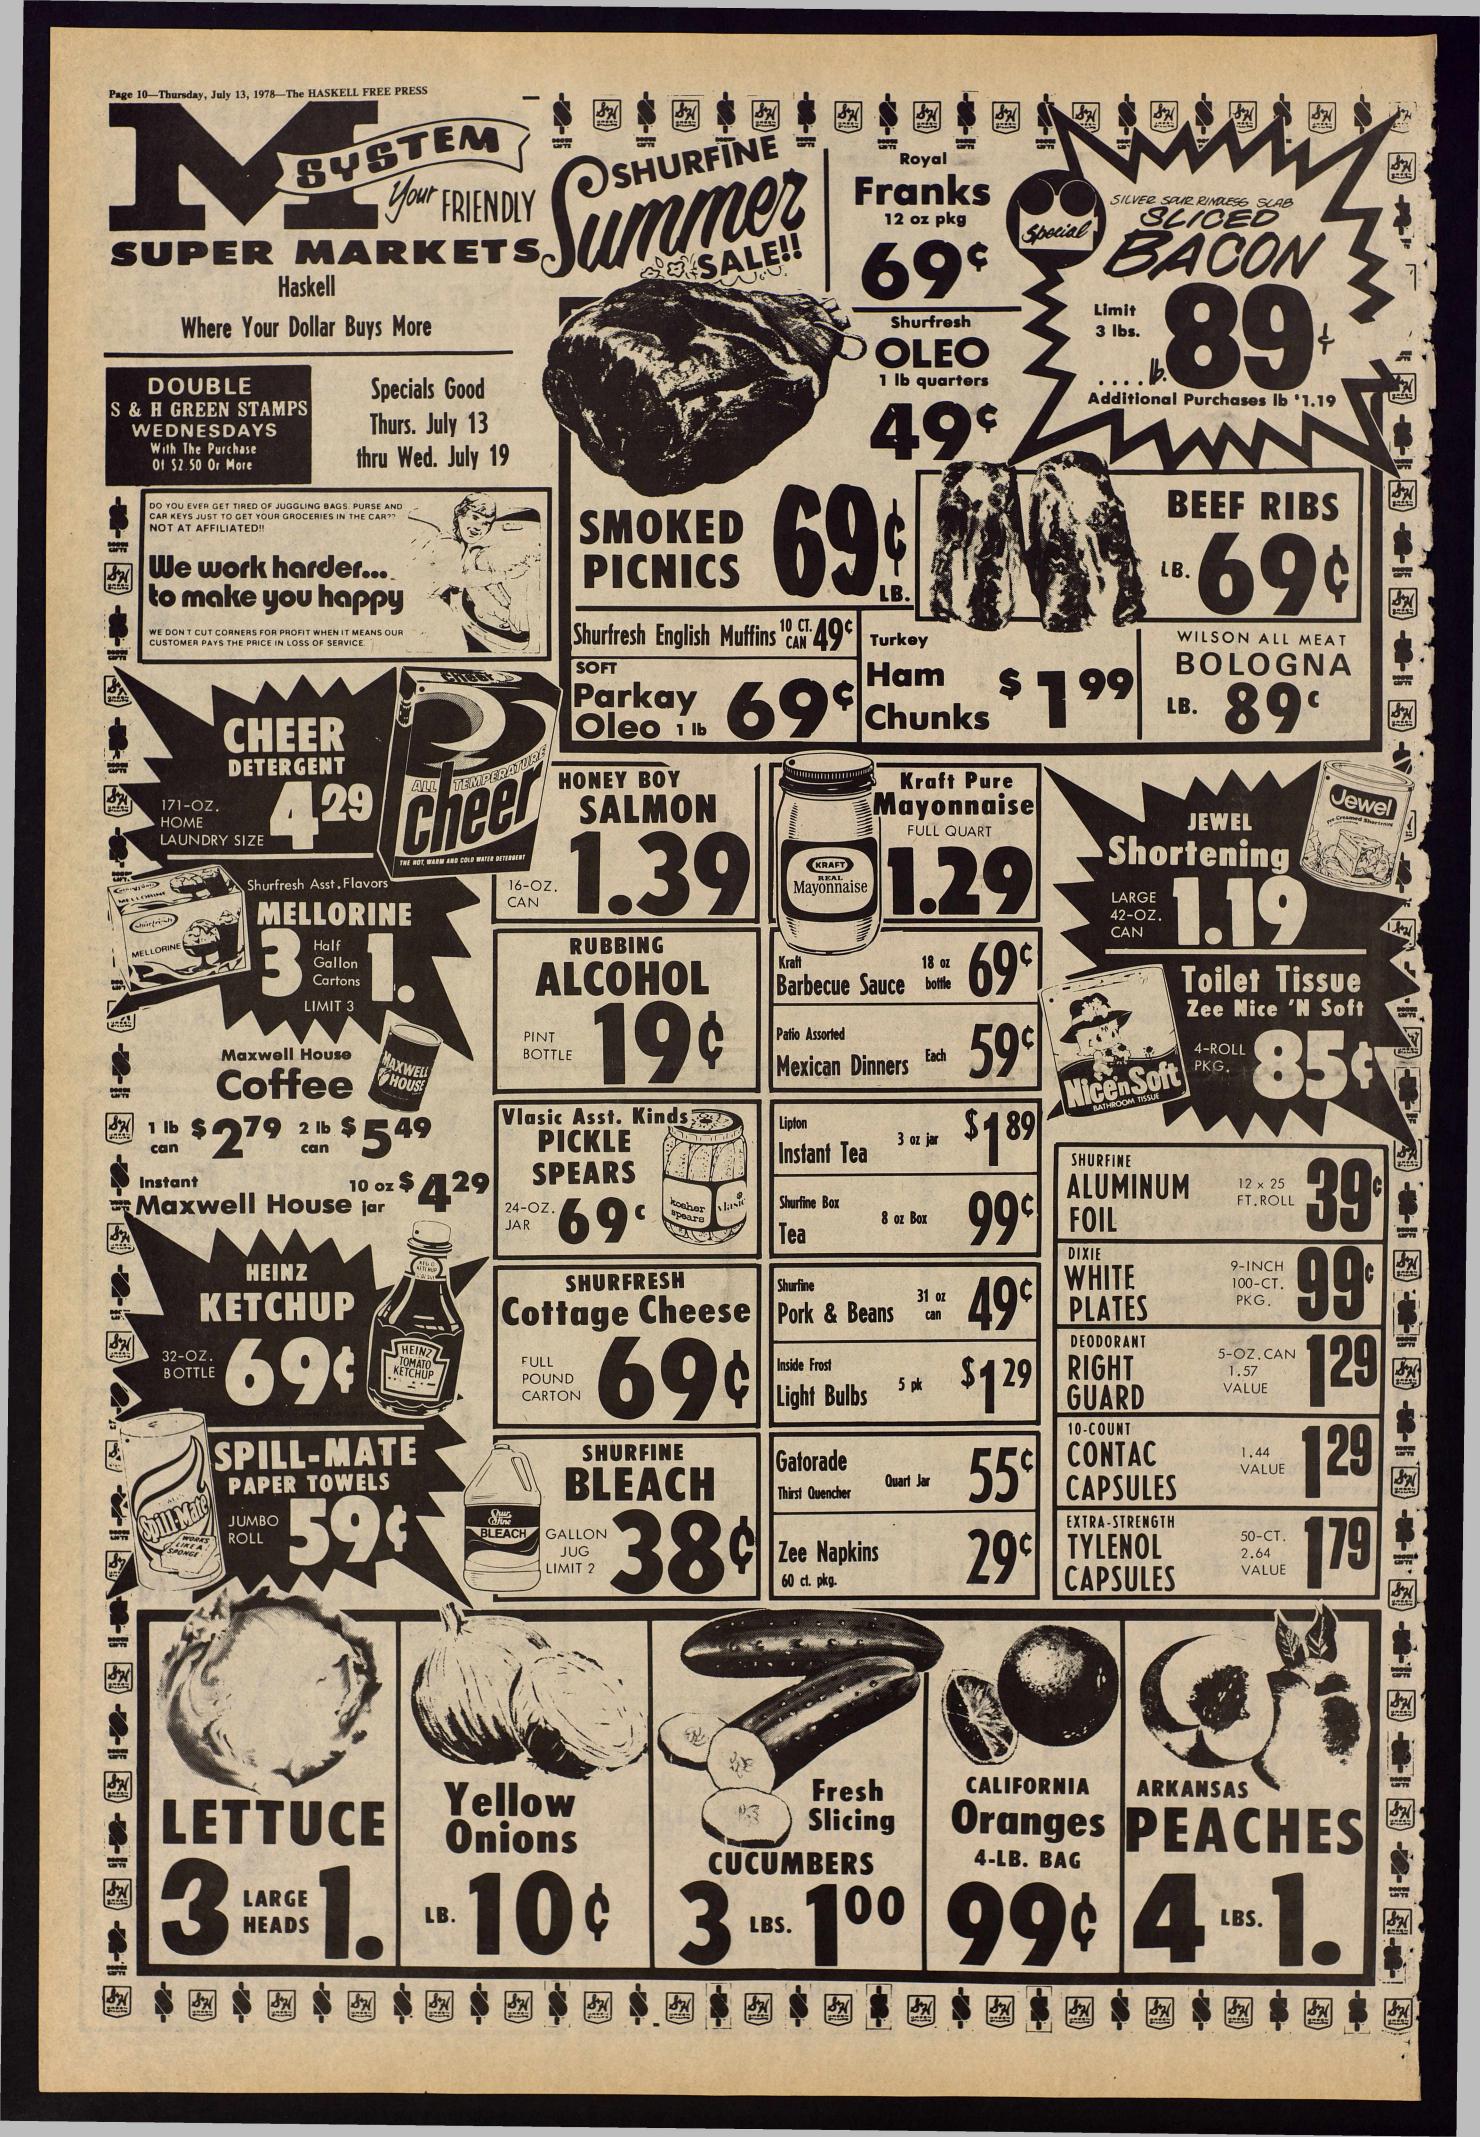

two recent happenings. One has been the successful development of flame-retardant cottons as highlighted last year when New York City Fire Com-missioner John T. O'Hagan announced that all New York firemen will start wearing "Fire Stop" uniforms (100% cotton). That decision came after nearly a year of testing the cotton material against synthetic products. Second development involves current research at the Southern Regional Research Lab in New Orleans where scientists have produced glass from cotton. Cotton glass has a good chance for extensive use since it has the unique ability to bond together other glasses of different composition. Although product pos-sibilities include nearly everything made from glass, most immediate use will probably be scientific glassware.

HALE FARM SUPPLY