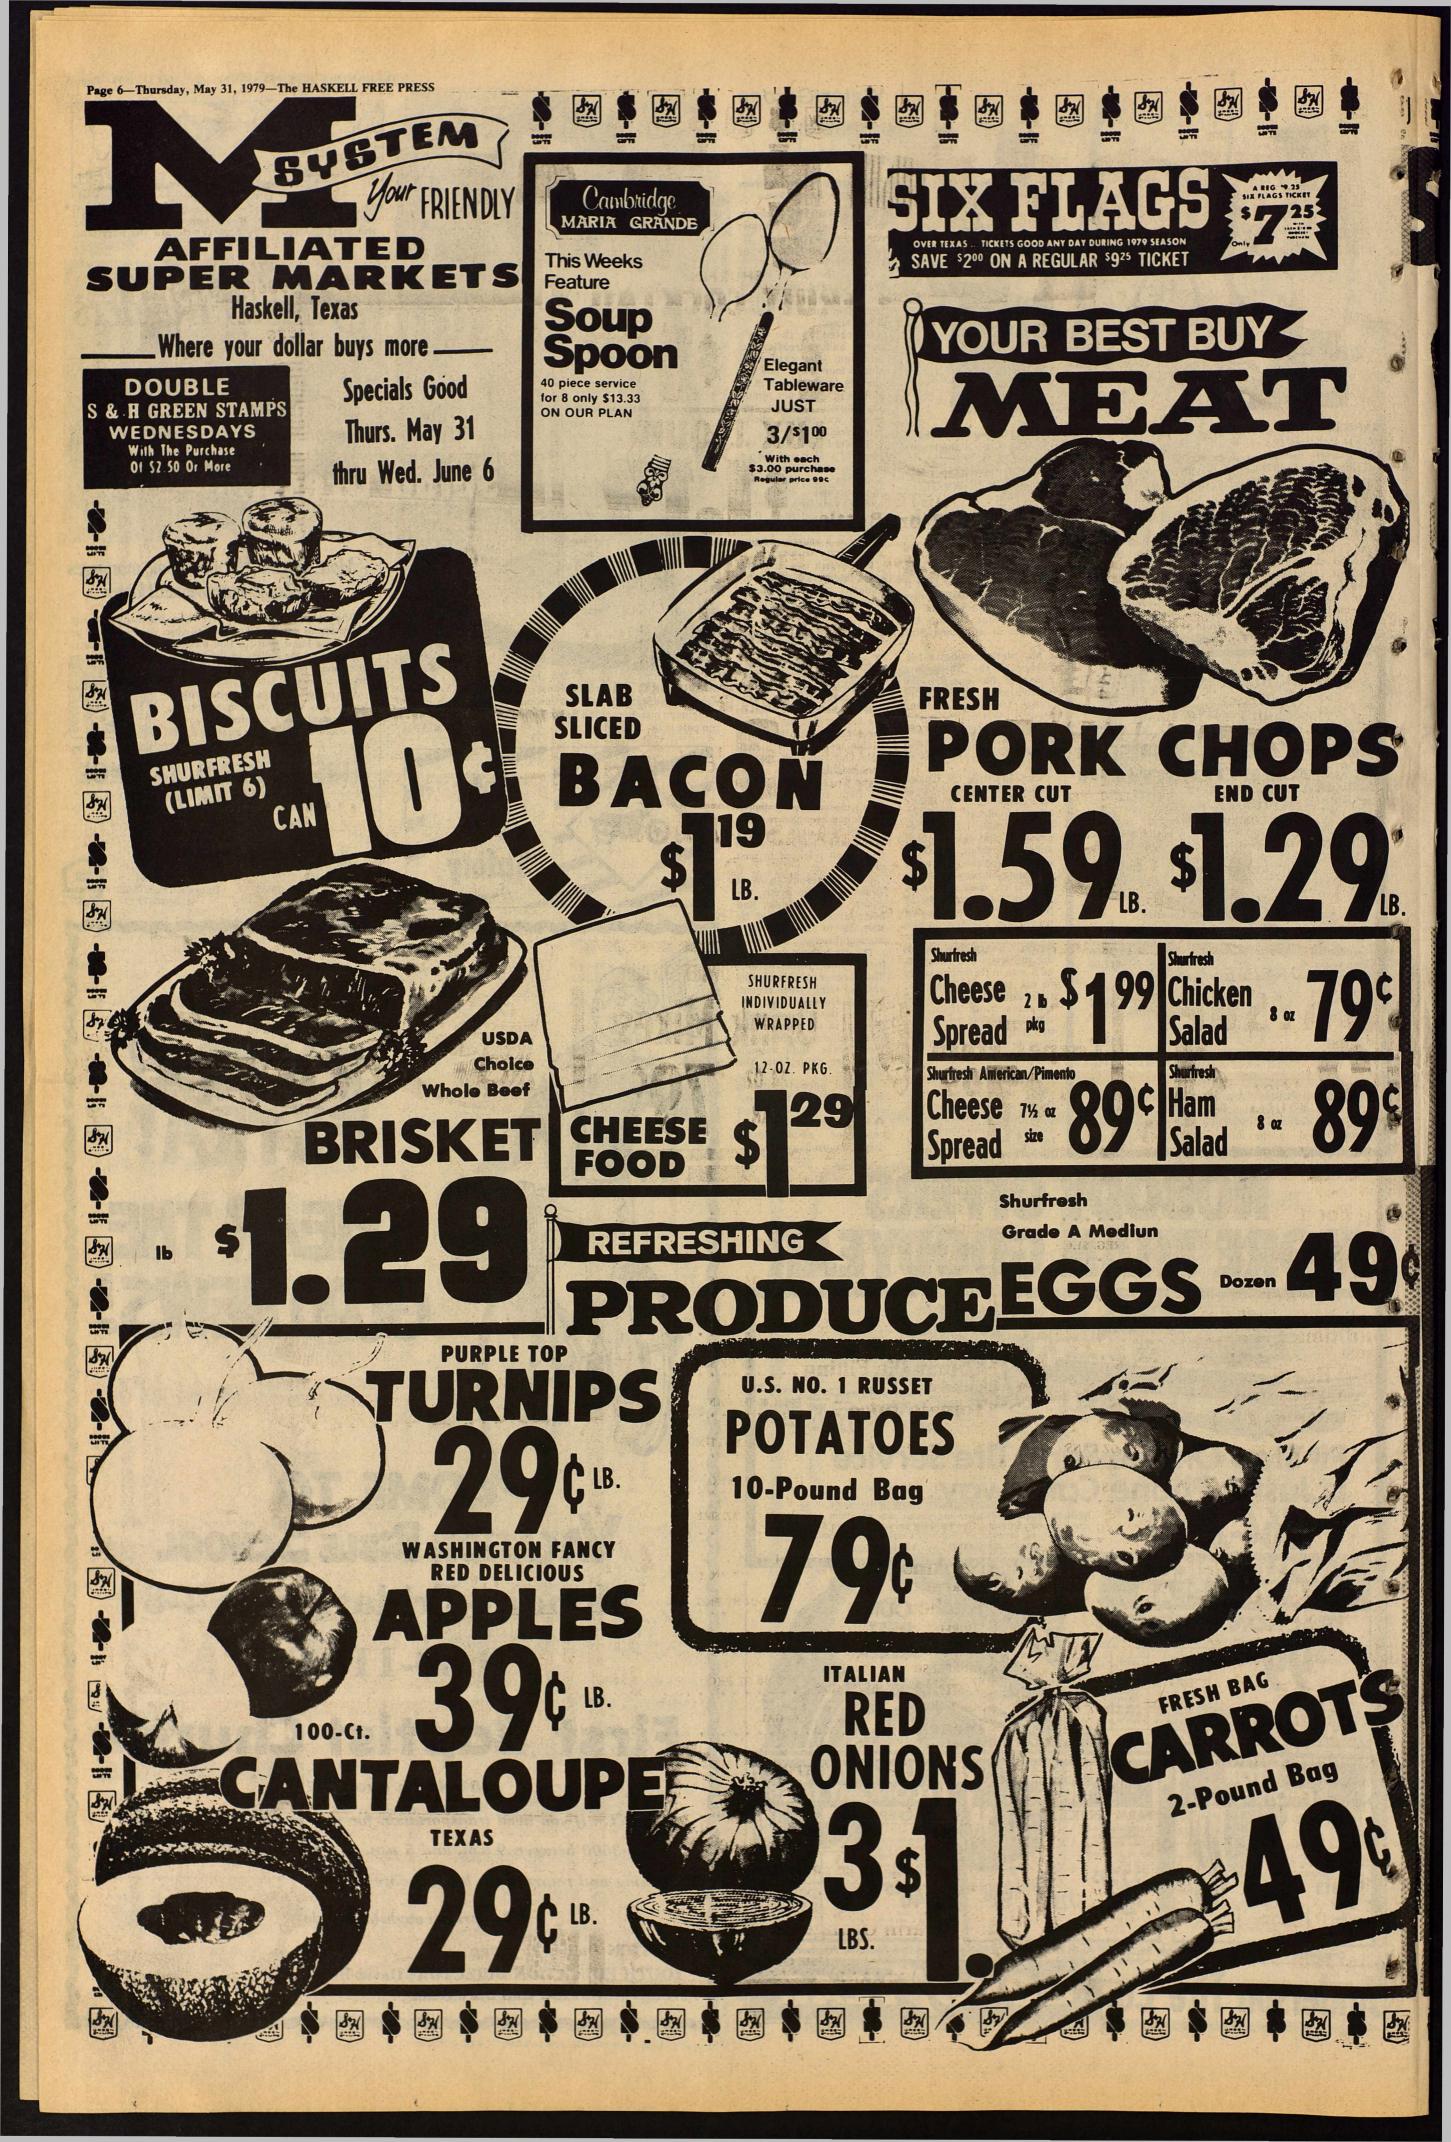

O. Box 511 Stamford, Texas 79553

#3 Avenue D Haskell, Texas 79521



\$6.25

\$4.00

\$9.00



Pit Stop On-The-Farm Tire Service Is Just A Phone Call Away...

REDUCE DOWNTIME! When tire trouble hits your farm, help is just a phone call away. Our 'Pit Stop' service man can fix flats, liquid-fill tires, even do an on-the-spot replacement... whatever

TRACTION TORQUE









Anderson Tire Co. GOODSYEAR



Monday-Friday, June 4-8

9:30-11:30

# First Baptist Church

301 North Avenue E

PARENTS: If you need transportation for your children: Call 864-2581 or 864-3500 between 9 a.m. and 5 p.m. and a bus will pick them up each morning and return them home before noon.

2 years through 6th grade

PASTOR: Dudley E. Bragg YOUTH EDUCATION DIRECTOR: David Bradshaw **MUSIC MINISTER: Phil Burnaman** 





# **Obituaries**

### Lela Lowe

Funeral services for Mrs. Lela Lowe, 81, of Haskell were held May 24 at 4:00 p.m. in United Methodist Church in Haskell with the Rev. James Putnam and Rev. Dudley Bragg officiating. Burial was in Willow Cemetery under the direction of Holden-McCauley Funeral

Mrs. Lowe died May 23 at 5:00 a.m. in Parkland Hospital in Dallas.

Born April 3, 1898 in Hubbard, in Hill County, she came to Haskell County in 1906 and lived here until she moved to California in 1951. She then lived in Lubbock from 1961 until August of 1978 when she returned to Haskell. She was a housewife and a Methodist.

include: one Survivors daughter, Mrs. Durene Boone of Haskell; one son, Drey Haskell; four

### Dr. Melvin H. Henexson

Chiropractor Corner of Avenue B & South 1st or Two Blo