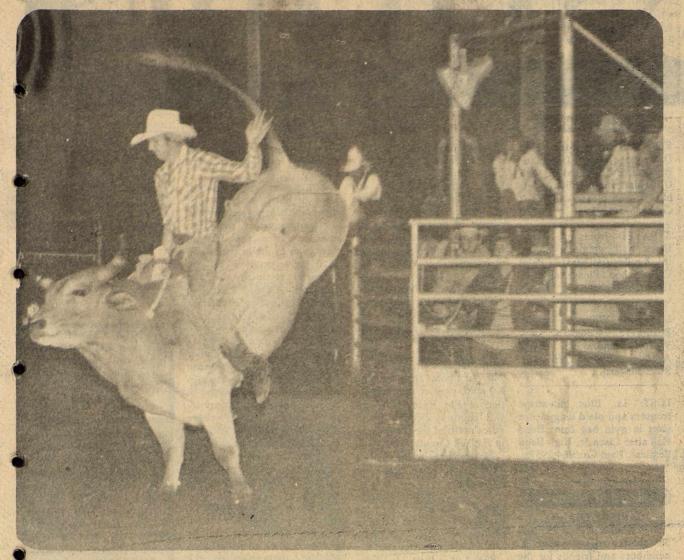

BULL RIDING is always a favorite of rodeo fans and the show produced last week by Runt Sloan of Newcastle was no exception. The bulls won the overall contest handily with several more cowboys biting the dust than completing rides. Rodeo clown Bob McQuery of

Newcastle received a broken leg during the performance Friday night when a bull stepped on him and one cowboy was injuried Saturday night in the bareback riding.

(Staff Photo)