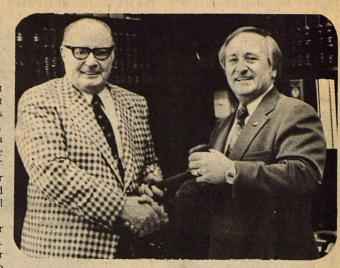

State Rep. Bill Heatly of Paducah receives a gavel from Speaker of the Texas House Bill Clayton. The gavel was presented to Rep. Heatly for his work as Vice Chairman for Appropriative Matters of the Committee on Judicial Affairs during the 66th Session of the State Legislature. Clayton called the session a success for the people of Texas and credited Rep. Heatly for his assistance in the House.