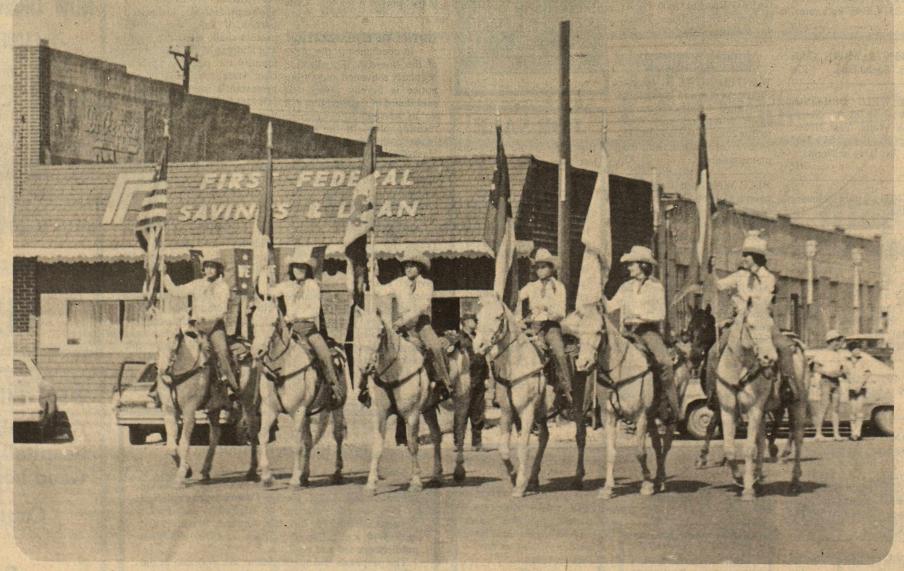

RODEO PARADE...One of the best rodeo parades in recent years was witnessed last Thursday in Haskell to officially open the annual Jaycees Rice Springs Rodeo. Included in the parade were several riding clubs, bands, and

floats. Members of the Haskell County Javcees and Javcee-ettes have expressed their thanks to all persons who helped make all activities of Rodeo