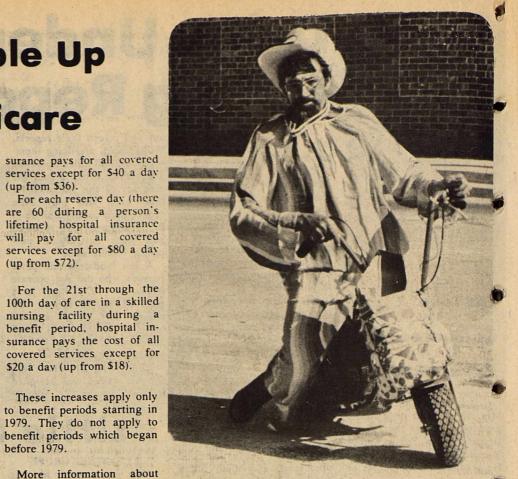

BULL RIDING is always a favorite of rodeo fans and the show produced last week by Runt Sloan of Newcastle was no exception. The bulls won the overall contest handily with several more cowboys biting the dust than completing rides. Rodeo clown Bob McQuery of

Newcastle received a broken leg during the performance Friday night when a bull stepped on him and one cowboy was injuried Saturday night in the bareback riding.

(Staff Photo)