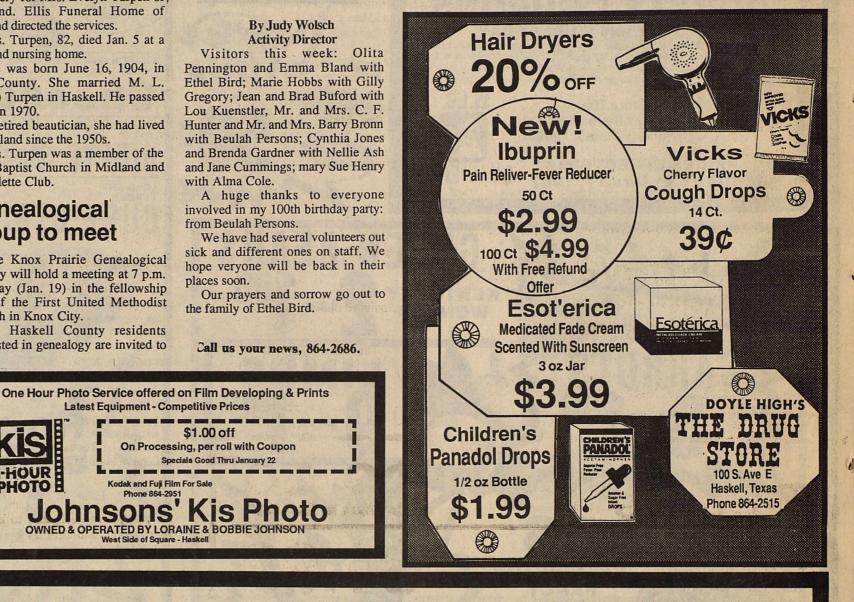

## 100th birthday celebrated

Beulah Persons celebrated her 100th birthday Sunday afternoon at Rice Springs Care Home.

Her daughter, Ruby Sue Hunter, welcomed guests and Margaret Brown, granddaughter, presided over guest registration.

Brian Burgess read a sketch of Mrs. Persons' life which was compiled by Glenda Drinnon. Members of the First United Methodist Choir sang several hymns, accompanied by Nelda Lane at the piano.

Flowers, balloons, cake and punch contributed to the birthday atmosphere. Family pictures and albums added a nostalgic note.

Christene Greene coordinated local arrangements. Serving as hostesses were Mary Bischofhausen, Jo Cox, Odell Bynum and Charlcy Henry.

Out-of-town guests include dMr. and Mrs. Charles Hunter of New Orleans, Mr. and Mrs. Barry Brown of Austin, Mr. and Mrs. Irving Moudy of Colorado City, Mr. and Mrs. Jack Marshall and Mrs. Mary Eleanor Long of Houston.