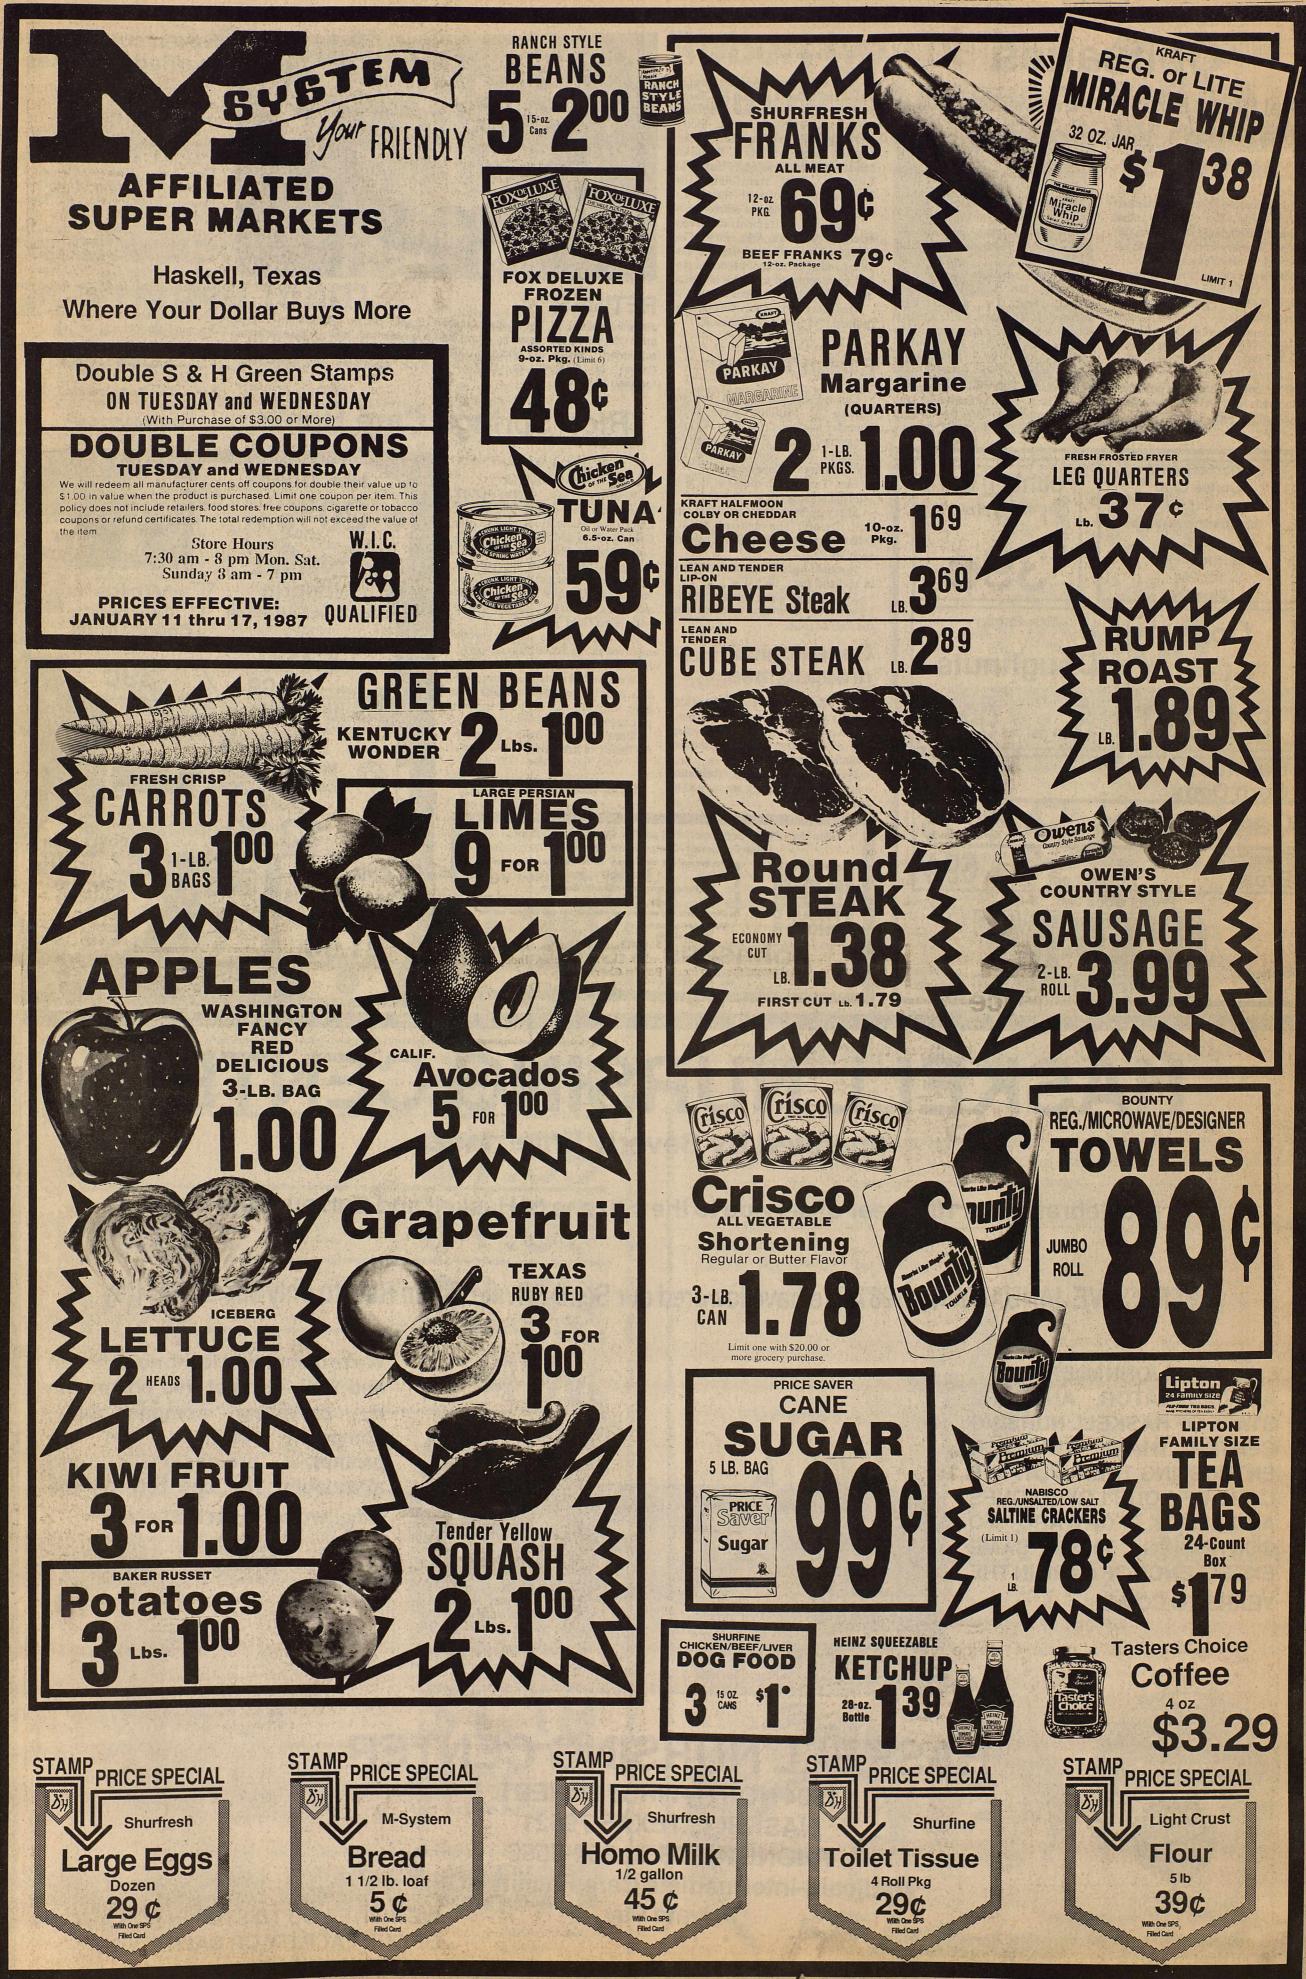

at helps change your eating habits. All together, our new, improved Quick Start Plus Plan will help you live a healthier, happier and slimmer

Please be my guest at a Weight Watchers meeting of your choice. For the very first time, this offer is being made in this area.



Vivian Aron Lipman Area Director

Then, when you decide to join, pay only \$12.00 including registration and first meeting fee. After you join, you'll receive your first week program materials including food program orientation.

**Regular Fees** 

Registration ..... \$13.00 First Meeting Fee .....\$ 7.00 TOTAL ..... \$20.00 NOW YOU PAY ONLY ... \$12.00 **YOU SAVE \$8.00** 

HASKELL **COUNTY COURTHOUSE** 2nd Floor Tue.

6:30 pm

T WATCHERS NOW!

1-800-692-4329

The HASKELL FREE PRESS--Thursday, January 15, 1987--Page 7



0

T

A

11

Th.

Page 8--Thursday, January 15, 1987--The HASKELL FREE PRESS

## **Obituaries**

## **Ethel Bland Bird**

Ethel Bland Bird died Thursday, Jan. 8, at Rice Springs Care Home. She was 94.

Funeral services were held Saturday morning at the First Baptist Church with the Rev. James Densman officiating. Burial was in Willow Cemetery under direction of Holden-McCauley Funeral Home.

Pallbearers were Fred Brown, Kenneth Campbell, Jack Harris, Lonnie Hodgin, Frank Jircik and Tommy Matthews.

A resident of Haskell County since the early 1900s, Mrs. Bird was born April 10, 1892, in Ellis County. She was married to A. M. Bird Oct. 18, 1908, in Jones County. He preceded her in death June 5, 1964. She was a member of the First Baptist Church. Survivors include a daughter, Avis

(Mrs. W