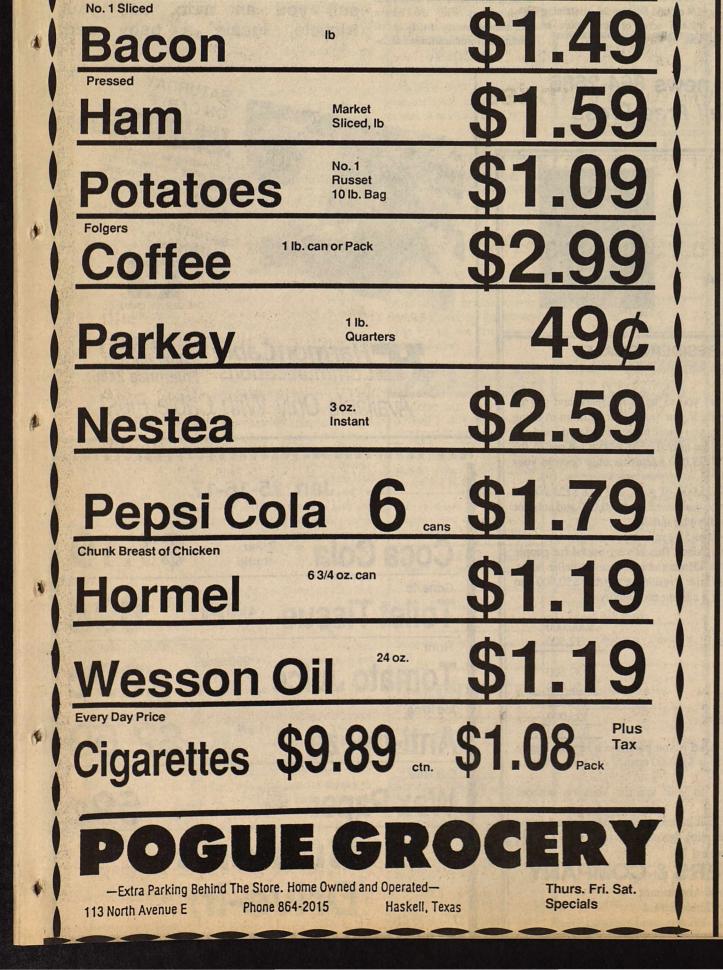

blue, purple and burgundy to match your favorite stationery. Pick a color at the Haskell Free Press.

The HASKELL FREE PRESS--Thursday, January 15, 1987--Page 9

## Stamford next foe for Haskell

Stamford will provide the opposition here Friday night when the Haskell basketball teams go after their third straight district 7-AA victories. The Indian teams will play at Hawley next Tuesday.

The Indians brought their district record to 2-0 here last Friday with a 66-60 win over Albany. Brad Bevel led the balanced Indian attack which saw scoring by 10 different team members.

The Maidens also won their second 7-AA game in two outings by beating the Lady Lions, 57-43. Julie Roewe scored 19 points to pace the scoring for the Maidens.

**Robert Ivey** 





**BANKING - A People Business!** 







The right place to bank isn't necessarily the bank that boasts the most!

The right place is with people who understand what banking is all about. People who listen. People with people-caring understanding.

At First National Bank, our banking

The Friendly

staffers recognize the need to develop a good working relationship with the people who are our customers. They're people who understand that what comes first in banking is people. At First National Bank, what comes first is you!



First National Bank HASKELL TEXAS 200 South Avenue E 864-8555 Member FDIC

First People Put People First

### Page 10--Thursday, January 15, 1987--The HASKELL FREE PRESS

# THE CLASSIFIEDS

NOTICE Haskell Free Press The reserves the right to edit and/or delete all news stories and locals for length and lia