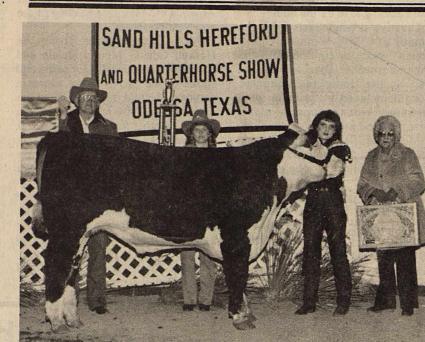

## **GRAND CHAMPION**

This steer, owned by Faye Mullino of Rochester, second from right, was named grand champion Saturday at the Sand Hills Hereford and Quarterhorse Show in Odessa. At left is Clarence Kroll, breeder of the steer, and at right is Mrs. J. J. Willis of Odessa who presented Faye with a briefcase. Also shown is Rene Stewart, Texas Hereford queen.

## **Faye Mullino has** top steer at Odessa

Faye Mullino of Rochester showed the grand champion steer at the Sand Hills Hereford and Quarterhorse Show in Odessa Saturday.

Her steer was bred by Clarence Kroll of Garber, Okla., and was fed and shown under the supervision of Max Stapleton, Haskell County

### agent. It weighed 1,115 pounds and was sold in the premium sale.

In addition to receiving the grand champion trophy and banner, Faye was presented with a leather briefcase by the J. J. Willis family of Odessa and a sterling silver belt buckle as a memorial to Cal Smith.

Faye also won second place in the showmanship contest and was given a