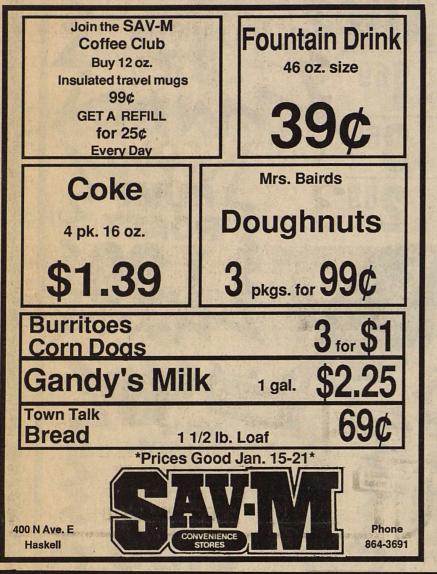

e Springs Care Home**

Seven couples get marriage licenses Seven couples were issued

marriage licenses in Haskell County during the month of December. County Clerk Woodrow Frazier

said licenses were issued to:

Jerrell Lynn Payne and Kelley Lynn Meier, both of Livingston; Teodulo Cruz Rojo and Erlinda Lopez Fuentes, both of Haskell; Javier Moran Dias of Rule and Dora Maria Arredondo of Haskell; Michael Diaz and Sylvia Ruth Vasquez, both of Ralls; Ricky Glenn Wade of Tuscola and Linda Yates Stewart of Weinert; Walter Randall Gavlik and Rochelle Wilson, both of Broken Arrow, Okla.; and Fred Benavides and Shelley Suzann Schronk, both of Rule.

> It Shouldn't HURT To Be a Child!! Call 1-800-252-5400



# **ASKELL NURSING CENT**

Latest Equipment - Competitive Prices

and Fuji Film For Sale



operated By Beverly Enterprises

is celebrating its 10th year of service to the citizens of Haskell and Surrounding Areas

EFFECTIVE JANUARY 1st, 1987, We have lowered our Semi-Private Room Rate to only \$38.50 Per Day

THIS YEAR, JOHNMcDERMETT, ADMINISTRATOR, AND THE **STAFF OF HASKELL NURSING CENTER THANK YOU FOR ENTRUSTING THEM WITH THE CARE OF YOUR LOVED ONES** AND LOOK FORWARD TO CONTINUING THAT SAME **EXCELLENCE OF CARE IN THE** YEARS TO COME.



We're committed to the good health and well being of this community by providing compassionate. competent services that are professional prompt, and affordable. You can rely on the excellent care you'll receive.



HASKELL NURSING CENTER **1504 NORTH FIRST STREET** HASKELL, TEXAS 79521 **PHONE NUMBER 864-3556** Medicaid-Intermediate Care F