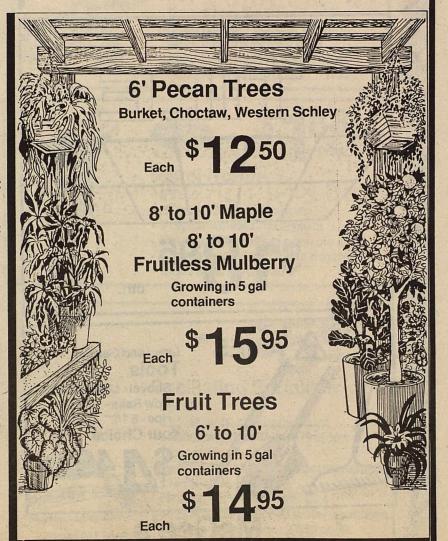

#### FLORAL ABC'S...

A is for aster, so pretty and blue, B is for begonia, it's lovely, too;

C is for cosmos, which grows quite tall;

D is for dahlia, a favorite of all.

E is for Easter lily, graceful and white,

F is for fuchsia, with color so bright!

G is for gardenia, and its sweet perfume, H is for hyacinth, the first springtime bloom

I is for impatiens, flowering all year,

J is for jasmine, drawing you near;

K is for kalanchoe, no Johnny-come-lately, L is for larkspur, so tall and so stately.

M is for marigold, sunny and bright,

N is for narcissus; give it indirect light.

O is for orchid, that classical flower,

P is for pansy, brightening many a bower.

Q is for quesnelia, the Grecian vase plant,

R is for rose, too lovely to scant! S is for sunflower, with its happy face,

T is for tulip, cheering up every place.

U is for Unicorn plant, so wild and free,

V is for violet, always charming to see.

W is for wallflower, fragrant and tall, X is for xanthisma, a Texas annual.

Y is for yesterday, today and tomorrow,

Z is for zinnia, it'll cause you no sorrow!