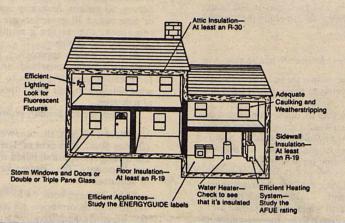

#### **Energy-saving projects**

Adding extra insulation to a home to bring it up to today's energy standards is a very easy task and it also provides a home is \$1,200 but the average return at home.

resale is \$1,000.

Upgrading your Insulation is also important because, according to a recent survey by Professional Builder magazine, energy efficiency is still a top priority among new home buyers:

Therefore, prospective buyers may ask good return on your investment. The average cost of adding insulation to your the overall energy efficiency of your about insulation levels, heating costs and