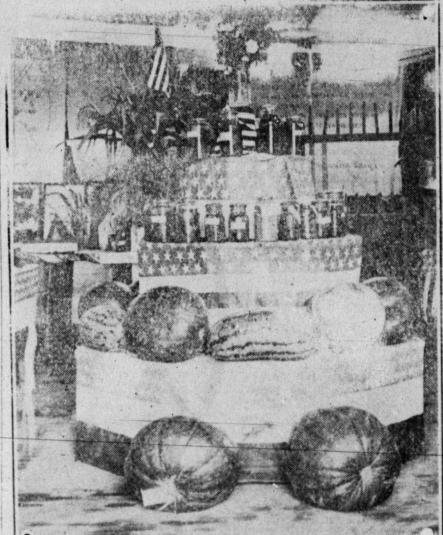

roads have each given his entire time success of 'be undertaking. successful achievement of teh original

SOME PUMPKINS AND MELONS AT THE WEST TEXAS FAIR

Display county and individual farm products. Large watermelons, large squashes and pumpkins. Varieties of tomatoes, sweet potatoes, Irish potatoes, pecans, wheat, oats and other

If you have something that will make a good showing. If it will not keep until the fair without ice send it or bring it to us and we will take