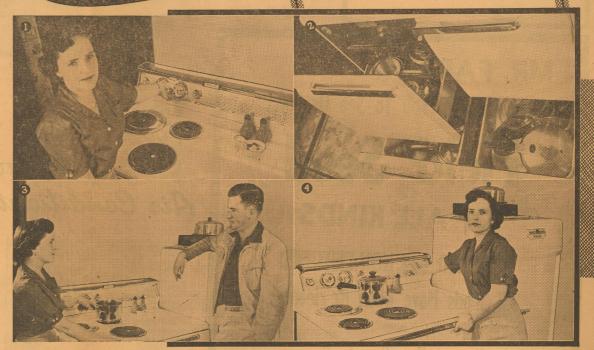

- 1. Says Mrs. Kimbrough, "I like the automatic feature of my electric oven
- 2. About storage space, Mrs. Kimbrough says, "My range has three big storage drawers. In these I keep all my pots, pans and cooking dishes. Even so,
- 3. Mr. Kimbrough listens with interest as his wife tells him how "electric feature when you switch to electric cooking.
- 4. The easy-to-use controls on an electric range delight Mrs. Kimbrough as she says, "I find the controls are so easy to use and I always can be sure of getting the right heat for a particular cooking job.'

## YOU, TOO, CAN FIND THE FEATURE AND WIN AN ELECTRIC RANGE, FREE!!!

You could be the winner of one of six beautiful electric ranges to be given away. After you've seen an electric range in action at your Reddy Kilowatt Electric Appliance dealer's store, get an entry blank and tell in 25 words, or less, why you like a particular feature of electric cooking.