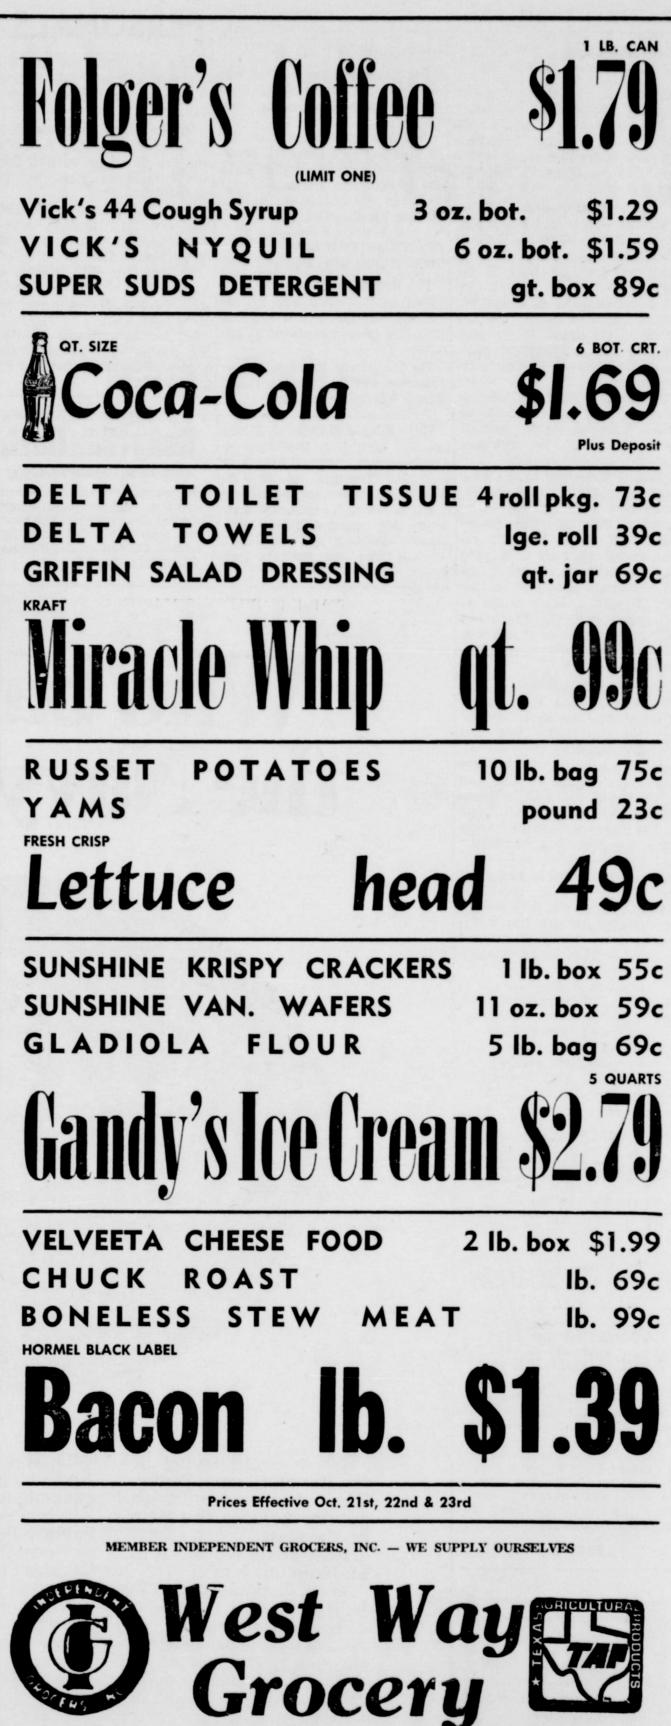

Sam's Cafe & Texaco Station

West Way Grocery

**Bell Auto Parts** Jimmy and Beverly Bell

Mathews Lumber & Hardware

Dawn Floral & Specialty Shop Mr. and Mrs. W. D. McAdams

Roach's Dry Goods

The Roadrunner Grocery & Station