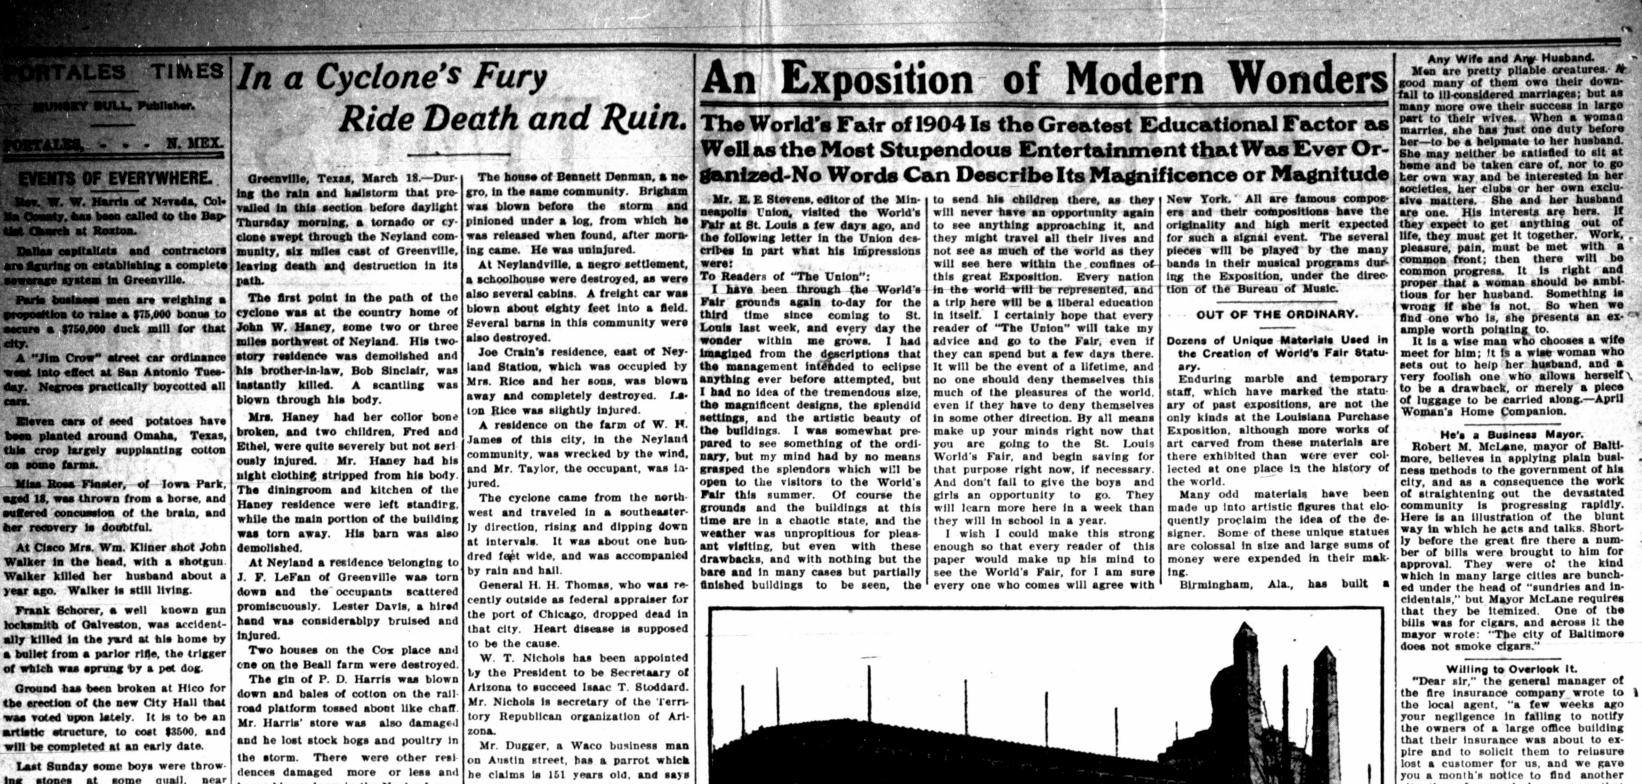

|





that its age can be proved mdisput-

was wrecked, and so was the residence most anything offered.

Jim Chamblis' residence was de molished aand he was slightly injured. of wheat and oats for the farmers of The residence of J. K. Busby was this country last year and are beginwrecked, but no one injured. ning to put in their appearance.

STILL BUSY GETTING READY.

St. Petersburg, March 18 .- The first | to Feng-Huan-Cheng. headquarters of the Manchurian Army Great precautions are being taken after Gen. Kuropatkin's arrival will be to guard against surprises. The Jap at Liao Yang, the General having se- anese always have shown a preference

lected that point instead of Mukden for night attacks and most rigorous orwhence to direct the operation. Liao ders have been uissued to keep up a elect