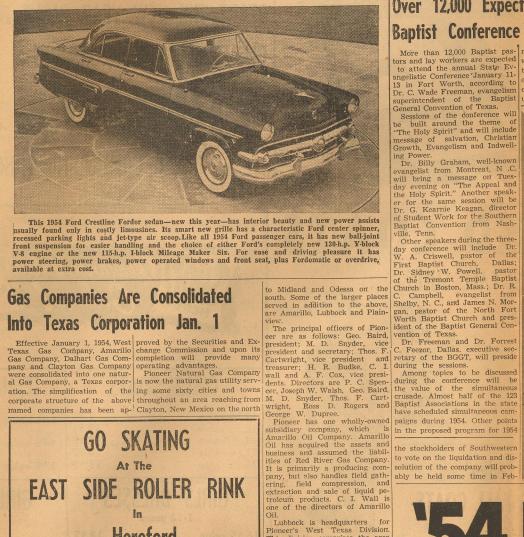

# '54 FORD the "worth more" car declares a dividend

-14 brilliant body styles

Vou LL FIND THAT EACH new feature in the '54 Ford is an extra dividend in driving enjoyment . . . establishes Ford, even more in '54, as the "Worth More" car. You get a special dividend in styling with Ford's distinctive new appearance. You get sparkling new interiors, too, that are a dividend in themselves. And each of the new Fords gives you special dividends in ride and performance . . . with new Ball-Joint Front suspension, the greatest advance in chassis design in 20 years . . . with your choice of Ford's new ow-friction Y-block V-8 or I-block Six, the most nodem engines in any car todayl With 28 brillians mew models to choose from, you'll find the exact ar to suit your tastes and requirements. Come in . See and Test Drive the '54 Ford.