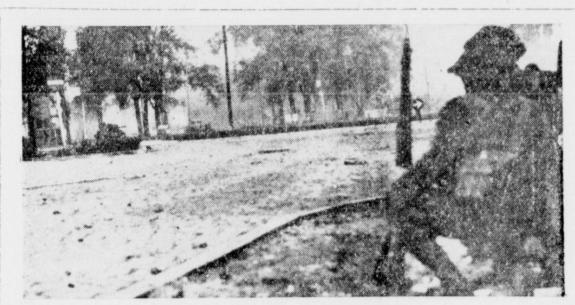

STREET FIGHTING IN HOLLAND-British infantrymen crouch in the foreground as crocodile fiame-throwing tanks aim their fire at enemy strong points during street fighting for the Netherlands town with the funny name, s'Hertogenbosch. Germans put up fierce opposition trying to hold the city. As result they suffered heavy casualties.