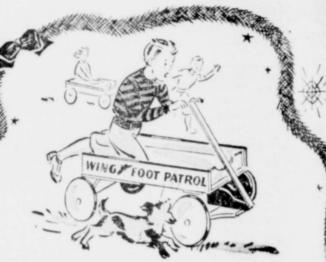

## FAST-ROLLING WAGON

Every boy and girl wants a fast, light, sturdy wagon like the Wingfoot Patrol shown here. No critical material vital to the war effort has been used for it's made entirely of selected hardwood in an attractive natural finish. Large, roomy body 321/2" \$ 5.95 over-all, 151/2" wide; 33/4" deep. Come in and see this outstanding wagon today!