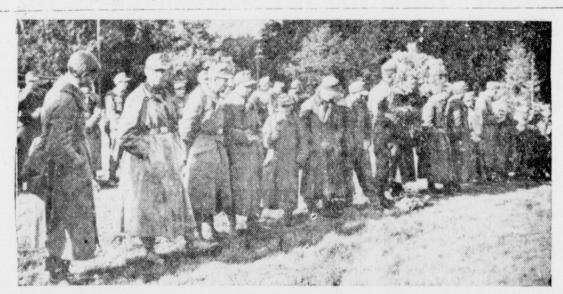

CRESTFALLEN LINEUP—These German soldiers were among the first to be captured by the Allies in their dash for Aachen. Sad and crestfallen, they face lineup for questioning, which revealed most of them are beginning to realize their cause is hopeless. Picture was taken on the outskirts of city wrecked by Allied bombing.