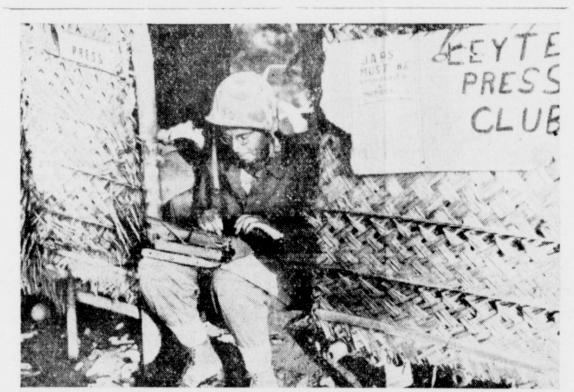

EXCLUSIVE PRESS CLUB-American war correspondent writes his dispatches from front "porch" of deserted native hut named Leyte Press Club by correspondents. Note sign showing how exclusive Club is. Japs must be accompanied by a member. And minus shootin' irons,