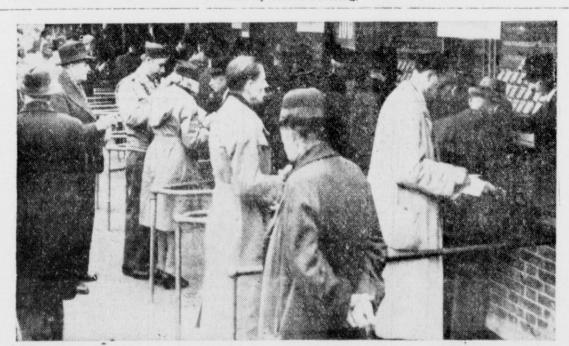

FOLLOWING THE PONIES-A GI and his WAC girl friend mingle with civilians as they place their wagers at betting windows of race track in Paris. Although Parisians haven't forgotten their years of domination by Nazis, they're rapidly returning to normal,