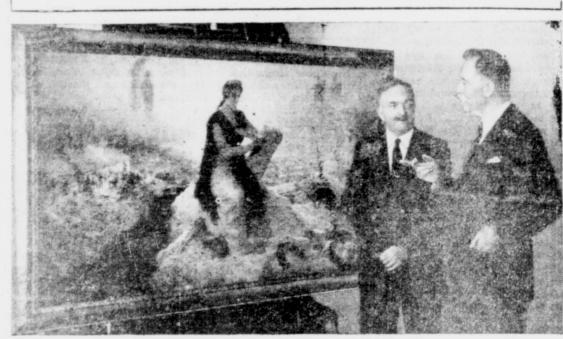

STAGE AND

SCREEN

Eamon de Valera, Prime Minister of Eire, accepts throught Leo T. McCauley, Irish Consul General in New York (left), the gift of a large allegorical painting, "The Writing of the Epitaph," by William R. Leigh (right).

Consul General in New York, the moulded. United States to see this picture be- that she wears—the Celtic min. The Republic'

York a score of years ago, he went personally to Leigh's studio on 57th Her back is to the past with its drawn from the words of Robert with your people, I am happy to who have put their strength and New York until its transportation contribute my effort embodied in hope into the tilling of their little to Eire can be arranged. The Writing of the Epitaph, which met with your approval when you because they cannot pay the tribute Traphagen. were in my studio some years ago." to their overloads; their homes are school whi

Solher, mourning over the grave of room, at her side an unused the woman's face turned; it is for his series to where a b' one is being ings in the bound as 'an ancient sorrowful built and a richer rest is being in Bartlesville.

At that time Padraic Colum, in being levelled; the emigrant ship noted for h cribing the painting, wrote: awaits them; the young man who West and The American poet Walt Whitman was their champion hangs on the painter of the Ireland as 'an ancient sorrow- gallows, a shadow before their eyes. Africa Hall

[ AMON DE VALERA, Prime | Mother is passing, Ireland is youth- | reaped and to where sheep spread Minister of Eire, has accepted ful, and the allegory that would themselves through a pasture. The on behalf of the Irish Government truly reveal her should present a tale of wrong and oppression has through Leo T. McCauley, the Irish figure that is young and strongly been gone through. The tablet in gift of a large allegorical painting, "This Mr. Leigh has done. The first words being written are in Writing the Epitaph, by the noted American artist, William R. Leigh. picture has youthful grace and the day that is passed. Robert Em-It has been said it should be the ambition of every Irishman in the is in the beautiful head ornament figure on the gallows—it is the

fore it leaves our shores, much as it harp is near her hand, but when it "It is an allegory set forth in mov-was with every American to see will be lifted it will throb, not with ing and appealing terms; it is an the Statue of Liberty upon its pre- mournful songs of the past, but allegory full of hope; it is an allesentation to our nation by France, with new songs of the new day. gory that sets before us the young When Mr. de Valera was in New BANBA this figure might be Irish democrac

Street to inspect the painting. He tale of wrong and oppression. Mr. Emmet when, on September 20, expressed such approval of and Leigh's version of Irish history is 1803, as he stood on the gallows, he pleasure in it that recently the surely democratic; he shows us no said in his impassioned speech artist wrote him as follows: "In armies being overthrown, no nobles known to every Irishman, that not commemoration of your heroic per- being exiled; the people who feel until his country was free should severance in bringing order out of terribly the yoke are the men and his epitaph be written. The picture chaos, and my profound sympathy women who have built homes and will be held in the Consulate in