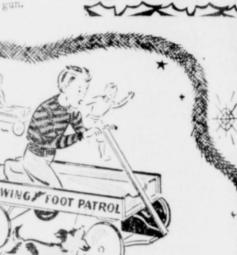

## FAST-ROLLING WAGON

Every boy and girl wants a fast, light, sturdy wagon like the Wingfoot Patrol shown here. No critical material vital to the war effort has been used for it's made entirely of selected hardwood in an attractive natural finish. Large, roomy body 321/2" \$ 5.95 over-all, 151/2" wide; 33/4" deep. Come in and see this outstanding wagon today!