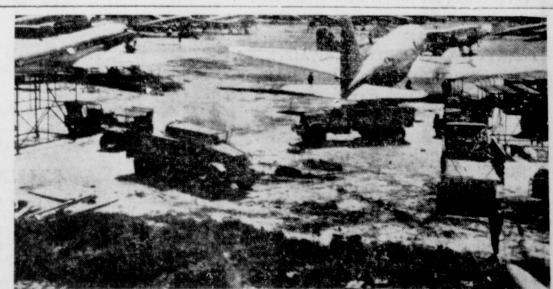

HOLLYWOOD'S NEWLYWEDS-Newlywed screen stars John Hodiak and Anne Baxter smile for photographers as they arrived in New York for a brief visit.

GROUNDED CHINESE PLANES-Grounded planes of the Chinese National Aviation Corp., and the China Air Transport Corp., stand idle at a Shanghai airport. Both companies were ordered to suspend operations for a week following a series of tragic plane crashes.