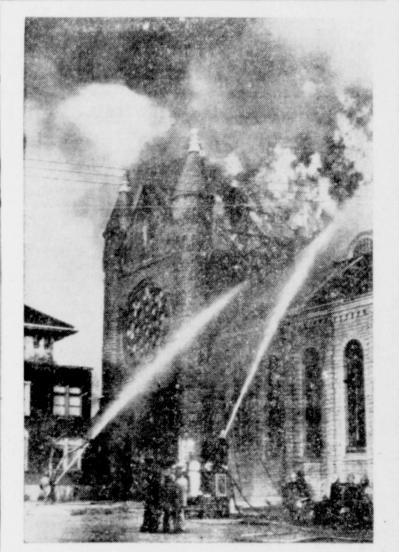

dictment which charged him and to defraud the government by "dis-

May, described by a former emnever profited "by a single penny"

BUFFALO CHURCH GUTTED-Firemen battle this spectacular three-alarm fire which virtually destroyed the Church of St. Mary of Sorrows in Buffalo, N.Y. Damage was estimated at \$300,000. Preparations were under way for the Church's 75th