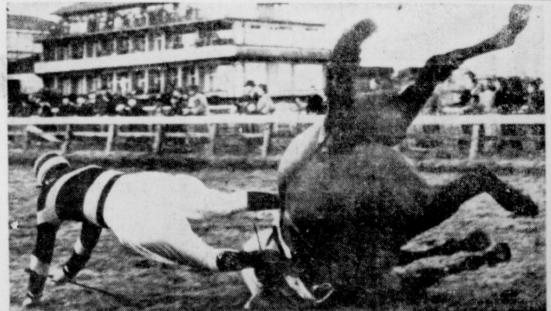

#### HUGE BUS STATION.

LADY BE GOOD!-Fred Rimmel is unseated as his mount, "Lady Abbot," falls after taking the last hurdle in the Whaddon Novices Steeplechase in Cheltenham. England.

SUN, SNOW AND SHIVERS-Despite a temperature of five below, members of the Kingston, N. Y., Polar Bear Club hold their annual meeting, hew a hole in the ice and dunk their shivering bodies in icy Williams Lake. Part of the ritual is to enjoy a steam bath after the swim.