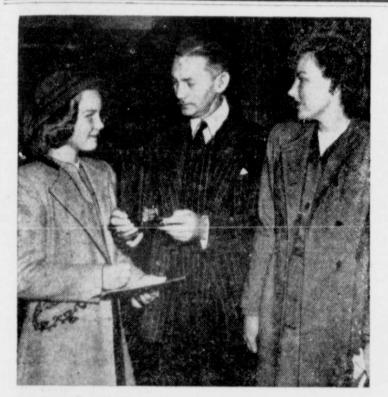

CISCO-One of the healthiest areas in U.S.A.

VOLUME XXVII.

CISCO, TEXAS, THURSDAY, JANUARY 30, 1947

(U. P. Teletype News Service)

NUMBER 62

A HERO'S MEDAL-While her mother looks on, 12-year-old Frances Berry Bonnyman of Santa Fe, N.M., accepts the Congressional Medal of Honor awarded posthumously by Navy Secretary James Forrestal to her father, Marine Lt. Alexander Bonnyman, Jr., who was killed on Tarawa