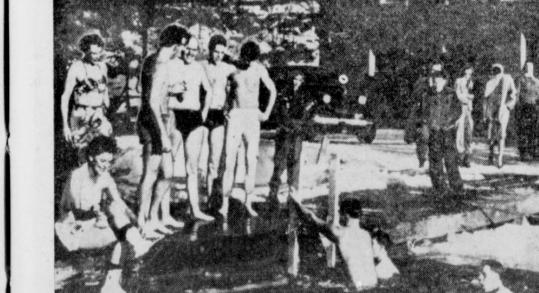

#### HUGE BUS STATION.

LADY BE GOOD!-Fred Rimmel is unseated as his mount, "Lady Abbot," falls after taking the last hurdle in the Whaddon Novices Steeplechase in Cheltenham. England.

SUN, SNOW AND SHIVERS-Despite a temperature of five below, members of the Kingston, N. Y., Polar Bear Club hold their annual meeting, hew a hole in the ice and dunk their shivering bodies in icy Williams Lake. Part of the ritual is to enjoy a steam bath after the swim.