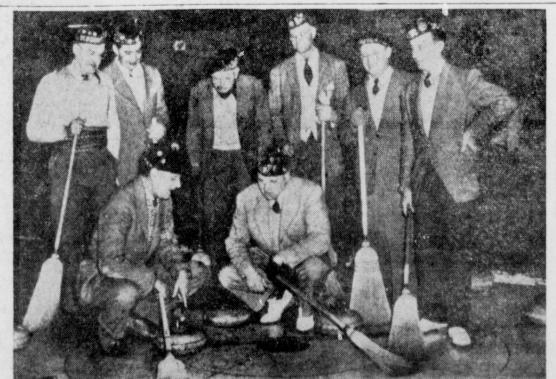

SCOT INFLUENCE-Members of Ardsley and Schenectady, N. Y., curling teams measure for a skip during Grand National matches in Utica. The ancient game in which stones are hurled by hand along a level stretch of ice about 40 yards long was developed by the Scotch.