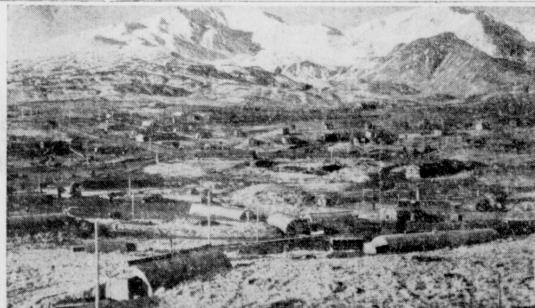

U. S. ALEUTIAN BASE CAMP-This general view shows Task Force Williwaw's base camp on Adak Island. Maneuvers are being staged to determine the means of carrying out successfully military operations in damp and chilly climates.