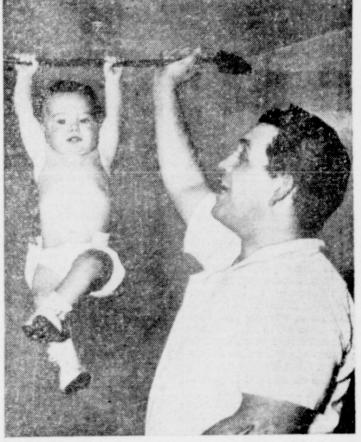

"LOOKIT ME!"-Hanging from the bar held by his father Kenneth Becker, New Kensington, Pa., nine-months-old Robert Becker proves he's a man with muscle. Described as an exceptionally strong infant, Robert has been performing such "strong man" stunts since he was seven months old