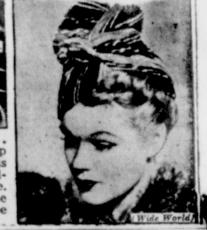

for afternoon or dinner, this high-draped turban won stylsts' acclaim for its gay note. It's made of purple and cerise velvet with contrasting stripe of white.

ATURE SPRINGS WET SURdass., was typical of many seaoard towns as floods from proonged rains caused heavy propery damage and forced hundreds rom homes, in eastern areas nornally accustomed to watch from far floods and other catastrophies west of Alleghenies.