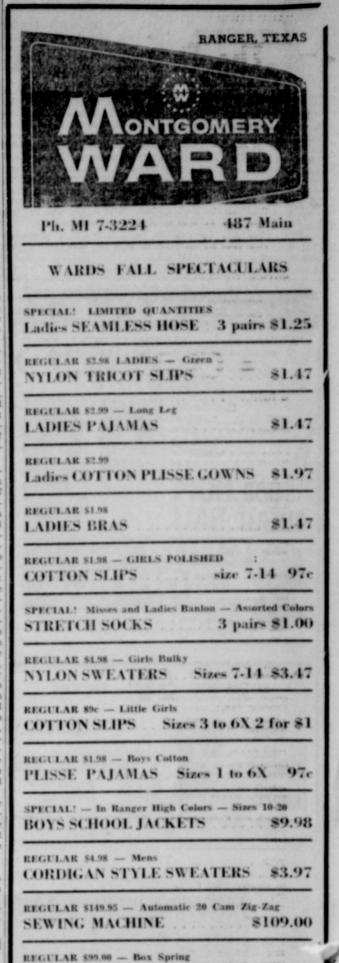

## **RJC** Advance Registrations **Above Normal** Ernen Haby, dean-registrar

VOLUME 43

with iever

t re-

renand po-

sing n in

**APH** 

i at that

campus.

mailed to his office. Advance registrations a re above normal for this time of lege, with the exception of head of the chemistry departyear and according to Dr. Mrs. Dorothy Ward, librarian. Theodore Nicksick, president, all space will be taken by librarian for three years with the department the time classes begin Septem- the Armed Forces in Ger- of humanities, James Lewis, er 12. If there is an overflow of her home town, will be the Martin, band director, Mr.

said auxiliary dormitories will head football coach. He for- ment of business administramerly was coach at Blinn Jun- tion and she teaches Spanish

Bowl in Eastland September Mr. Alford is chairman of the

Other survivors include his wife; one daughter; one son; mother, Mrs. John King, Elec-

tra; two sisters of California and one brother of Dallas.

Miss Sanya Sullivan is the tend to enroll for the first first faculty meeting at the director of student personnel Jack Allen, business mana The purpose of this is to speed up the registration pro-cess of September 11. Dean Haby said also that a transcript should be on file with the college at the time six new additions to the facul-to min ger of the college and instruc-be made for the col min g school term by Ernen Haby, Dean Haby said also that a transcript should be on file with the college at the time six new additions to the facul-to min the department of busi-tor in the department of busi-new member of the faculty. Others returning to teach at BJC are: David Allsup, chair-cess of September 11. Dean Haby said there are six new additions to the facul-to min the september of the section department of the section

students, as it now seems new librarian. there might be, Dr. Nicksick Gerald Williams is the new He is chairman of the depart-

Other members of the parttime faculty will be Rev.

Frank Brooks, who will teach Bible classes, Dewey C. Cox, Jr., a practicing lawyer in

way-80 West. Miss Sanya Sullivan is the Ranger, who will teach must director of student personnel ness Law in the Department for the Night School.

to 23 and the administration and staff to an additional 15.