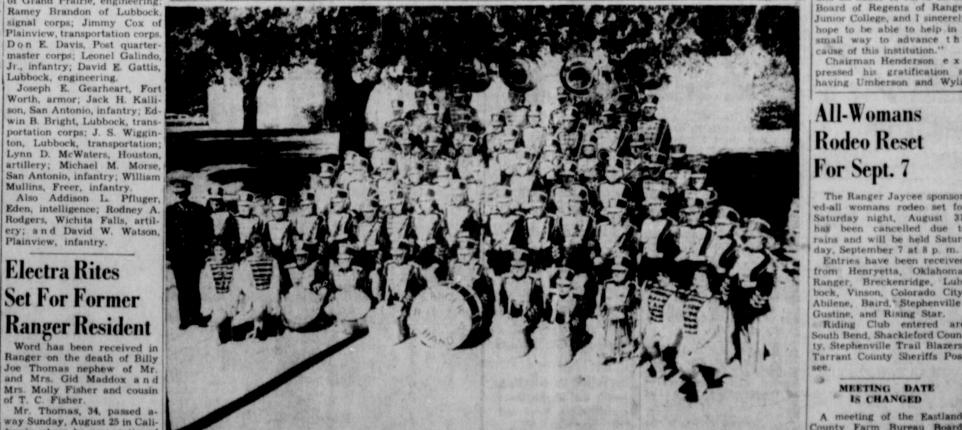

**Bulldog Band Completes First Two Weeks Of Drills** she sang the starring role in In the footsteps of the award completion of the first two Song" at the Casa Manana, in winning band of 1962, the Ran-ger Bulldog band of 1963 will competition was held. The summer season Linda was perform at all Ranger Bulldog squad distinguished as the best voted "Best Actress" of the season. She was invited back Senior squad. Drill instructor to the Miss America Pageant The band will be on hand for the squad was Pat Jame- as a special guest in 1962 and The Royal Neighbors of A-merica met Monday, August 19, for their birthday supper and social at the Lake Leon and Cisco Junior College. The bank will be bound will be the solution the squad was Pat Jame-son, also Band Captain. Mem-bers of the squad are: Peggy Neely, Susan Woods, Betty Es-tes, Donna Fyffe, and Martha

THE TIMES MI 7-1101

RANGER BULLDOG BAND - The 1963 version of the "Sousa" band of last year is pictured above as they will appear in all Ranger Bulldog games this year as well as other occasions including the Peanut Bowl and the Dallas State Fair. Included in the pic-ture are: Bill Auvenshine, Band Director; Pat Jame-son, Drill Captain; Donald Bunton, Stephen Lanf, Alex

Brashier, Dan Collins, Gary Hames, Perry Smith and Gwinn Adams, Drill Instructors. Class representatives Gwinn Adams, Drift Instructure, Class Class, Garry are: Senior Class, Betty Estes; Junior Class, Garry Hames; Sophomore Class, Donald Bunton; Freshman Class, Emery Ford; Drum Major, Bob McCleskey; Majorettes Celeste Scott, Mary Sue Twyman, Delia Camacho and Shelia Barker.