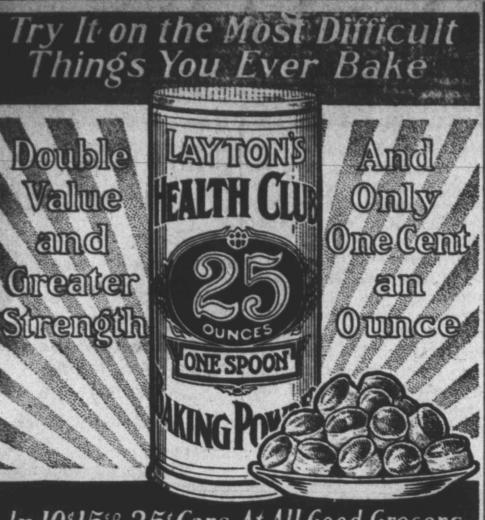

# P. & O. TWO-ROW LISTER

That will work perfectly in all kinds of land, to list and re-list. Easy to handle and will do better work than any one-row lister, one man can do the work of two. It is equipped with either shovel or disc covers. Can adjust rows any width. See this lister before you buy