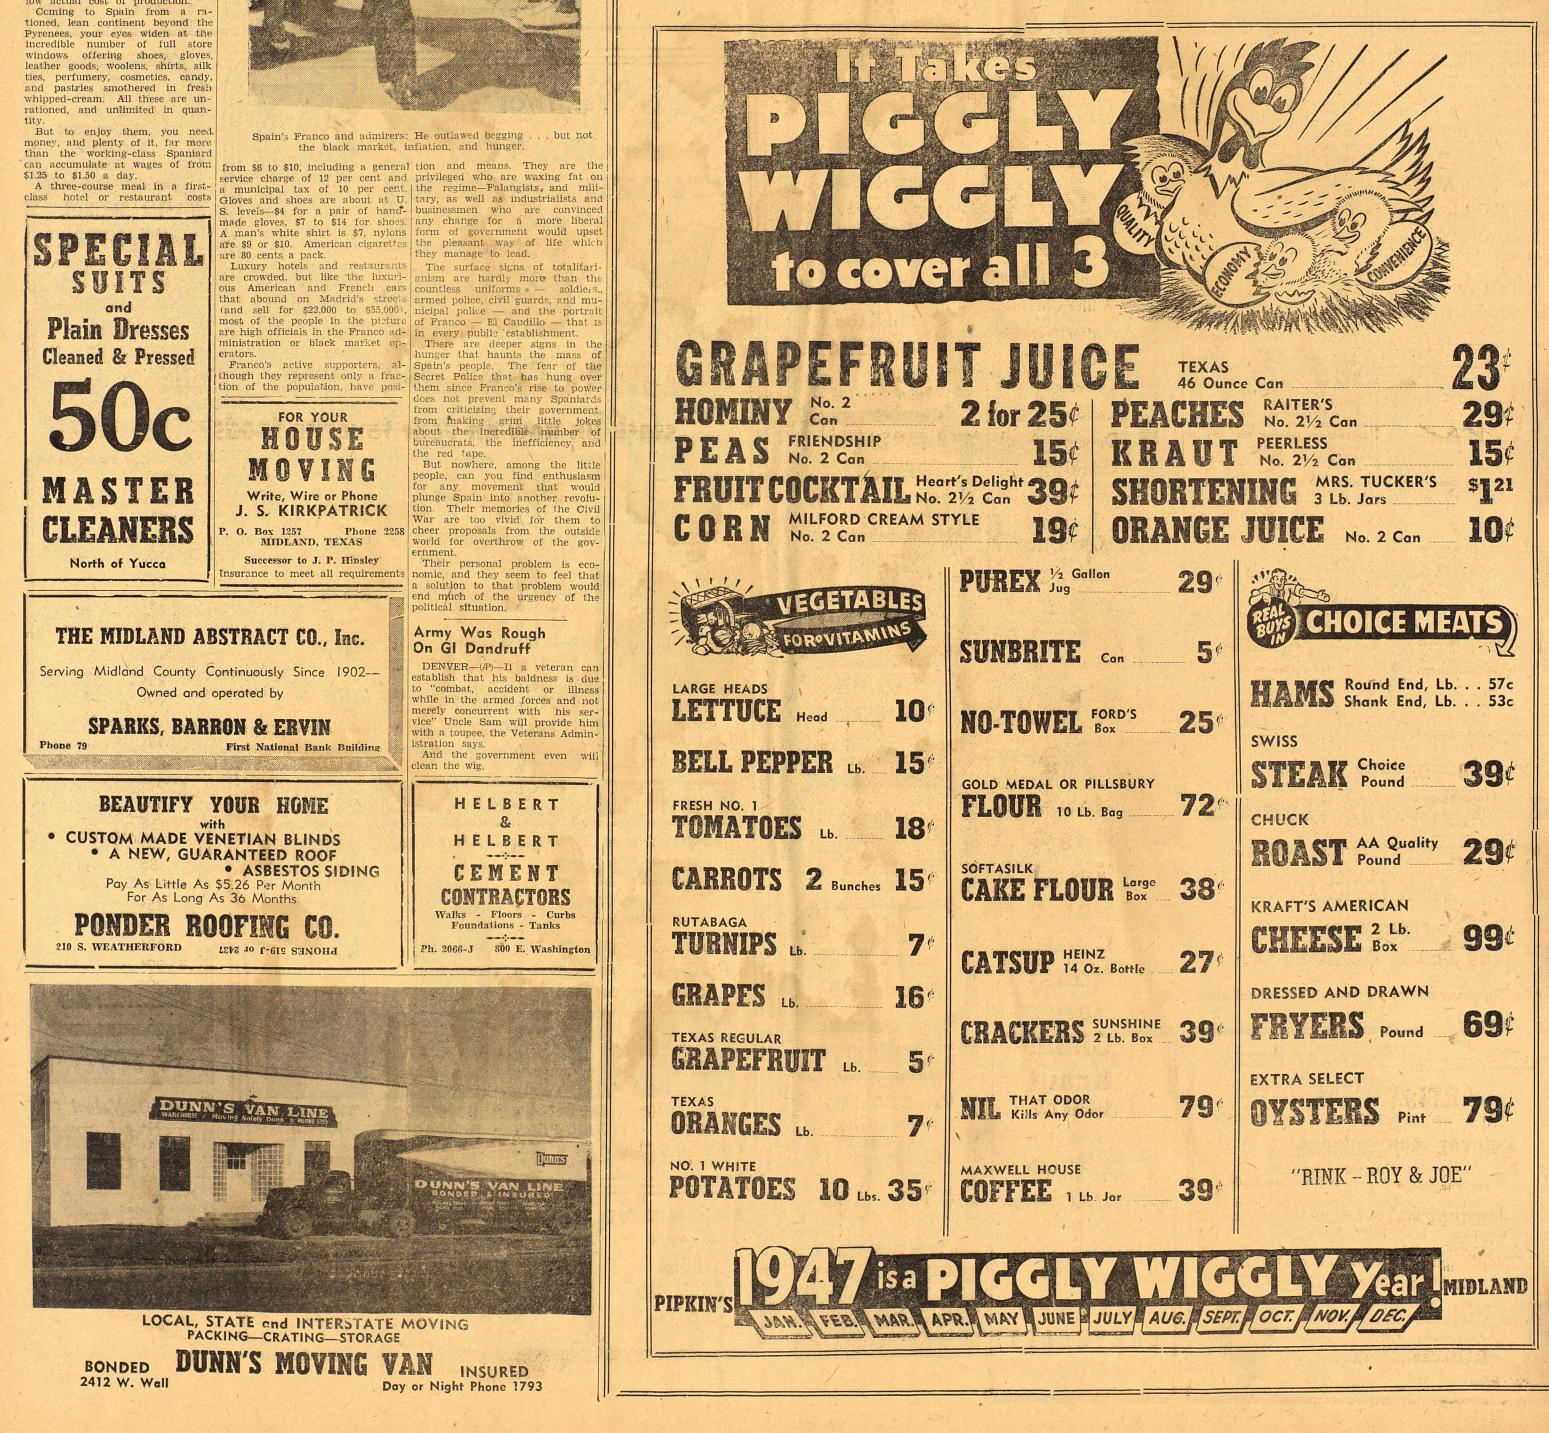

treated with acid.

(NEA Telephoto) Holding a fistful of money, including some \$50 bills, he was passing out as a New Year's present to Bowery bums, Joe Bonavito argues with an unidentified New York City policeman after the cops stopped Joe's charity. Bonavito gave away \$1,500 Christmas Day and was passing out \$3,500 more when halted on New Year's sve.