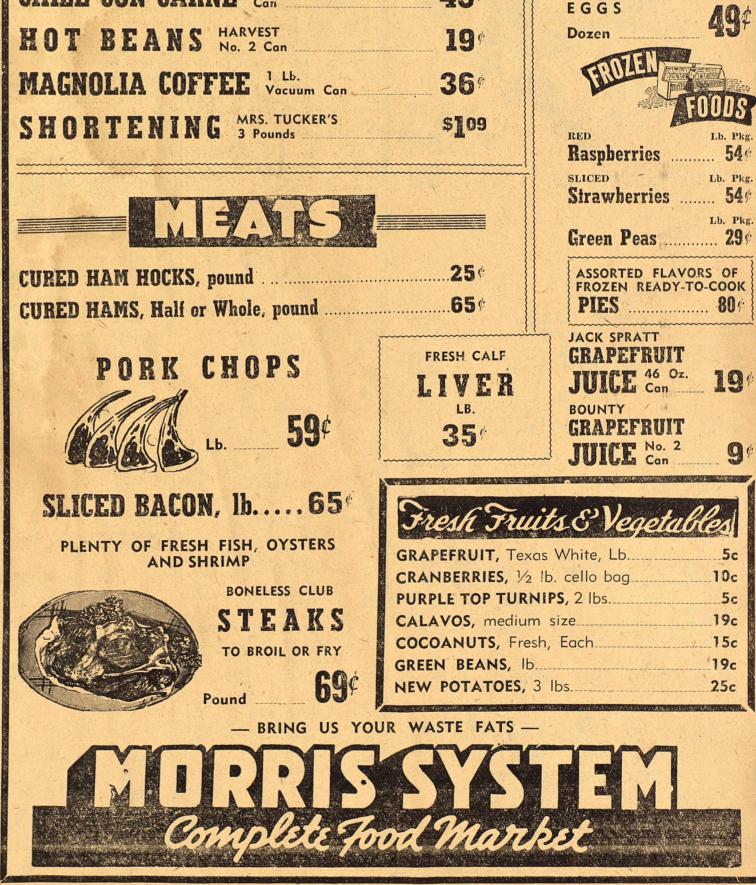

h Army across Sinai after conquering Egypt. In World War I, British Field Marshal Viscount Allenby pursued fleeing Turks across its desert sands. In World War II, Field Marshal Viscount Montgomery's defeat of Field Marshal Erwin Rommel at the decisive battle of El Alafein prevented-German troops in the West from crossing Egypt into Sinai and seizing costrol of - the Suez Canal. Intense agricultural pressure on Egypt's land in recent years has led to reclamation of some por-

tions of the shallow Nile delta and extension of plans for a new irrigation program.



• Plate Glass Store Fronts • Car Glass

• Mirrors and Specialties

• Table Top and Desk Top Glass

All Glass Cut To Measure

Call Us For Installation VENETIAN BLINDS

MID-WEST

Paint & Glass Store

307 South Marienfield Phone 1100