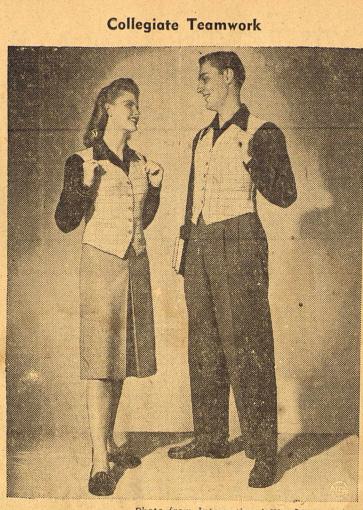

Photo from International Wool Secretariat Adding a new note to the boy-meets-girl theme, an eye-catching college fashion teams brightly plaided woolen vests in sizes to fit a co-ed and her best beau. The black and yellow tattersall check vests, above, are identically tailored with an inverted V closing and slit pockets. Worn over matching dark blue sports shirts they offer snug protection against wintry winds.