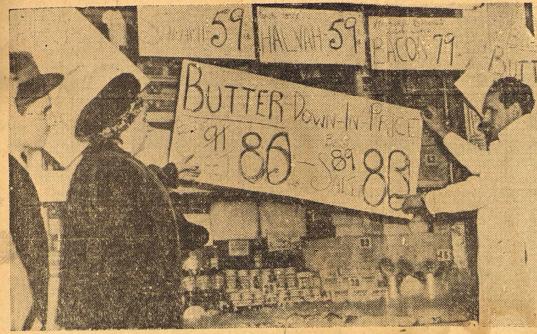

treated with acid.

(NEA Telephoto) Holding a fistful of money, including some \$50 bills, he was passing out as a New Year's present to Bowery bums, Joe Bonavito argues with an unidentified New York City policeman after the cops stopped Joe's charity. Bonavito gave away \$1,500 Christmas Day and was passing out \$3,500 more when halted on New Year's sve.