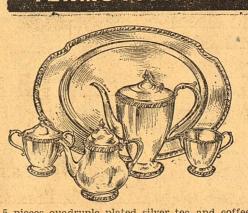

### TERMS . . . PAY AS LITTLE AS \$1 WEEKLY

5 pieces quadruple plated silver tea and coffee service. Consists of coffee, tea, sugar, creamer, and tray. Original value \$130.00.

4 piece heavy silver plate coffee service consisting of coffee, sugar, creamer and tray . . . Original value \$79.50.