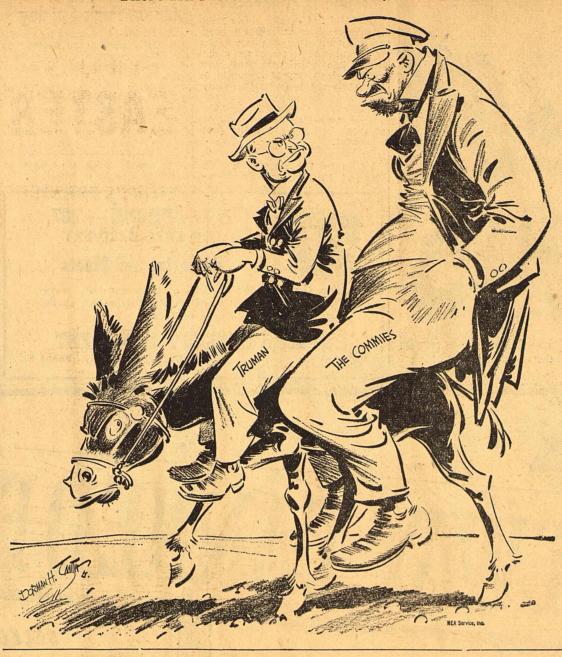

# Committee Approves Greece-Turkey Aid

tions Committee Thursday week. approved by a vote of 13-0 legislation to carry out President Truman's program of extending \$400,000,000 financial and

Brushing aside proposals to eliminate Turkey as a beneficiary and

The Senate Foreign Rela-ate for expected action there next

Before acting, it revised an amendment by Chairman Vandenberg (R-Mich.) to give the United Nations authority to call a halt on American assistance only when the international organization finds that assistance being provided by itself makes the continuance of American aid unnecessary.