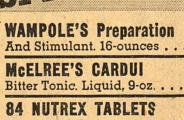

### For THURSDAY . FRIDAY .

We Reserve The Right To Limit Quantities.

| Kay Daumit's LUSTRE CREME SHAMPOO | 89c               |
|-----------------------------------|-------------------|
| KAYVE CREME SHAMPOO               | 59c               |
| KURLASH CURLERS                   | \$1.00            |
| AMITY BILLFOLDS                   | \$2.50 to \$10.00 |
| CHUX DISPOSABLE DIAPERS           | \$1.59            |
| CALOX ANTISEPTIC, pint size       | 59c               |
| LISTERINE, 75c size               | 59c               |

## HARRIET HUBBARD AYERS LUXURIA CREAM—\$2.25 Value—Special

| PREP SHAVING CREAM, \$1.00 size | 79c    |
|---------------------------------|--------|
| ELECTRIC TRAVEL IRONS           | \$6.95 |
| BO-CAR-AL POWDER, 50c size      | 39c    |
| BORIC ACID POWDER, 30c size     | 19c    |
| POWDERED ALUM, 25c size         | 11c    |
| SAL HEPATICA, 60c size          | 39c    |
| U.S.P. ASPIRIN (Norwich), 100   | 29c    |
|                                 |        |

| DREFT | 33¢ |
|-------|-----|
|       |     |

| GEM BLADES, 12's       | 49c    |
|------------------------|--------|
| SCHICK BLADES, 20's    | 69c    |
| MONOPOLY GAMES         | \$2.50 |
| GIANT PENCIL SHARPENER | \$2.50 |
| METAL LUNCH KITS       | \$2.95 |

### \* \* SPECIAL VALUES \* \*

| Infra Red Lamps               | \$8.50 |
|-------------------------------|--------|
| GE Electric Toasters          | \$6.95 |
| 100 Saccharin Tablets         | 25¢    |
| \$1.00 Deb Permanent Wave Set | 59¢    |
| \$1.00 Prep                   | 79¢    |
| \$1.00 Zonite                 |        |
| * * BARY SUPPLIES             | * * *  |

| 75c DEXTRI-MALTOSE              | 59c      |
|---------------------------------|----------|
| \$1.25 SMA                      | 98c      |
| \$1.10 DRYCO                    |          |
| BIOLAC                          | 29c      |
| \$1.25 SIMILAC                  | 980      |
| \$1.00 J & J BABY OIL           | 890      |
| \$1.00 McKESSON'S BABY OIL 2 fo | r \$1.00 |
| 50c J & J BABY POWDER           | 39c      |

VITAMINS \* \* 75c Value

Jeris Hair Tonic \$1.09 Vi-Penta Drops, 15cc.... Vitamin B Complex Capsules, 60c Value \$4.49 McKesson's, 250's\_\_\_\_\_ 100 Upjohn's Unicaps \$2.49 Jeris Hair Oil \$2.50 White's Cod Liver Oil Concentrate, 30cc 76¢ \$1.69

Oleum Percomorphum, 50cc

109 N. MAIN ST.

Home Owned LESTER SHORT

PHONE 33