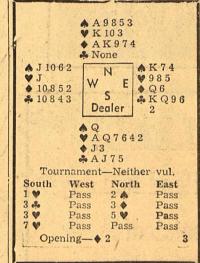

oing to be trained to hate fresh

By WILLIAM E. MCKENNEY America's Card Authority
You may not agree with the bidding on today's hand, but that was the way it went when I kibitzed the hand in the world champion ship Masters individual tourna ment. Of course, when North bid two spades, he was inviting a slam As a matter of fact, some players treat that bid as a slam demand

North's jump to five hearts over three hearts should show a solid heart suit. Perhaps North thought that three to the king-ten would solidify the suit. In my opinion the king of spades or jack of hearts were much needed cards for a slam demand, but several pairs did reach seven-odd, and those who counted their tricks made it.

The count showed six heart tricks, the ace-king of diamonds, ace of clubs, two club ruffs, ace



of spades, and maybe a spade trick would be established for thirteen. The first trick was won in dummy with the king of diamonds, the ace of spades was cashed and small spade trumped. A small club was trumped in dummy with the

three of hearts, and another spade ruffed by declarer. Another club was ruffed in dummy, the king of hearts was cashed, and a spad of led. There was no use for East George Bennett brought 25 pounds to ruff, so declarer ruffed with the of small change to jail as bail money seven of hearts, and cashed the on a reckless driving charge, but ace-queen of hearts, picking up Bennett didn't win his release im- East's trumps. He cashed the ace of clubs, and still had a diamond to get over to dummy to cash the

counting the money — including good nine of spades. 5,000 penni