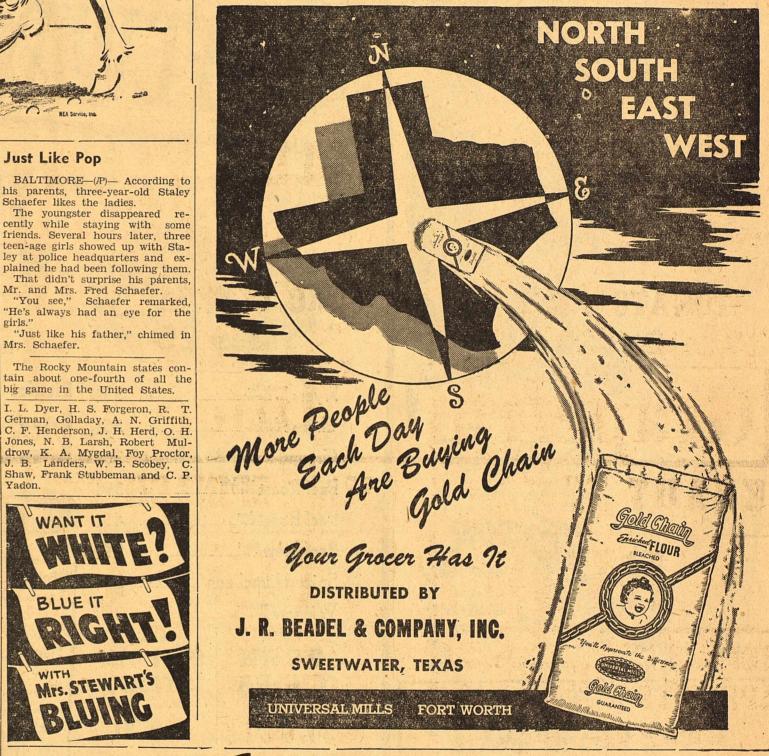

hold the moisture. The perennial plants—asparagus, rhubarb, etc-may be kept to-

gether in one section, so they don't interfere with working the annuals. Corn should be planted in a

edge. This promotes pollination.

A careful garden plan should Plant a little at a time, so there

the dinner table.

plantings on one side of the garden and work across it as the season

Remember to keep the tall-growing plants in their plot. Otherwise the low plants will get too much shade. Tall crops should be north

of the low growing crops. In planning gardens, the gardener may consult his state agricultural experiment stations, agricultural extension services, cultural colleges and county agents, stores, about the best varieties for When one crop matures, another his locality and the planting dates.







At the same time Heinz said his company stands ready to make a gift of additional milions of packages of baby food by giving one package for every package of Heinz baby food purchased by mothers throughout the United States dur ing the week beginning April 7 and ending April 12. In making this announcement

Heinz said, "There can be no lasting peace while millions of child-ren in Europe go hungry. America promised that with victory would come food. This promise was a message of hope-hope for a better

The first million packages of baby food now are ready for shipment. The food will be distributed throughout Europe by the American Friends Service Committee, a Quaker relief organization, whose representatives will personally supervise delivery to the children.



Did You Ever See a Horse