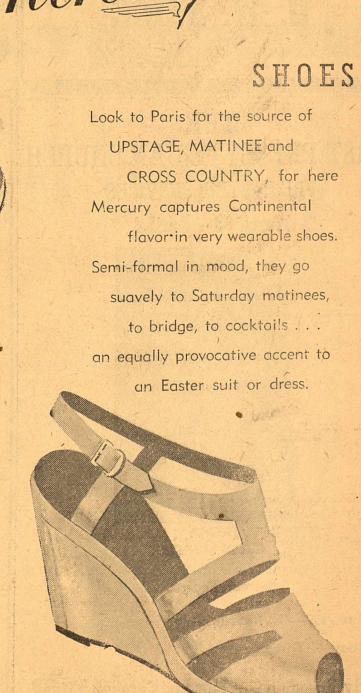

Taken regularly-Pinkham's

Lydia E. Pinkham's COMPOUND

PRE-EASTER

Everybody's

Mercur) MATINEE (A) MATINEE . . . Mercury's town-minded smoothie, definand green suede. \$12.75 (B) CROSS COUNTRY . Away you go, adventure-bound, in Mercury's swift traveler . . . In white buck and tan calf, also solia tan \$10.75 (C) UPSTAGE . . . A sophisticated afternoon - into-evening shoe, pure modern in line . . In black calf, white buck. All sizes. \$12.75

CROSS COUNTRY

Whether it's lunching at the country club, scurrying through downtown traffic, or Saturday night dating, every shoe has a definite mood . . . and Mercury has captured each of these moods with a group of distinctive shoes that have received the hearty approval of fastidious American women.

See Them In Our Windows

EVERYBODY'S

NATIONALLY FAMOUS FASHIONS FOR HER

UPSTAGE

Prompt, Courteous Service—24 Hours Daily

CITY CAB CO.

321 N. Colorado

H. G. Newton, C. A. Brown, Owners