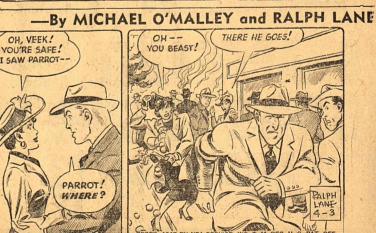

GULF TO DRILL ANOTHER DEEP GOLDSMITH WILDCAT Gulf Oil Corporation has filed application with the Railroad Comsion for a permit to drill its No. 430-E Goldsmith, as a wildcat to

at least 9,700 feet, in the shallow Goldsmith field in Northwest Ec-

tor County.

It will be 1,992 feet from north

and 2,001 feet from west lines of section 15, block 44, TP survey, T-1-S. That puts it about one-

quarter of a mile north and one-

half of a mile west of same com-

pany's No. 421-E Goldsmith, which

found water in the Ellenburger and

is now trying to shut off another

water flow so it can complete from

the Devonian, where it appears to have discovered commercial pro-

duction. Drilling on the new wild-

Humble Oil & Refining Company

No. 1 Floyd, deep wildcat 15 miles southeast of Midland, in East Mid-

land County, and 660 feet from

north and 1,980 feet from east lines

of section 16, block 37, TP survey

T-3-S, was taking a drillstem tes

at 11,198-301 feet, in a lime sec-

tion, unofficially reported to pos-

The drill pipe started unloading

the water blanket after the tool

had been opened two hours and 35 minutes. It started flowing drill-

ing mud at surface in four and

of oil or gas during the test.

FLOWS OIL AFTER ACID

OLD PROJECT IN CONCHO

12 miles southwest of Eden, is re-

ported to have been recently cleaned

gallons of acid in the crinoidal sec-

tion of the Pennsylvania at about

3.682-3.850 feet.

to a spray.

has been reported.

eliminated the water.

FLOWS OIL FROM STRAWN

show for production from

soon after the mud started coming

8.13 barrels of clean oil.

EAST CRANE PROJECT IS

was taking a drillstem test.

This exploration, located 1,980

feet from east and 2,054 feet from

north lines of section 3, block 31

University survey, has already in-

dicated production from the De-

vonian, the Silurian, the McKee and from two zones of the Waddell.

Stanolind Oil & Gas Compan

No. 2-B Tom Cobb is a new step

out from production in the Yellow-

house field in Northwest Hockley

County, about 12 miles northwest of Levelland. It will be 351 feet

from west and 1,389 feet from north

lines of lot 4, C. W. Goodman sur

vey. That puts it 2,236 feet south

west of same company's No. 1-B

Tom Cobb, nearest producer from

to around 5,000 feet, with rotary,

Stanolind No. 1 Lafont, one quar-

ter of a mile south and the same

flowing production from the top of

the Pennsylvanian in the Peters-

burg field in Southeast Hale Coun-

The new prospector is to drill

petroleum production.

OUTPOST STAKED TO

YELLOWHOUSE FIELD

the San Adres-Permian.

HALE FLANKER STILL

HAS NO OIL SHOWS

starting by April 5.

TESTING ELLENBURGER

zone in the Strawn.

sibly be the Devonian.

cat will be started at once.

**HUMBLE 1 FLOYD FLOWS** 

MUD AND WATER AT DST

In Oil Probe

Leading witness in the Senate hearings on the Navy's wartime purchases of Middle East oil is James A. Moffett. Former chairman of the board of the Bahrein Petroleum Co:, and its distributor, California Texas Oil Co., Moffett said the Navy paid \$1.05 a barrel for oil which the British got for 40 cents.