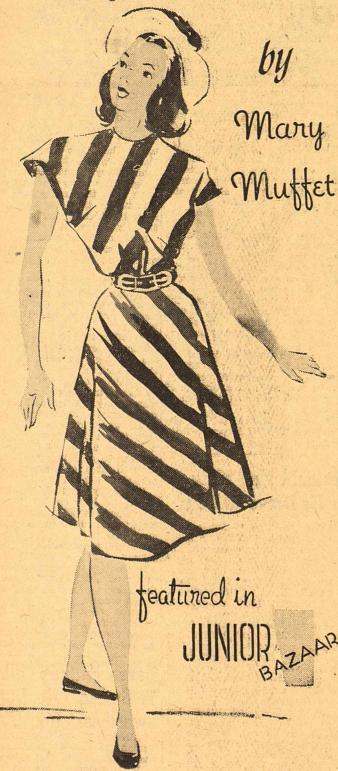

## Compliment - Fashioned Stripes

Just Right For Your Easter

Smart, casual, washable . . . imported exclusively by Mary Muffet for you, are these wonderful striped cottons. They were hand-loomed in El Salvador by native Indians with the priceless heritage of centuries of skilled weaving. Glowing, melt-in-your-mouth colors are carefully blended into just-right

23.98

Other New Easter Dresses 8.98 Up

"Buy and Use Easter Seals—Help Crippled Children"