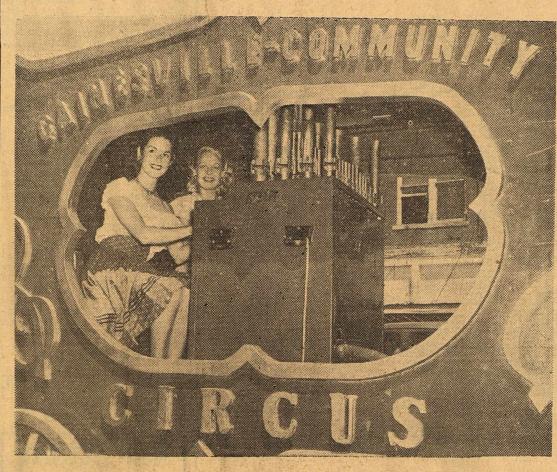

split, hesitant House to accept the

Gainesville Circus To Be Filmed

THE BEST INVESTMENT FOR YOUR ADVERTISING DOLLAR MIDLAND, TEXAS, TUESDAY, MAY 6, 1947

(NEA Telephoto) Two Hollywood starlets who will be featured in the motion picture, "Gainesville, U. S. A.," based on the famed Texas community circus, are pictured in one of the circus wagons on their first visit to Gainesville. They are Beverly Loyd and Neila Hart. Robert Frost, former Dallas citizen, is in charge of the picture which will be filmed and world premiered in Texas.