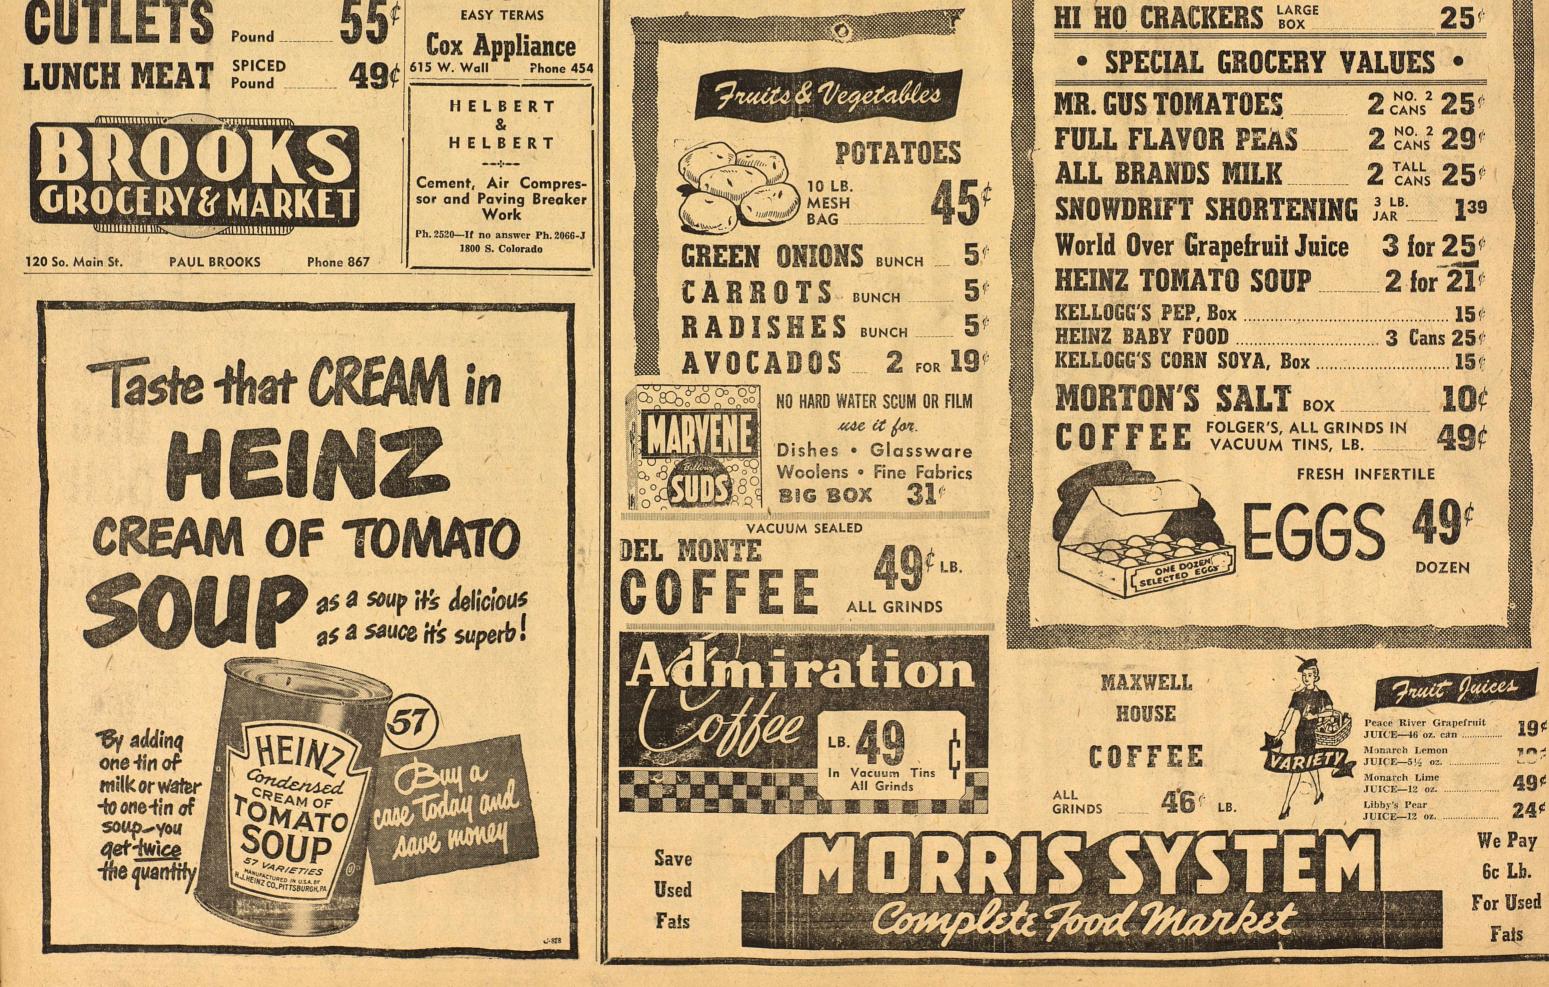

THREE NEW PROSPECTORS STAKED IN WEST ECTOR

Locations for three new explorations-one a wildcat, and the other two stepouts from production in for immediate drilling in West Ector County.

Petroleum Company Phillips and The Texas Company are credited with staking their No. 1 Royalty Company Limpa Northwest Ector, about two miles southeast of closest producer from the deep pay in the Andector field. It is slated to test the

deep pay zone. It will be 661 feet from north and 674 feet from east lines of section 18, block 44, TP survey, T-1-N. That puts it two miles of the Goldsmith-Clear north Fork field, and one mile south and slightly east of the same company's No. 1 Cowden, a dry hole in the Ellenburger over total

depth of 8,967 feet. Shell Oil Company, Inc., No. 1-E Slator, 2,043 feet from east and 1,995 feet from north lines of section 16, block 45. TP survey, T-1-S. and on the east side of the TXL-Ellenburger field, is to drill to 165 in the eleventh, and 165 in the 11.000 feet, starting at once.

Tide Water Associated Oil Company No. 1 Mrs. M. E. Cochran, 660 a student load of approximately feet from south and east lines of 450. northeast quarter of section 34, Larger Increase Predicted block 46, TP survey, and on the northwest side of the TXL field, is basis of present membership in contracted to 8,100 feet to explore junior high school, the high school the Devonian. It is also to begin making hole in the near future.

CSOC TO DRILL WEST OF CROCKETT DISCOVERY Cities Service Oil Company has filed application with the Railroad Commission for a permit to drill a west stepout from a recent discovery for flowing production from the lower Permian in West Crockett County

The new exploration will be Cities Service No. 1 Mrs. W. L. Hobbs, and is 1,993 feet from north and 660 feet from east lines of section 7, block GG, H&OB survey. It is to start drilling by May 17.

It is one-quarter of a mile west of Cities Service, The Plymouth Oil Company and Humble Oil & Refining Company No. 1-B Owens, which was making hole below 7,500 feet in Ellenburger lime, at last report, as it drilled ahead to try to locate granite. This discovery found salt water in the top of the Ellenburger. It has not logged any shows for com-mercial production of petroleum in that, horizon. It will ultimately be plugged back and completed from the pay above 5,802 feet, which has shown for heavy oil and gas

UNION WILDCAT IN COKE IS MAKING MORE HOLE

Union Oil Company of California

the TXL field-have been reported as of May 10 Wednesday by the Texas Railroad Commission, which also set production limits for July and August. Ernest O. Thompson, commission chairman, said he Heavier School believed the three-month or-der would tend to stabilize

**Texas Daily Oil Allowable Is** 

**Increased By 63,814 Barrels** 

(AP)-Associated Press

the industry.

# Load Forecast Here This Fall

VOL. XIX-NO. 58

Midland public schools, already Bureau of Mines demand forecast. overcrowded, will have an even heavier student load next fall, ac-For July and August, production was set at 2,433,893 barrels, of which cording to a report prepared by 2,238,588 would be crude. This is Frank Monroe, superintendent, on 58,588 barrels over the Bureau of Mines forecast for those months. anticipated membership for the fall of 1947.

The commission fixed 27 general The report's figures are based on producing days for June, July and present membership and do not August. take into account the expected in-

The Panhandle Field remained crease in the city's population. exempt from the shutdown days all Midland High School will have an enrollment of 600 students-160 three months, while District 8, West Texas, was given a 21-day schedule in the ninth grade, 110 in the tenth, and the East Texas Field a 22-day twelfth. The high school building schedule. Some purchasers protested the was erected about 20 years ago for