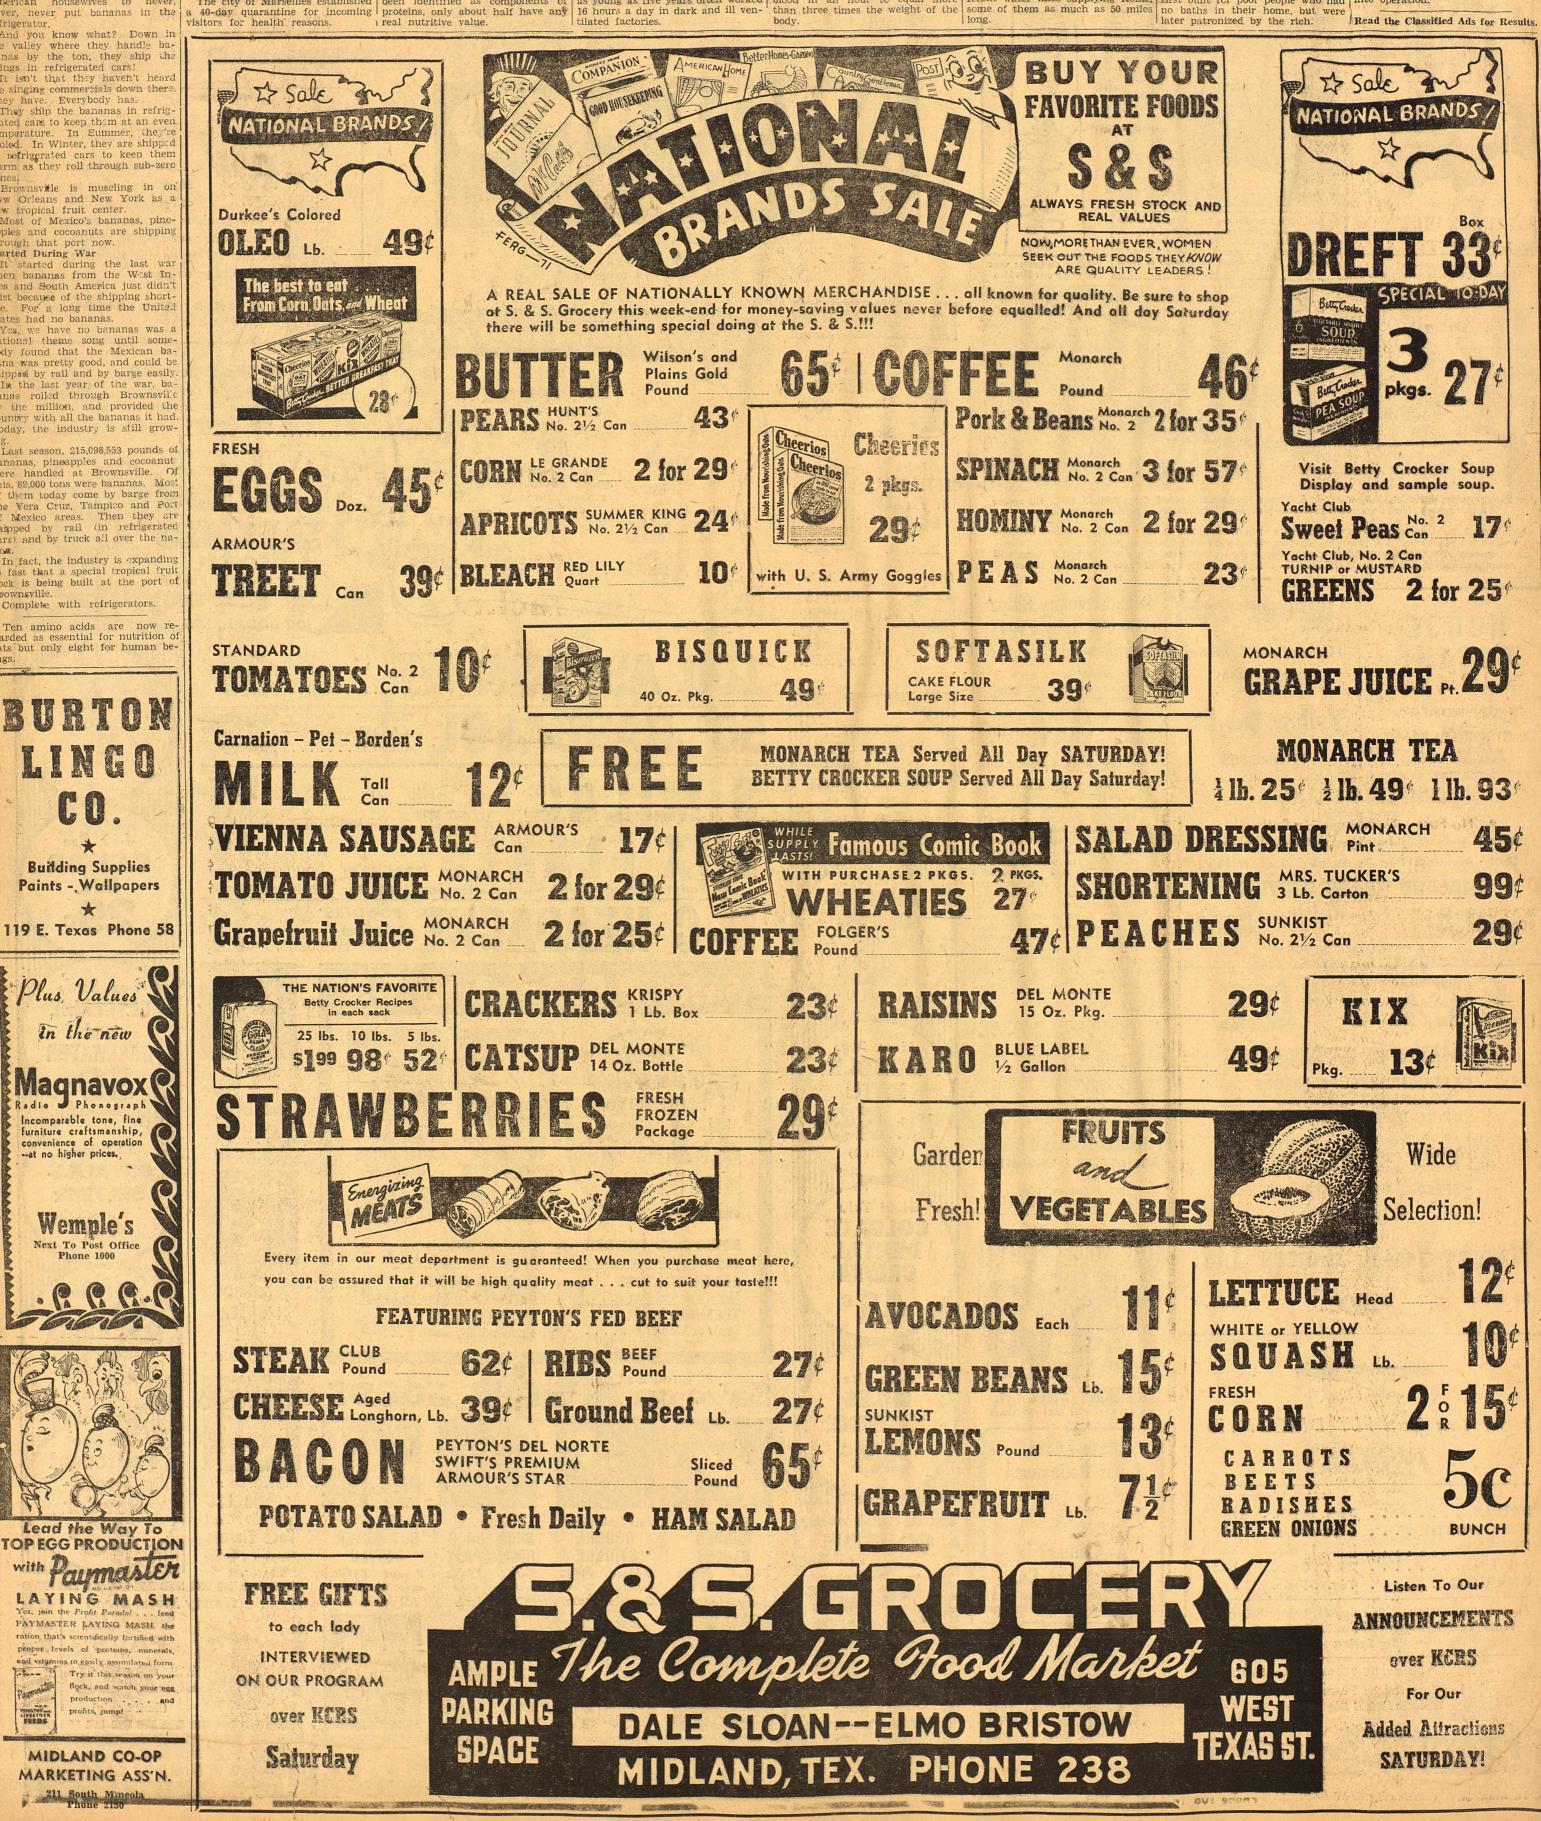

T MUD

In 79 A. D. there were nine dif-The public baths of Rome were as young as five years often worked blood in an hour to equal more ferent water lines supplying Rome, first built for poor people who had no baths in their home, but were long.

world.

ODD BELIEF

Ancient Peruvian Indians be-WARSAW, POLAND -(AP)- The lieved that whenever a trepanning river of South America eat mud. neved that whenever a trepanning semi-official newspaper "Rzeczposhave the unique custom of singing for a wife. The prospective bride is led before the chief and the young Limbu tribesman bursts in-to song. If his repertoire pleases, abroad Polish southern and eastern rail-

ways and five dining cars and several club cars also will be put into operation.

CARS FOR POLAND

Read the Classified Ads for Results.



#### Here's Company If You | Family Ownership Of | Can't 'Sass A Fras' Fret Over Road Delays Farms Is Encouraged Wails Missouri Ed.

rossing the other morning. The witchmen broke the train to allow he automobile to pass, but just hen another train puffed up, again

with three shots from a pistol. The shots broke up the fight. he switchmen dodged behind their ngine. The automobile driver ran back to his car.

By that time the crossing was clear and the car sped away.



A woman in the car had her say fornia and two other reclamation projects from the law prohibiting

delivery of water from a federal project to more than 160 acres in a single ownership. He contrasted the economic se-

curity of the farm family working its own land with the hired migra-



# Wonder What It Will Be Like 15 Y