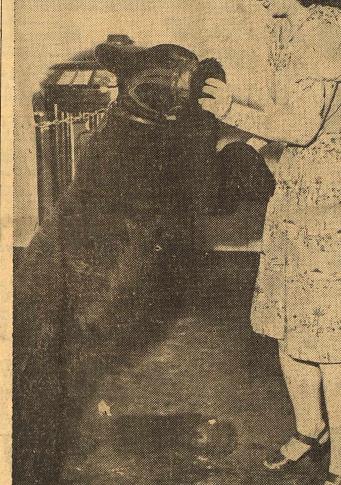

NEW YORK — (AP) — The United Nations as-

day issued the following statement for the company concerning the At Meeting Of Midland Rotary Club

Abell Discusses Public School Needs

Boyce Byers of Euless, Texas, dances with "Candy," a 130-pound brown cinnamon bear, at the Parrish Inn in Fort Worth. The owner

of the inn got "Candy" in a trade for two monkeys. The bear is

eight months old, eats candy, popcorn, ice cream, and, likes to dance with pretty girls.

George T. Abell, a trustee of the The scholastic census here has tion two weeks before the strike Midland Independent School Dis-began and for three weeks after. The scholastic census here has at Lenorah was heard by directors quarterly report of UNRRA. It trict, discussed present and future 2520 in 1938-39 to of the Midland Chamber of Com-reached the capitol as Senate and began and for three weeks after. trict, discussed present and future 3,520 in 1947-48, Abell said. With merce at a called meeting Wednes-We urged it upon union leaders to avoid this strike. It was consis-tently refused. D. L. McCowan, president of the Southwestern Bell the meeting of the Rotary Club in buildings. He predicted high school Greathouse, James L. Daugherty Telephone Workers Union, told us the Scharbauer Hotel Thursday enrollment in 1950 will total 760 and Judge Clifford C. Keith, had as compared to 600 at the present been appointed to visit Lenorah to noon. He said all Midland schools now time. The increase is based on ac-