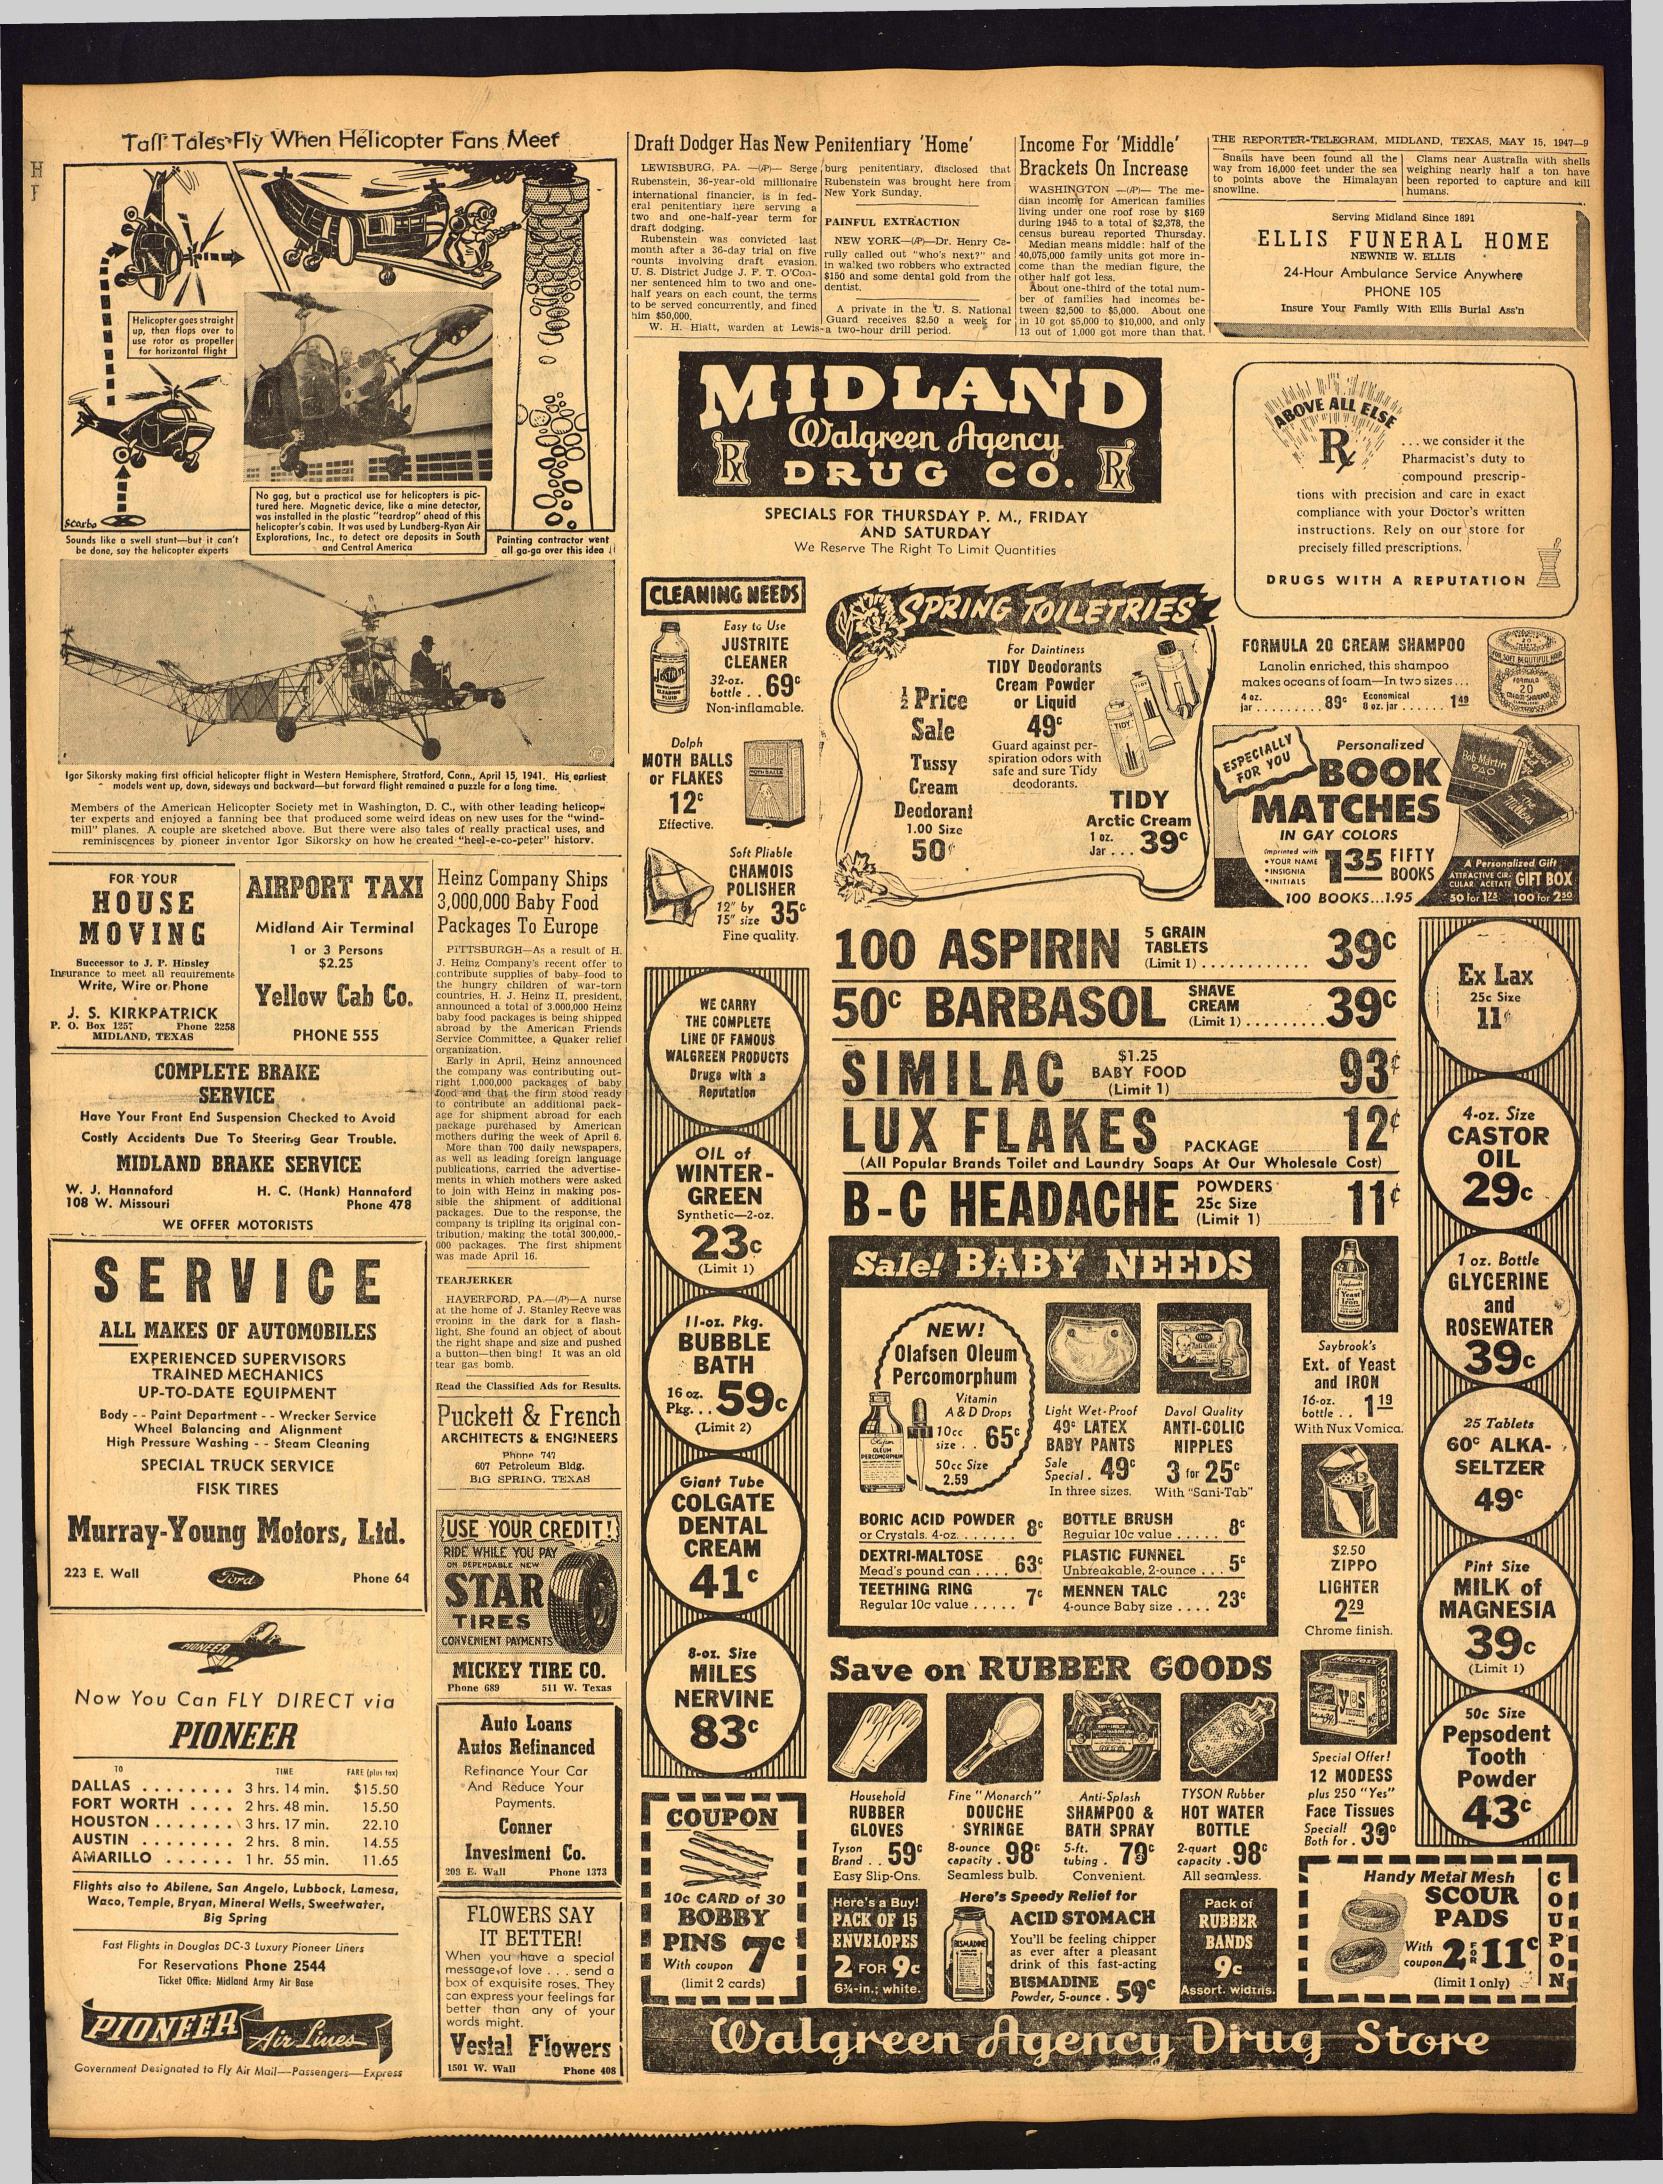

NEW YORK — (AP) — The United Nations as-

day issued the following statement for the company concerning the At Meeting Of Midland Rotary Club

Abell Discusses Public School Needs

Boyce Byers of Euless, Texas, dances with "Candy," a 130-pound brown cinnamon bear, at the Parrish Inn in Fort Worth. The owner

of the inn got "Candy" in a trade for two monkeys. The bear is

eight months old, eats candy, popcorn, ice cream, and, likes to dance with pretty girls.

George T. Abell, a trustee of the The scholastic census here has tion two weeks before the strike Midland Independent School Dis-began and for three weeks after. The scholastic census here has at Lenorah was heard by directors quarterly report of UNRRA. It trict, discussed present and future 2520 in 1938-39 to of the Midland Chamber of Com-reached the capitol as Senate and began and for three weeks after. trict, discussed present and future 3,520 in 1947-48, Abell said. With merce at a called meeting Wednes-We urged it upon union leaders to avoid this strike. It was consis-tently refused. D. L. McCowan, president of the Southwestern Bell the meeting of the Rotary Club in buildings. He predicted high school Greathouse, James L. Daugherty Telephone Workers Union, told us the Scharbauer Hotel Thursday enrollment in 1950 will total 760 and Judge Clifford C. Keith, had as compared to 600 at the present been appointed to visit Lenorah to noon. He said all Midland schools now time. The increase is based on ac-