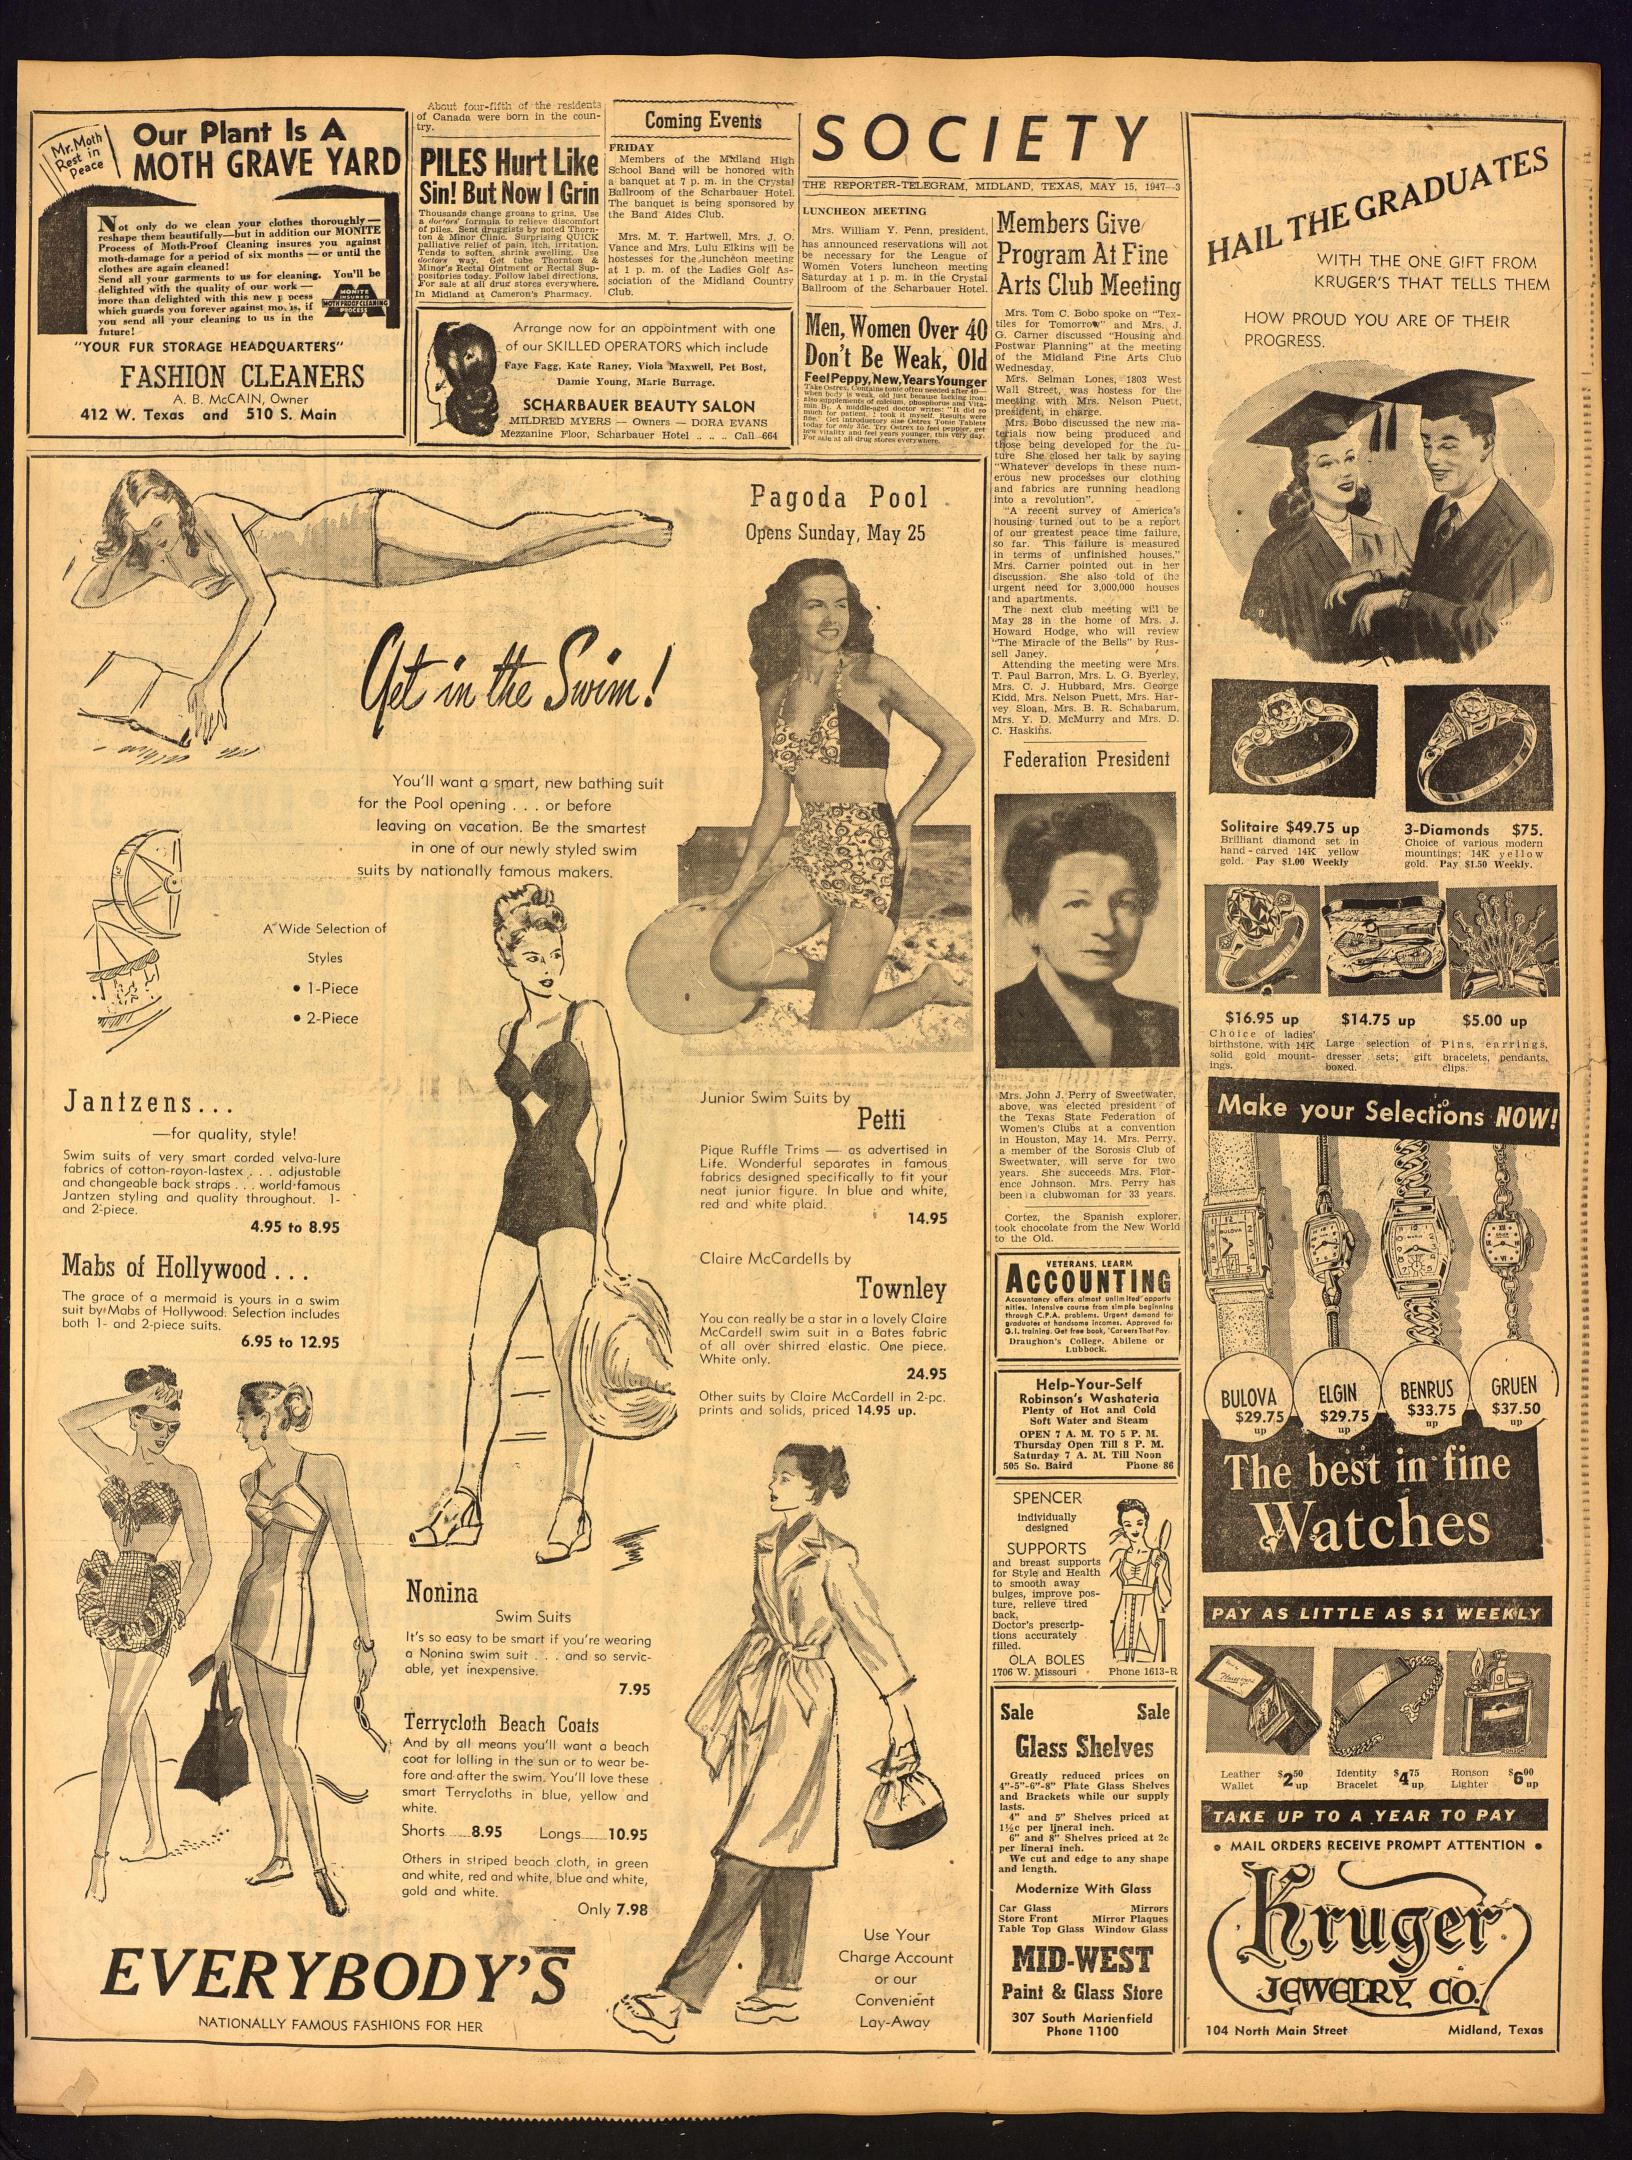

s. Mrs. Roy T. Durst was welcomed as a new member. She spoke on the "Restoration at Williamsburg,

Guests were Mrs. Maude Houston of Stanton, Mrs. L. V. Kenison and Mrs. E. P. Rainosek of Odessa, Mrs



Kidd, Mrs. Preston Lea, Mrs. Erma Mancill, Mrs. W. N. Osborn, Mrs. Corner of Baird and E. Wall Harry Pryor, Mrs. J. D. Robinson Mrs. Eugene Russell, Mrs. Ernest Sidwell, Mrs. Wilmer Stowe, Mrs. Jim Tom, and Mrs. J. B. Zant.



Motors products. Complete information on airlines to all points in U.S. and foreign **Vernon Brewster** countries. No extra charge to you Herman Cardwell for our service. Midland Travel Service, 107 W. Wall; Phone 1165 J. F. Millman





Civic Music Club

Program Sunday

The club will be assisted by the Midland Choral Club, directed by

The program will include num-





| 1.25 S.M.A.<br>1.25 ST. 37 |                                                                      |
|----------------------------|----------------------------------------------------------------------|
|                            | 6V                                                                   |
| rs<br>                     | 29¢<br>36¢                                                           |
|                            | <b>69</b> ¢                                                          |
| I LOTION                   | <b>79</b> ¢<br><b>79</b> ¢                                           |
| N LOTION                   | <b>59</b> ¢<br><b>79</b> ¢ to 1 <sup>19</sup>                        |
|                            | IS<br>Regular 1.00<br>Box of 10 Blades<br>LOTION<br