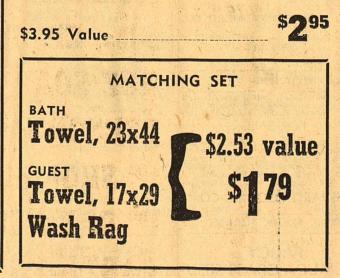

# **CANNON TOWELS**

Thick, thirsty CANNON towels . . . towels that will last you many years . . . and now they're reduced greatly in price for this sale! You'll be surprised at the quality in these nationally-known towels . . . and you'll enjoy the price!

Cannon Wash Rags......11¢

20 x 40