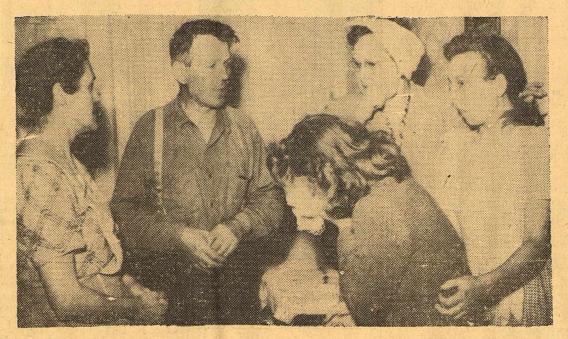

Parents Of Slain Children

Parents of the four childern who were found slain in a swampy "flower patch" near Imlay, Mich., are shown in their home on a farm near the scene of the crime. Left to right are: Mrs. and Mr. William Smith, the parents; Mrs. Leona Fox, daughter of Smith by a previous marriage; Betty Coulter, a neighbor; and Ella Mae Smith, 17, who found the bodies of her three sisters and brother