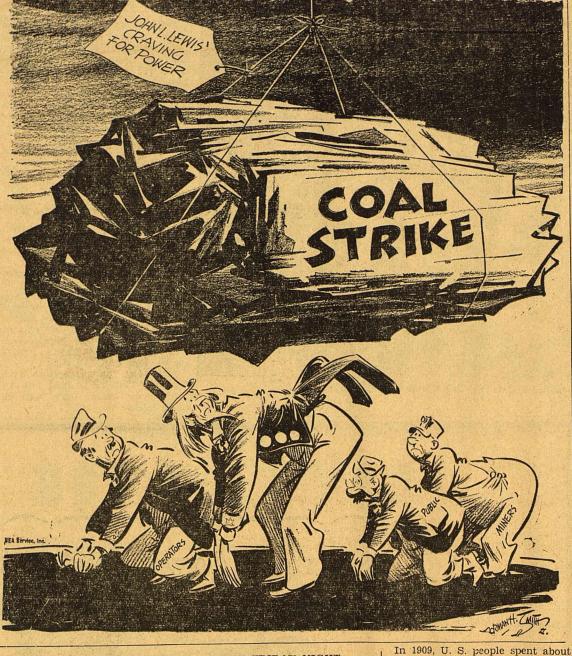

#### AFL president, William Hartley Calls For Special Curb On Lewis; Teammate In House Says Mine Strike Can Be Averted In Other Way

WASHINGTON—(P)—The No. 1 and No. 2 framers of the Taft-Hart'ey labor law in the House split sharply Thursday over how to cope with John L. Lewis and the growing soft coal stoppage.

Representative Hartley (R-NJ), co-sponsor of the act placed on the books last Monday over President Truman's veto, lashed out at Lewis are a "rebellious and mutinous citizen".

Lewis as a "rebellious and mutinous citizen. He called for adding a whole new &section to the law to deal with Lewis and the "challenge" of other union leaders.

On the other hand, Representa- Floods Roll; Upton "To assume they will merely cat- ties and the interest of our economy tive Landis (R-Ind), second in comtee and a former miner, said he thinks the soft coal operators ought to "give in" to some of Lewis' contract demands in order to remove

the threat of a full-fledged strike Landis told a reporter Thursday he is convinced the contract deadlock could be broken if the opera-

tors would agree to: "A five cents a ton royalty for the welfare fund.

"A seven-hour day plus an hour's portal-to-portal (travel) time, instead of the present eight-hour-day and an hour's portal time.

have in their contract with the gov-"Of course," Landis added, "they would have to pay a decent wage too, but the wage issue isn't much of a barrier."