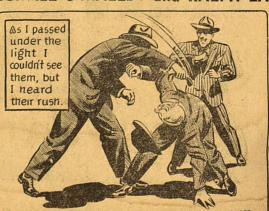

1.25

Oil & Gas Log-

lenburger, topped at 8,660 feet.

AMERADA TO TEST HIGHER

AT NE CROCKETT WILDCAT

ection at 8,250-8,300 feet, in Ellen-

That zone has been squeezed off

with cement and operator is to

eet Top of the Ellenburger is at

3.102 feet. Elevation is 2,613 feet.

Tests below the 8,300-foot level

failed to show any signs of petrol-

eum in commercial quantities.

ourger. It showed salt water.

CORRECTION-In this report on Wednesday it was stated that Railroad Commision records failed to show any producing wells in the Carter field in North Glasscock County, in the area adjacent to the location of the new wildcat to be drilled by Dave Duncan, as his No. 1 Roberts-Barkhurst, 990 feet from south and ceived the attendance prize. east lines of section 7, block 33,