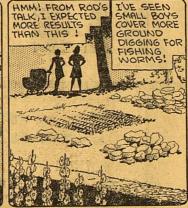

MIDLAND, TEXAS, THURSDAY, JUNE 26, 1947

16 PAGES—TWO SECTIONS

Price Five Cents

BOTTOMED IN GRANITE Amerada Petroleum Corporation No. 2-A Jones, wildcat in extreme Northwest Gaines County, 1980 feet lines of section 3, block A-6, psl survey, bottomed at 12,924 feet in granite, and will plug back and try complete from shows of possible production which were encountered in the Devonian, at around