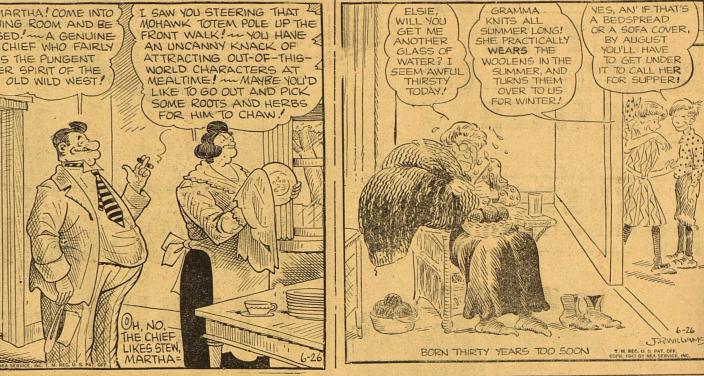

MIDLAND, TEXAS, THURSDAY, JUNE 26, 1947

16 PAGES—TWO SECTIONS

Price Five Cents

BOTTOMED IN GRANITE Amerada Petroleum Corporation No. 2-A Jones, wildcat in extreme Northwest Gaines County, 1980 feet lines of section 3, block A-6, psl survey, bottomed at 12,924 feet in granite, and will plug back and try complete from shows of possible production which were encountered in the Devonian, at around