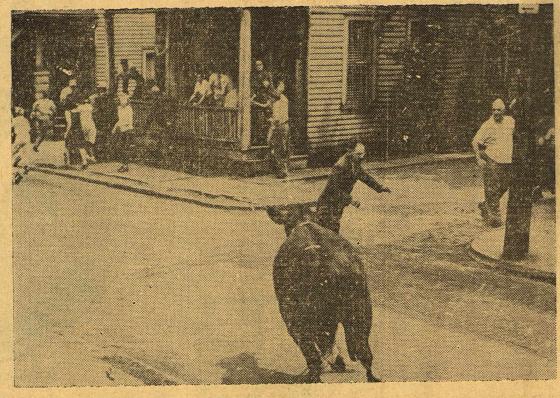

tary Marshall at Harvard."

CORN CONTINUES RISE

CURLEY'S PLEA DENIED

set Wednesday.

For European Plan

range at Point Mugu, Calif.

from occupied Germany.

muley red steer ran rampant on Cleveland, Ohio, streets, sending citizens scurrying for cover and bringing car loads of police. The steer jumped from a truck while being transported to the stockyards. Amateur cowboys cornered it twice before final capture.