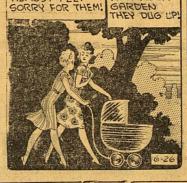

MIDLAND, TEXAS, THURSDAY, JUNE 26, 1947

16 PAGES—TWO SECTIONS

Price Five Cents

BOTTOMED IN GRANITE Amerada Petroleum Corporation No. 2-A Jones, wildcat in extreme Northwest Gaines County, 1980 feet lines of section 3, block A-6, psl survey, bottomed at 12,924 feet in granite, and will plug back and try complete from shows of possible production which were encountered in the Devonian, at around