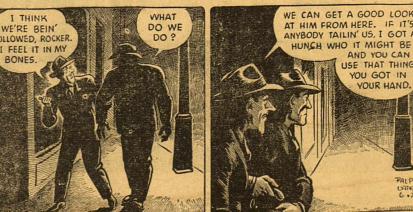

1.25

Oil & Gas Log-

lenburger, topped at 8,660 feet.

AMERADA TO TEST HIGHER

AT NE CROCKETT WILDCAT

ection at 8,250-8,300 feet, in Ellen-

That zone has been squeezed off

with cement and operator is to

eet Top of the Ellenburger is at

3.102 feet. Elevation is 2,613 feet.

Tests below the 8,300-foot level

failed to show any signs of petrol-

eum in commercial quantities.

ourger. It showed salt water.

CORRECTION-In this report on Wednesday it was stated that Railroad Commision records failed to show any producing wells in the Carter field in North Glasscock County, in the area adjacent to the location of the new wildcat to be drilled by Dave Duncan, as his No. 1 Roberts-Barkhurst, 990 feet from south and ceived the attendance prize. east lines of section 7, block 33,