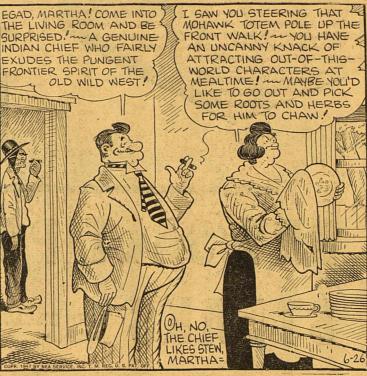

MIDLAND, TEXAS, THURSDAY, JUNE 26, 1947

16 PAGES—TWO SECTIONS

Price Five Cents

BOTTOMED IN GRANITE Amerada Petroleum Corporation No. 2-A Jones, wildcat in extreme Northwest Gaines County, 1980 feet lines of section 3, block A-6, psl survey, bottomed at 12,924 feet in granite, and will plug back and try complete from shows of possible production which were encountered in the Devonian, at around