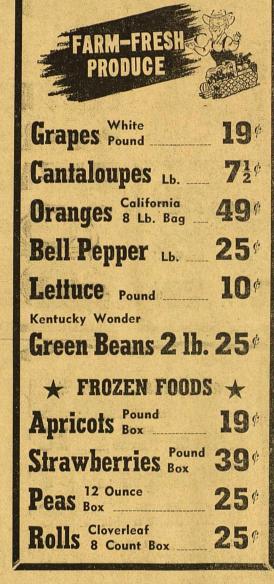

oise is not well developed; the females usually from a small dry goods shop are able only to hiss.

#### Heirs Get Trunkful a Of Hidden Money

FLCRENCE, S. C .- (A)-A battered old trunk here yielded labor gangs in Hamburg, the Ger-\$101,000 in cash to administrators man labor office announced. The business-minded sisters.

Working to liquidate the estat omv and processed by German Desai praised their spirit and the trunk. Inside, neatly racked

ters, who for many years operat-

#### FORCED LABOR

HAMBURG -(A)- Youths who dodge work and blackmarketeers are being organized into forced of a \$1,600,000 estate left by two youths will be put to work for three



THE REPORTER-TELEGRAM, MIDLAND, TEXAS, JUNE 26, 1947-15 Nature puts the flavor IV... MORTON'S SALT AND SPRING VEGETABLES

23¢

17¢





Lux, Palmolive,

Lifebuoy or Camay

Maxwell House, Folger's

or Admiration

COFFEE

Maxwell House

TEA

1/4 Lb.

4.5¢











SPECIALS FOR

FRIDAY and SATURDAY

Salad Dressing BLUE BONNET

Cigarettes

#### HUNGRY FURNACES

The steel industry needs more steel to keep its furnaces going every day than the total tonnage of steel required in the building of two Empire State buildings.

#### DISTANCE JUDGE

All Brands

away for each five seconds that width, length and velocity. elapse between the lightning flash

### Weather Bureau Research Shows 'Higgins' Tornado Was One Of Most Severe, Unusual On Record

DALLAS-(A)-A Weather Bureau report made by field men sent to the G'azier-Higgins-Woodward April 9 tornado scene said the tornado ents with school age children par-bolt of lightning is on