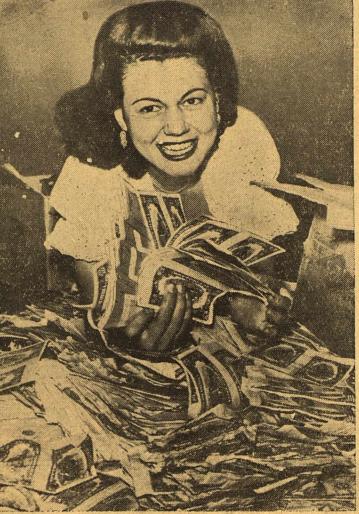

What's Wrong With This Picture

All that beautiful money is as wrong as a clock striking 13. It's part of \$1,000,000 in counterfeit \$10 bills found between Las Vegas, Nev., and St. George, Utah. U. S. Deputy Marshal Doris Brown displays it in Los Angeles, where it is in custody of the FBI.