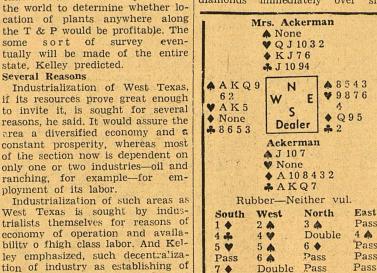

### FUNNY BUSINESS

"These Ladies Day games slay me!"

125252525252525252525555 By WILLIAM E. McKENNEY America's Card Authority

Earl Ackerman or can Francisco. vice president of the American Contract Bridge League, is planning to come east with Mrs. Ackerman to attend the summer session Kelley, who was introduced by Jack Edwards, vice president of the Colorado City Kiwanis Club, outlined West Texas C of C Profit ders for top honors in any event. of the national championships at ders for top honors in any event

I saw them play today's hand the industrial possibilities of the the last time I was out on the Pacific coast, and I thought that they Co-operating in the survey are bid it very well. Mrs. Ackerman's bid of three spades (North) indicated not only a game, but a slam invitation as well. When she bid six diamonds and East passed, you might ask why Mr. Ackerman (South) did not bid seven diamonds then, since he did bid it

> His reason was that he felt conifident that West was going to bid six spades. If he had bid seven diamonds immediately over six,

Opening—♥ K

he was sure that West would take a sacrifice and bid seven spades. He thought that they could set seven spades but he was not sure that they could set six. After West had bid six spades, Ackerman felt that he would not take the sacrifice when seven diamonds was bid.

21

From the bidding Mrs. Ackerman obviously was void in spades, and had a very good fit in dia-

Therefore, it would take a terrifically bad break to be set at seven diamonds. West could not be blamed for doubling instead of bidding seven spades. With ace-king combinations, he sure of at least one trick.

Ackerman ruffed the opening heart lead, led a trump to dum-my's king, ruffed a heart in his own hand and a spade in dummy then ruffed the third heart, dropping West's ace. Dummy was reentered by ruffing the second spade, and Ackerman's third spade was discarded on the queen of hearts. Then the diamond finesse was taken, and Ackerman had 13 tricks.