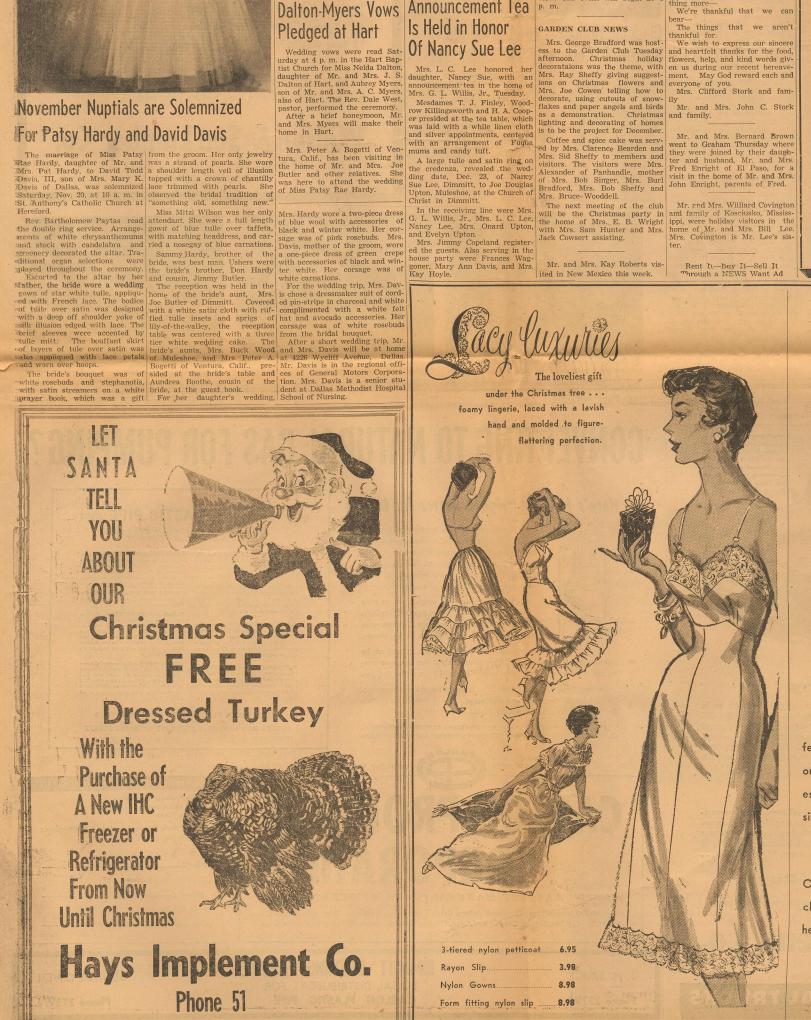

BETHROED—Mr. and Mrs. L. C. Lee announce the engagement and approaching marriage of their daughter, Nancy Sue, to Joe Douglas Upton of Muleshoe. The wedding date has been set for Thursday, Dec. 23. The ceremony will be read in the Church of Christ at Dimmitt.

### Dalton-Myers Vows | Announcement Tea

yours."

An entertaining hour is promised those who attend the review. The event will begin at 4 p. m.

We're thankful for your loving care We're thankful too, for something more—
We're thankful that we can