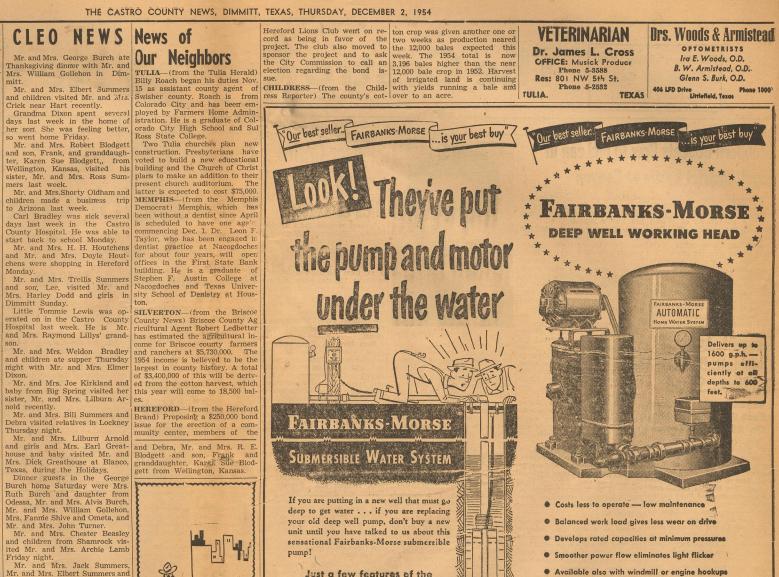

### VETERINARIAN

Dr. James L. Cross OFFICE: Musick Produce Phone 5-3588 Res: 801 NW 5th St. TULIA.

Phone 5-2532

Pump and motor have V-belt drives

Let us help you choose the right pump!

Fairbanks-Morse line of deep well heads offers pumps for well casing diameters ranging from 2" to 6". Install-

ing a pump larger than you need is as inefficient and

expensive as putting in one that is too small. We'll be

glad to come to your home or farm, make an on-the-job check of your needs, and recommend the right pump.

This service is free! Or, drop in at our store and ask for booklet on Fairbanks-Morse deep well water systems.

Fairbanks-Morse submersible!

Only ONE pipe of SMALLER diameter

used inside well casing . Never needs priming • Motor and pump operate entirely under water • No jets, rods, or shafts to

add to cost • Uses smaller motor - saves

power . Impeller and motor shafts of stain-

less steel • Water cooled — water lubricated • Delivers up to 720 g.p.h. at 300-

foot settings — more at shallower settings • PERFORMANCE PROVED • QUALITY

Call at our store . . . phone . . . or write