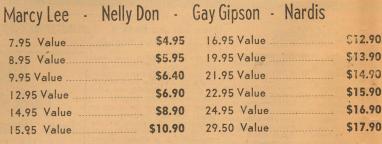

### LADIES DRESSES

IN KEEPING WITH OUR CUSTOM OF FORMER YEARS WE ARE OFFERING DRASTICALL OUR LARGE STOCK OF LADIES', MEN'S AND CHILDREN'S READY-TO-WEAR, PIECE GOO DURING OUR ANNUAL JANUARY CLEARANCE SALE WHICH BEGINS FRIDAY, JANUAR THROUGH SATURDAY, JANUARY 22. IT WILL BE TO YOUR ADVANTAGE TO SHOP TI STOCKS ARE COMPLETE. WE MUST MAKE ROOM FOR NEW SPRING MERCHANDISE AN

### LADIES SKIRTS

| 7.05.7.1    | 64.05  |
|-------------|--------|
| 7.95 Value  | \$4.95 |
| 8.95 Value  | \$5.95 |
| 10.95 Value | \$6.95 |
| 14.95 Value | \$9.95 |

### LADIES SUITS

| MARY LANE     | - BRINY M | IARLIN  |
|---------------|-----------|---------|
| 20.95 Value   |           | \$15.95 |
| 39.95 Value   |           | \$29.95 |
| 57.95 Value   |           | \$39.95 |
| 59.95 Value . | Chemin 11 | \$44.50 |
| 42.95 Value   |           | \$30.00 |