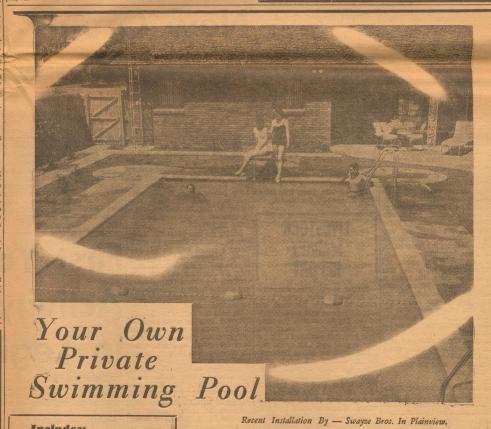

### Includes:

• Filter

Skimmer.

Vacuum Cleaner Diving Board

T - 2 Step Ladder ● T-3 Step Ladder

● T - P. H. & Ch. Chemical Tester ● 1-¾" Guard Rope &

3 Floats 4' Side Walk 6' round corners

- Free Plans And Estimates --

Contact Us For New

Home Construction -Remodeling

- Storm Cellars

Complete! Ready To Use!

Same as Pictured Above With-Accessories Listed at Left.

OTHER SIZES AVAILABLE

Here's the ife you've dreamed of . . . at a price you never dreamed possible. A regulation size swimn pool in your own back yard. Adds beauty and value to your home . . . provides healthful fun.

Let us prove the value of this sensational offer by showing you some of the pools we have in the Plainview area. No obli-gation of course.

POOLS ORDERED NOW CAN BE INSTALLED IN

402 Travis St., Plainview, Texas