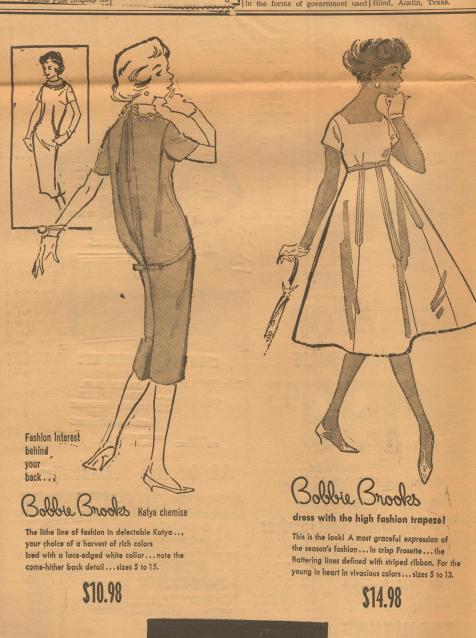

dancing. This amounts to an astounding number, 45,000 each year.

Dancing is wrong because it is revelry, Gal: 5:21. Revel is defined as dancing in Webster's New Intertional Dictionary, The Twentieth Century Dictionary and Liddell & Scott's Greek-English Lexicon.

Dancing is wrong because it is of the world, I Jno. 2:15. Such is enmity with God, Jas. 4:4.

An attempt to justify dancing is "That we are going to supervise it." Supervised sin is still sin. Just supervising it will not eliminate the sin. You could supervise stealing and drunkenness, but it would still be sin. So with dancing.

If you still cannot or will not see any harm in dancing, remember, sin is deceitful, Heb. 3:13. You can't do wrong and be right with God.

D. C. Lawrence, Minister **Church of Christ Dimmitt, Texas**