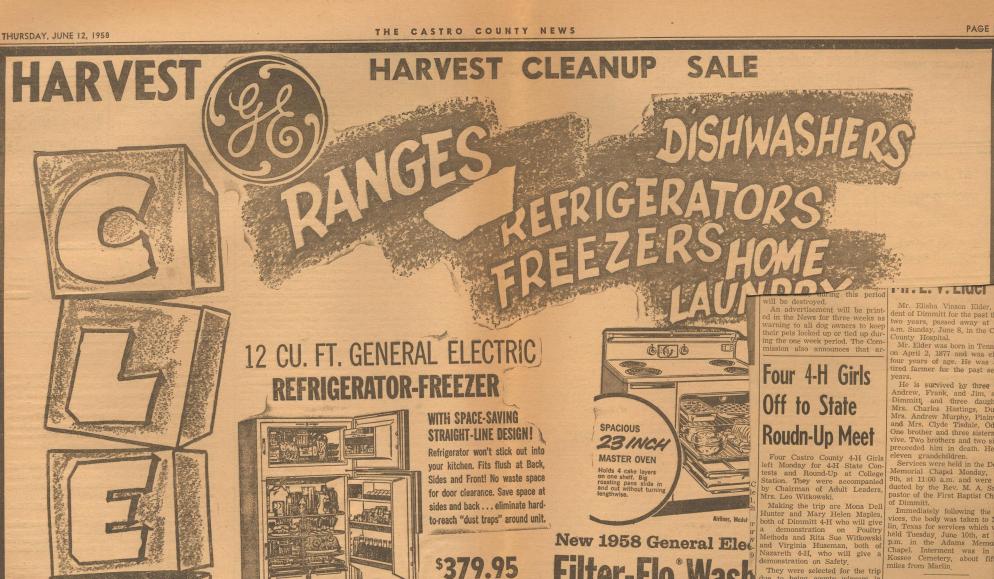

FARMERS PAY PLAN

REGULAR MONTHLY PAYMENTS

90-DAY ACCOUNT PLAN

Pay 1/4 down and 1/4 in each of 30, 60, and 90 day installments

Filter-Flo Wash

THE

**FREEZING** 

WHERE

THE

NOW ONLY

THIS GENERAL ELECTRIC "Book-Shelf" FREEZER

With Trade-in

WITH TRADE

BIG 18 CU. FT. SIZE

FOOD IS! MODEL HU-18R

WASHES, RINGES AND DAMP DRIES CLOTHES

10-ft. REFRIGERAT

REGULAR \$269.95

Magnetic Safety Door

Full Width Freezer

Adjustable Door Shelves

**Custom Styling** 

• Full Width Chiller Tray

Dial Defrost