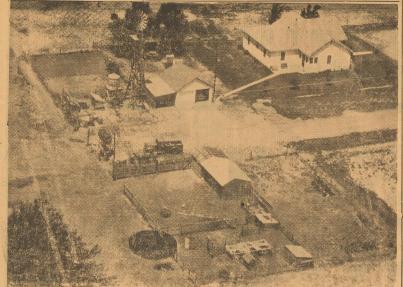

## **Final Rites Held** For Roy White

**Feed And Grain** 

**Buildings Under** Way At Sunnyside

**Well Known Local** 

**Resident Moves** 

was \$46,940.

Still, the total for last month was well above that for permits were issued by City Manager E. B. Noble an sistant, Miss Esther McLain, for \$39,750.