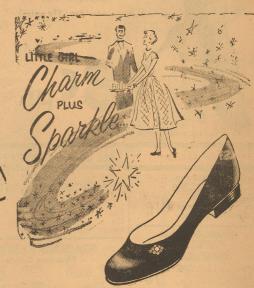

Also newly arrived - glowing broadcloths and pimas!

You'll feel and look as charmingly carefree as a little girl when you wear low black suede skimmer pumps, pretty as can be with dresses or suits. Rhinestones and pearls add grown-up glitter, catch lights as you walk.

ONLY

2.98

Other Styles to \$4.98

Double S&H **Green Stamps** 

**Every Wednesday** 

DIMMITT, TEXAS

Dimmitt, Texas