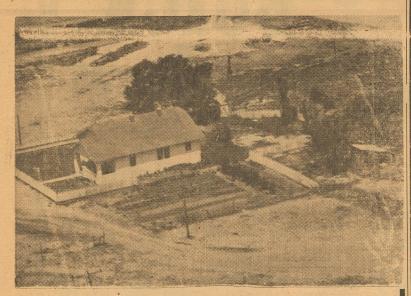

## **Final Rites Held** For Roy White

**Feed And Grain** 

**Buildings Under** Way At Sunnyside

**Well Known Local** 

**Resident Moves** 

was \$46,940.

Still, the total for last month was well above that for permits were issued by City Manager E. B. Noble an sistant, Miss Esther McLain, for \$39,750.