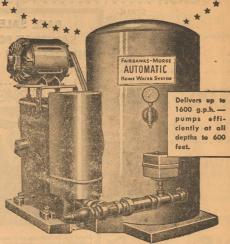

## JACK CARTWRIGHT

Castro County Tax Assessor-Collector

News Want Ads Get Immediate Results

your old deep well pump, don't buy a new unit until you have talked to us about this sensational Fairbanks-Morse submersible pump!

Just a few features of the

Only ONE pipe of SMALLER diameter used inside well casing • Never needs priming • Motor and pump operate entirely under water • No jets, rods, or shafts to add to cost • Uses smaller motor — saves power • Impeller and motor shafts of stainless steel • Water cooled — water lubricated • Delivers up to 720 g.p.h. at 300-foot settings — more at shallower settings • PERFORMANCE PROVED • QUALITY GUARANTEED!