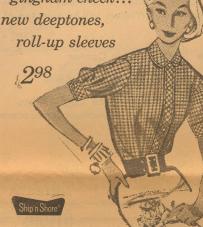

## HARMAN'S

Ship'n Shore embroidered-bib broadcloth \$2.49

sizes 7 to 14

A fair-and-square bib livens up Ship'n Shore's ew white broadcloth blouse! Traced with fagotting and ...topped with a petite pointed collar. Combed cotton vashes with a wonderful lustre.

Come see other school and dress-up broadcloths at \$1.98!

Ship'n Shore gingham check... new deeptones, roll-up sleeves

Nicely soft-spoken... Ship'n Shore's new accented gingham checkl
A blouse with fine tailor-touches: docile little collar and placket front...short-cuffed sleeves...
long shirt tails that won't ride up. Ever-washable combed woven gingham...interesting brights on white. Sizes 28 to 40.

Also newly arrived - glowing broadcloths and pimas!

You'll feel and look as charmingly carefree as a little girl when you wear low black suede skimmer pumps, pretty as can be with dresses or suits. Rhinestones and pearls add grown-up glitter, catch lights as you walk.