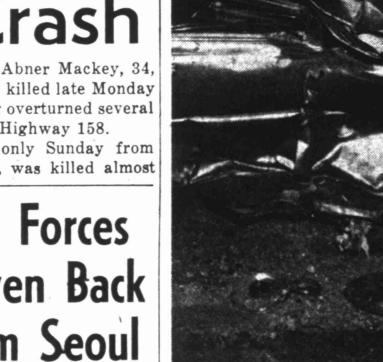

experiences.

drilling to 2,919 feet the wildcat and landed right side up. Dr. Mac- on their way to join the Korean cemented 7-inch casing at 2,904 key's body was found about 10 feet War.

Two Midland **Physicians Die** In Auto Crash Dr. William Waters, 37, and Dr. Abner Mackey, 34,

Midland physicians and surgeons, were killed late Monday when the car in which they were riding overturned several times 13 miles east of Garden City on Highway 158.

Dr. Mackey, who arrived here only Sunday from Oklahoma City to establish an office, was killed almost

minutes after he was brought by ambulance to the Western Clinicdivision of the new Midland Mem-

By The Associated Press

Investigating officers said tire appeared to gather new marks showed the car swerved to strength against the Com-The prospective new field open- hit the grass on the right when its munist invaders from the

apparently sidled along for 75 yards from usually well informed sources After showing some free oil in before it hit a fence, turned over it, that American bombing planes were

The invaders were reported push feet about a week ago.

This pool extension is 467 feet from south and east lines of west half of the northwest quarter of section 703, block 97, H&TC survey.

ahead of the wrecked car. Dr. Waters was thrown clear of the auto- ed back 20 miles from the outskirts of Seoul, capital of the Dr. Waters came to Midland in republic which was created by the 1946 soon after he was released from United Nations and supported by the Army to establish a clinic on the United States. This report came 1946 soon after he was released from United Nations and supported by

West Illinois Street, near the new from two Korean newspapermen Midland Memorial Hospital. He reached by telephone from Tokyo. was a major in the Medical Corps and was a prisoner of the Japanese were vague and conflicting. Milifor three and a half years. He sur-vived the Bataan Death March. He peared that advance North Korean Gain Of 56 Per Cent