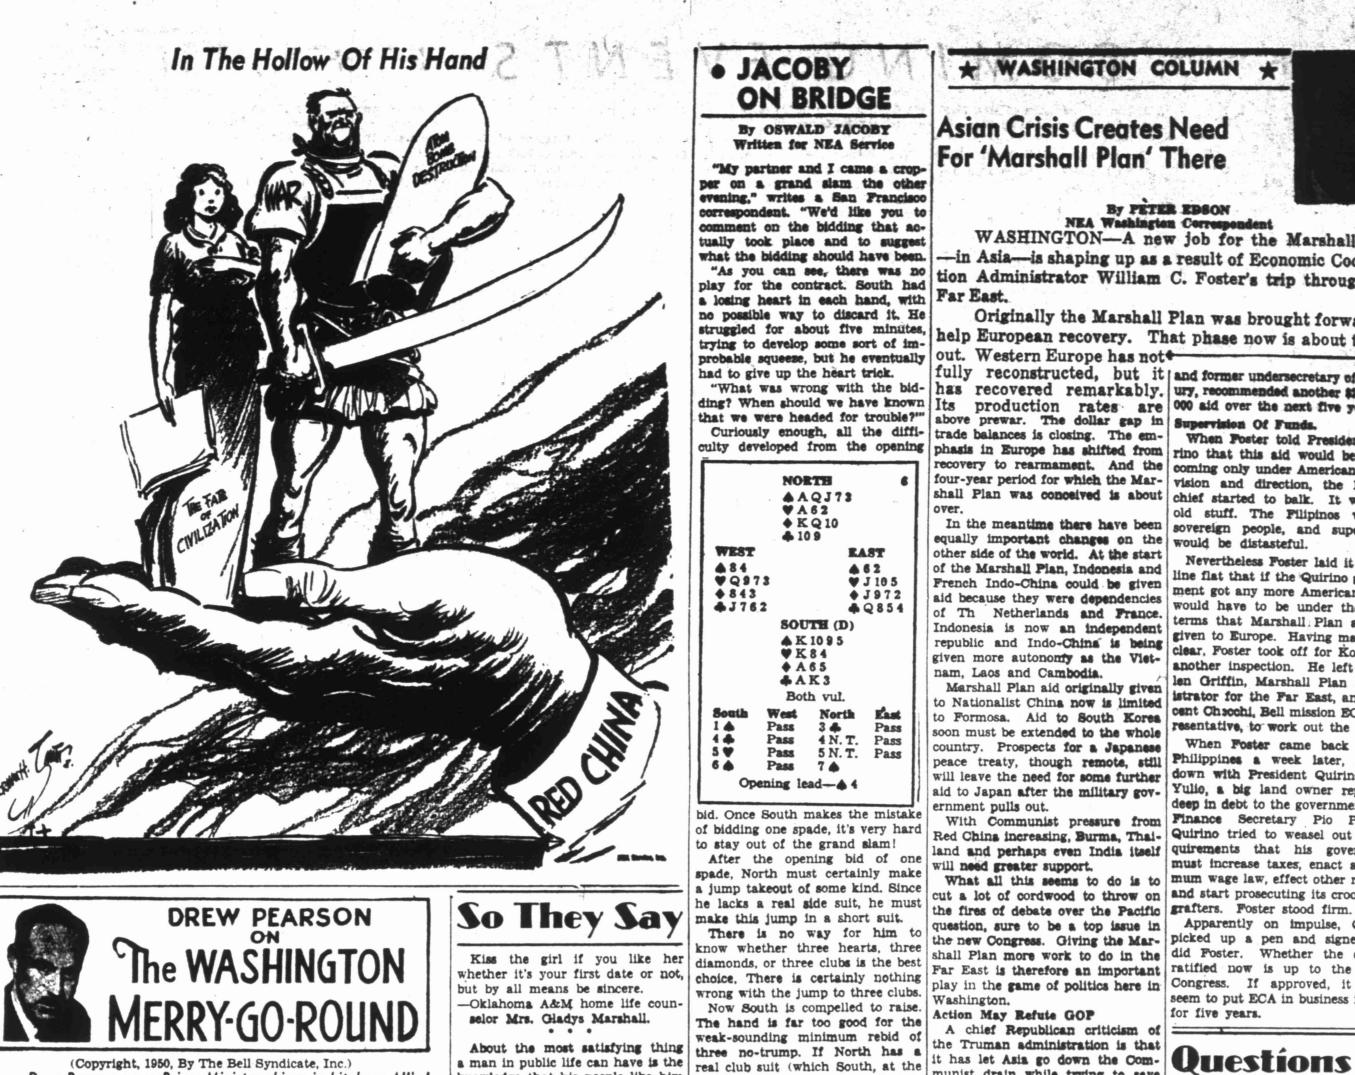

bid. Once South makes the mistake of bidding one spade, it's very hard Red China increasing, Burma, Thaito stay out of the grand slam! land and perhaps even India itself After the opening bid of one will need greater support. spade, North must certainly make a jump takeout of some kind. Since cut a lot of cordwood to throw on he lacks a real side suit, he must the fires of debate over the Pacific make this jump in a short suit. juestion, sure to be a top issue in There is no way for him to the new Congress. Giving the Marknow whether three hearts, three diamonds, or three clubs is the best choice. There is certainly nothing wrong with the jump to three clubs. Washington. Now South is compelled to raise. Action May Refute GOP The hand is far too good for the weak-sounding minimum rebid of the Truman administration is that

MIDLAND VISITOR

moment, has no reason to doubt) the immediate raise may be a vital step in reaching a slam.

From this point on North merely wants to find out how many aces and kings his partner holds. By means of the Blackwood convention he finds out that South has two aces and three kings. North can see all his losing cards accounted for except the third heart. That card can be a problem only schedule. if South has more than five red cards-since the three top diamonds gram will come when the Truman and two top hearts will account administration sends to Congress a for any distribution of five or fewer request for a new \$250,000,000 aid

The trouble, as I have noted, lies with the opening bid of one spade. The South hand is an ideal opening bid of one no-trump. Once he has made that bid, he can relax. He has shown his type of distribution and the strength of his hand (within very narrow limits) all in one bid.

idential Survey mission headed by Opposite an opening bid of one Daniel W. Bell, Washington banker no-trump, North would automatically steer the hand to a small slam, but he would not seriously king or two) together with good consider bidding a grand slam. The distribution. rand slam would be a good shot only if South had all the missing in view of the opening bid of one aces and kings (instead of some no-trump, and North should not queens and jacks in place of a be tempted.