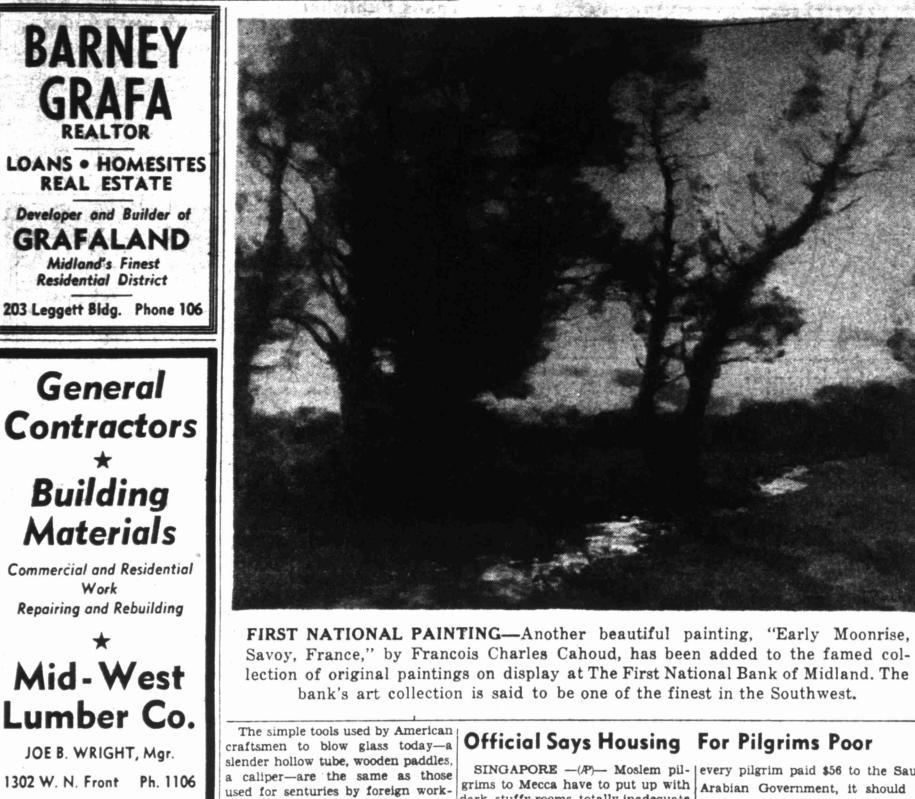

JOYCE - JOHANSEN RISQUE

Hundreds of Pairs have been added!

Originally to \$12.95

**5**90

VERY SPECIAL AT

Now at your Phillips 66 Dealers you can get a gasoline specially blended with extra amounts of high test (high volatility) elements . . . to overcome hard starting and motor sluggishness on cold winter days. Winter-Blended Phillips 66 Gasoline is right for smooth acceleration and thrifty mileage. Get it at any station where you see the famous orange and black Phillips 66 Shield.

UBRICATE

Orive RIGHT with Phillips 66

Hear Rex Allen and the Sons of the Pioneers every Friday night over C. B. S.

OR SAFETY EVERY



Every size 4 to 10 Aff widths AAA to B Smort leathers and suedes - in Black, Green, Red, Brown, Maple Barnes & 6. 8-THE REPORTER-TELEGRAM, MIDLAND, TEXAS, DEC. 6, 1950



THORIZED DEALER We have a complete line of the Finest Building Materials and

Mayes Has Christmas Suggestions

Here are two valuable ideas for distinctive Christmas gifts: decorative wrought iron and the Westinghouse electric comforter, both available at Mayes Electric Company, 1013 North Loraine Street. For the practical giver, there are few items which would be more appropriate than an electric comforter which would be appreciated by any member of a family. The decorative wrought iron pieces add distinctiveness to any residence and would

bring joy to any home owner's heart. In addition, there are beautiful electrical fixtures which make nice gifts and which will be enjoyed for many years to come. The firm constantly strives to has been operating since last Janugive Midlanders and Perm