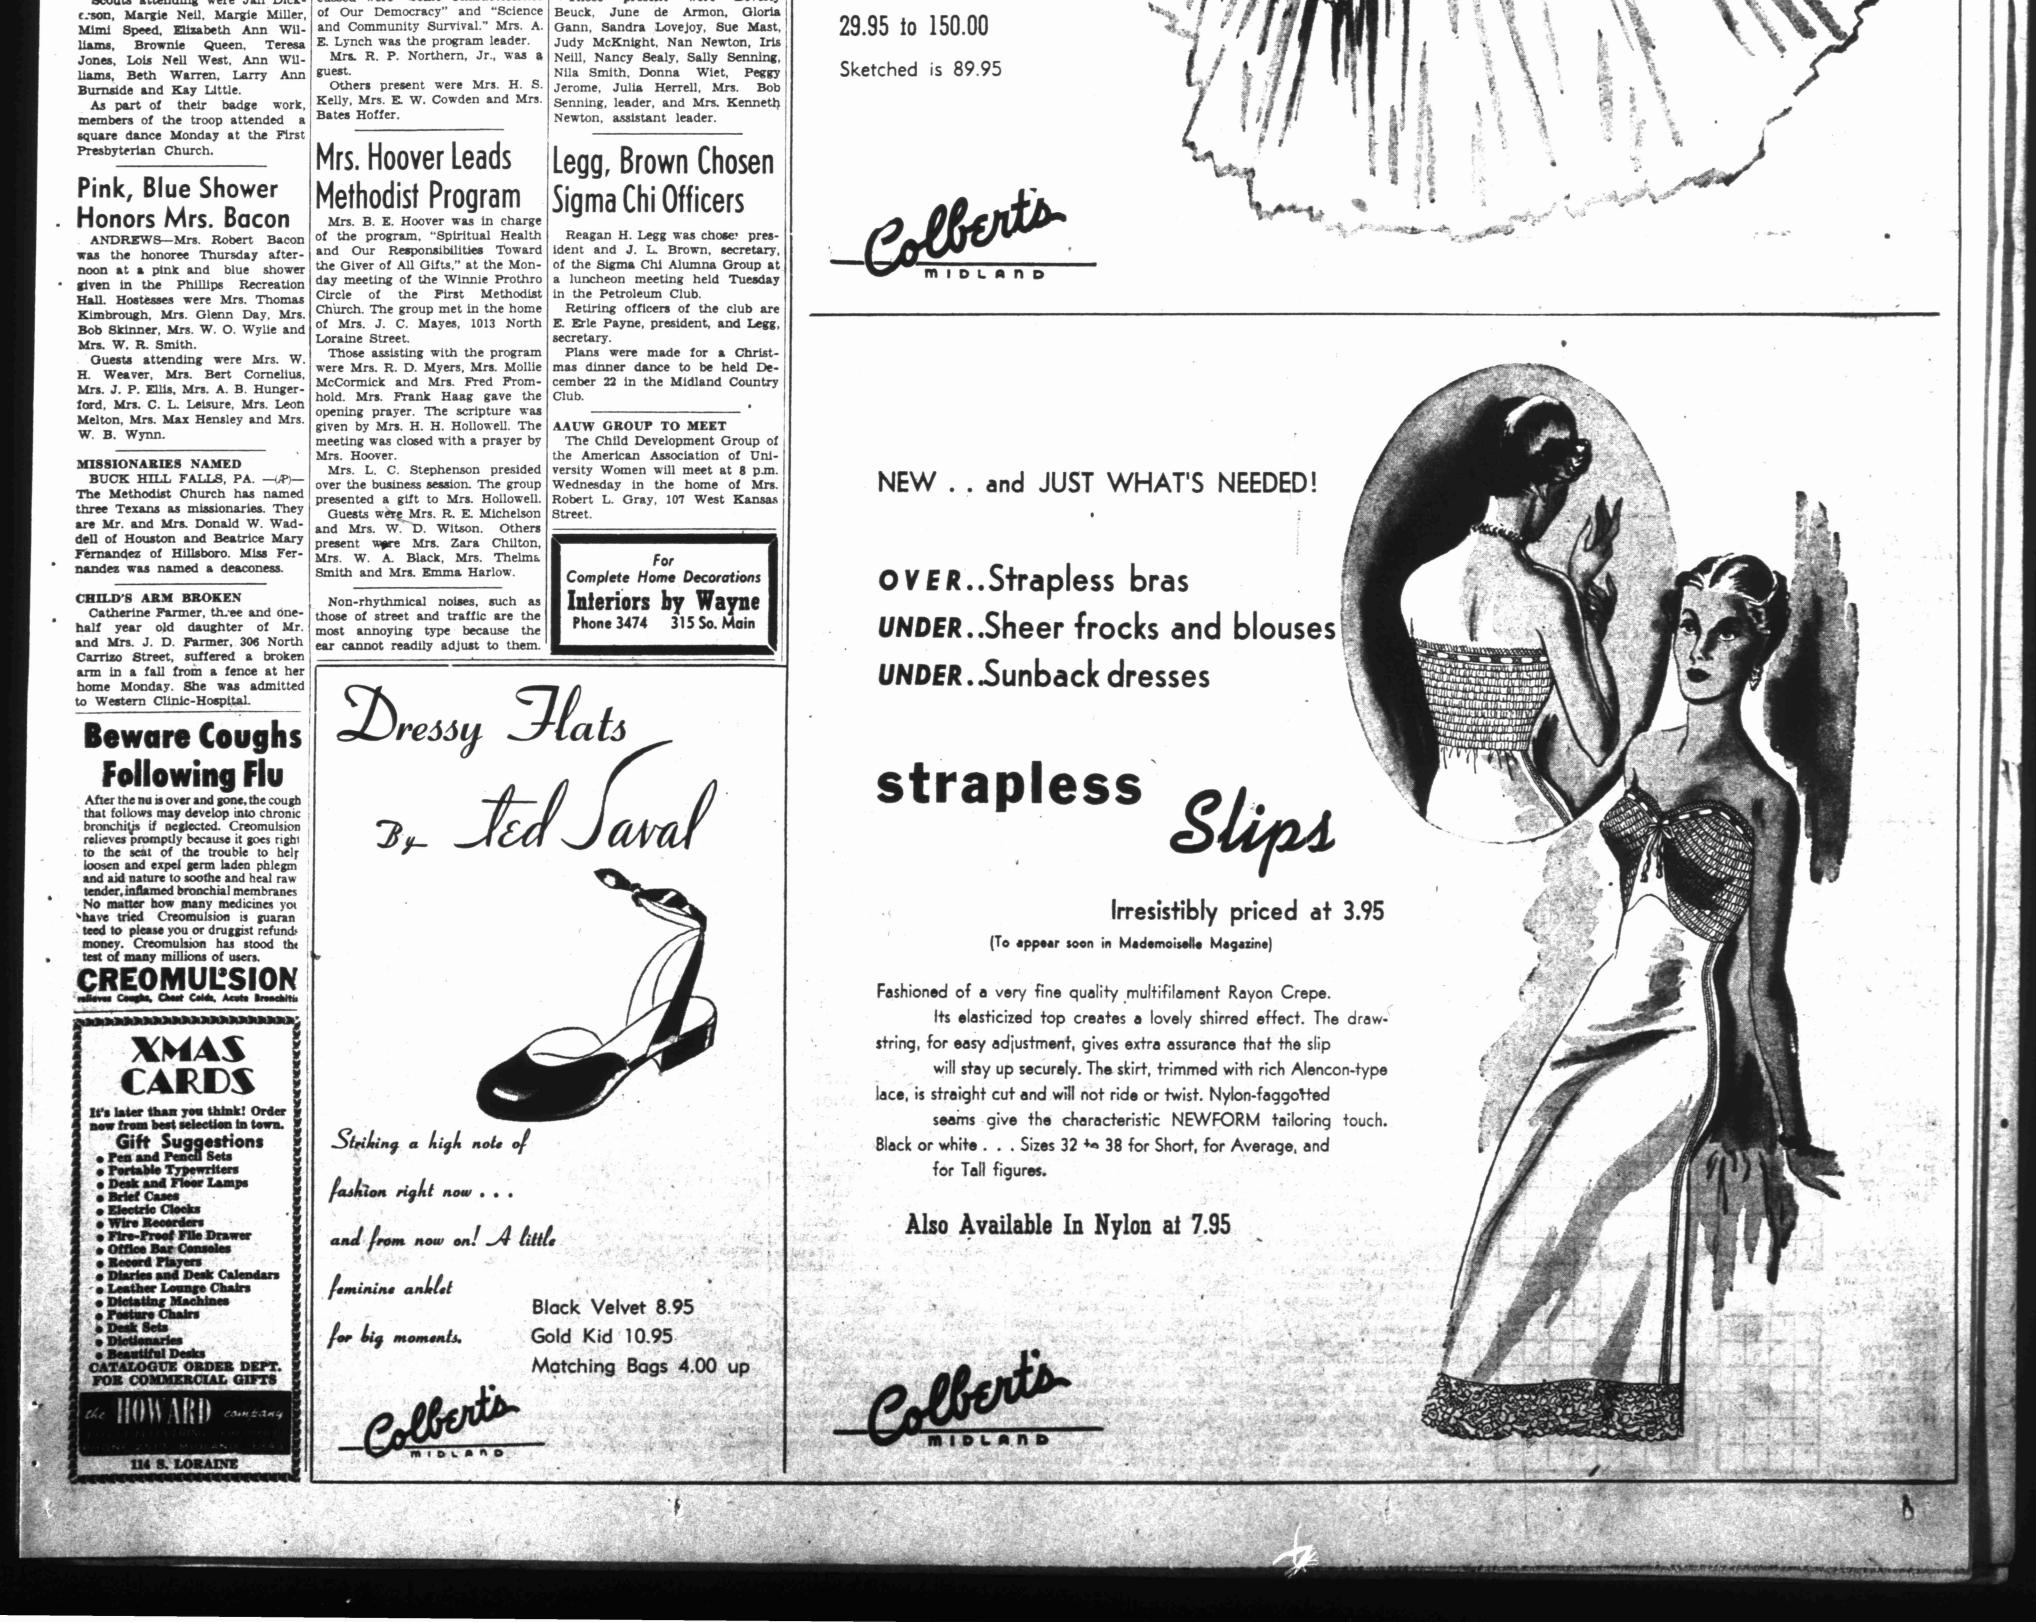

brought by members of Intermedi-

Those present were Jane Park,

Suzanne Deats, DuWayne Wilson and Mrs. Milton Loring, leader.

Decorations for the Christmas served. Joe Hullum is program Wesley Bible Class meeting Tues- tree were made by members of Brownie Troop 33 when they met in Those attending were Patricia

bossed net. Available in rose, this is but one from our magnificent holiday collection of many.

Nylon nets, lush satins . . . gaily touched with sequins and beads, gold and silver me-

> tallic threads. You'll find them all . . . and you'll find them all beautiful.

Choose now from our fabulous collection.

"This is what she

wants for Christmas!"

How beautiful

This Beautiful!

Skirt is yards and yards of tulle. Bodice is gold em-

Prices are from



when it's from Colbert's



|                                                                                                                                                                                                                                                                                                                  | MIDLAND, TEXAS, DEC. 13, 1950                                                                                                                                                                                                                                                                                                                                                                              |
|-------------------------------------------------------------------------------------------