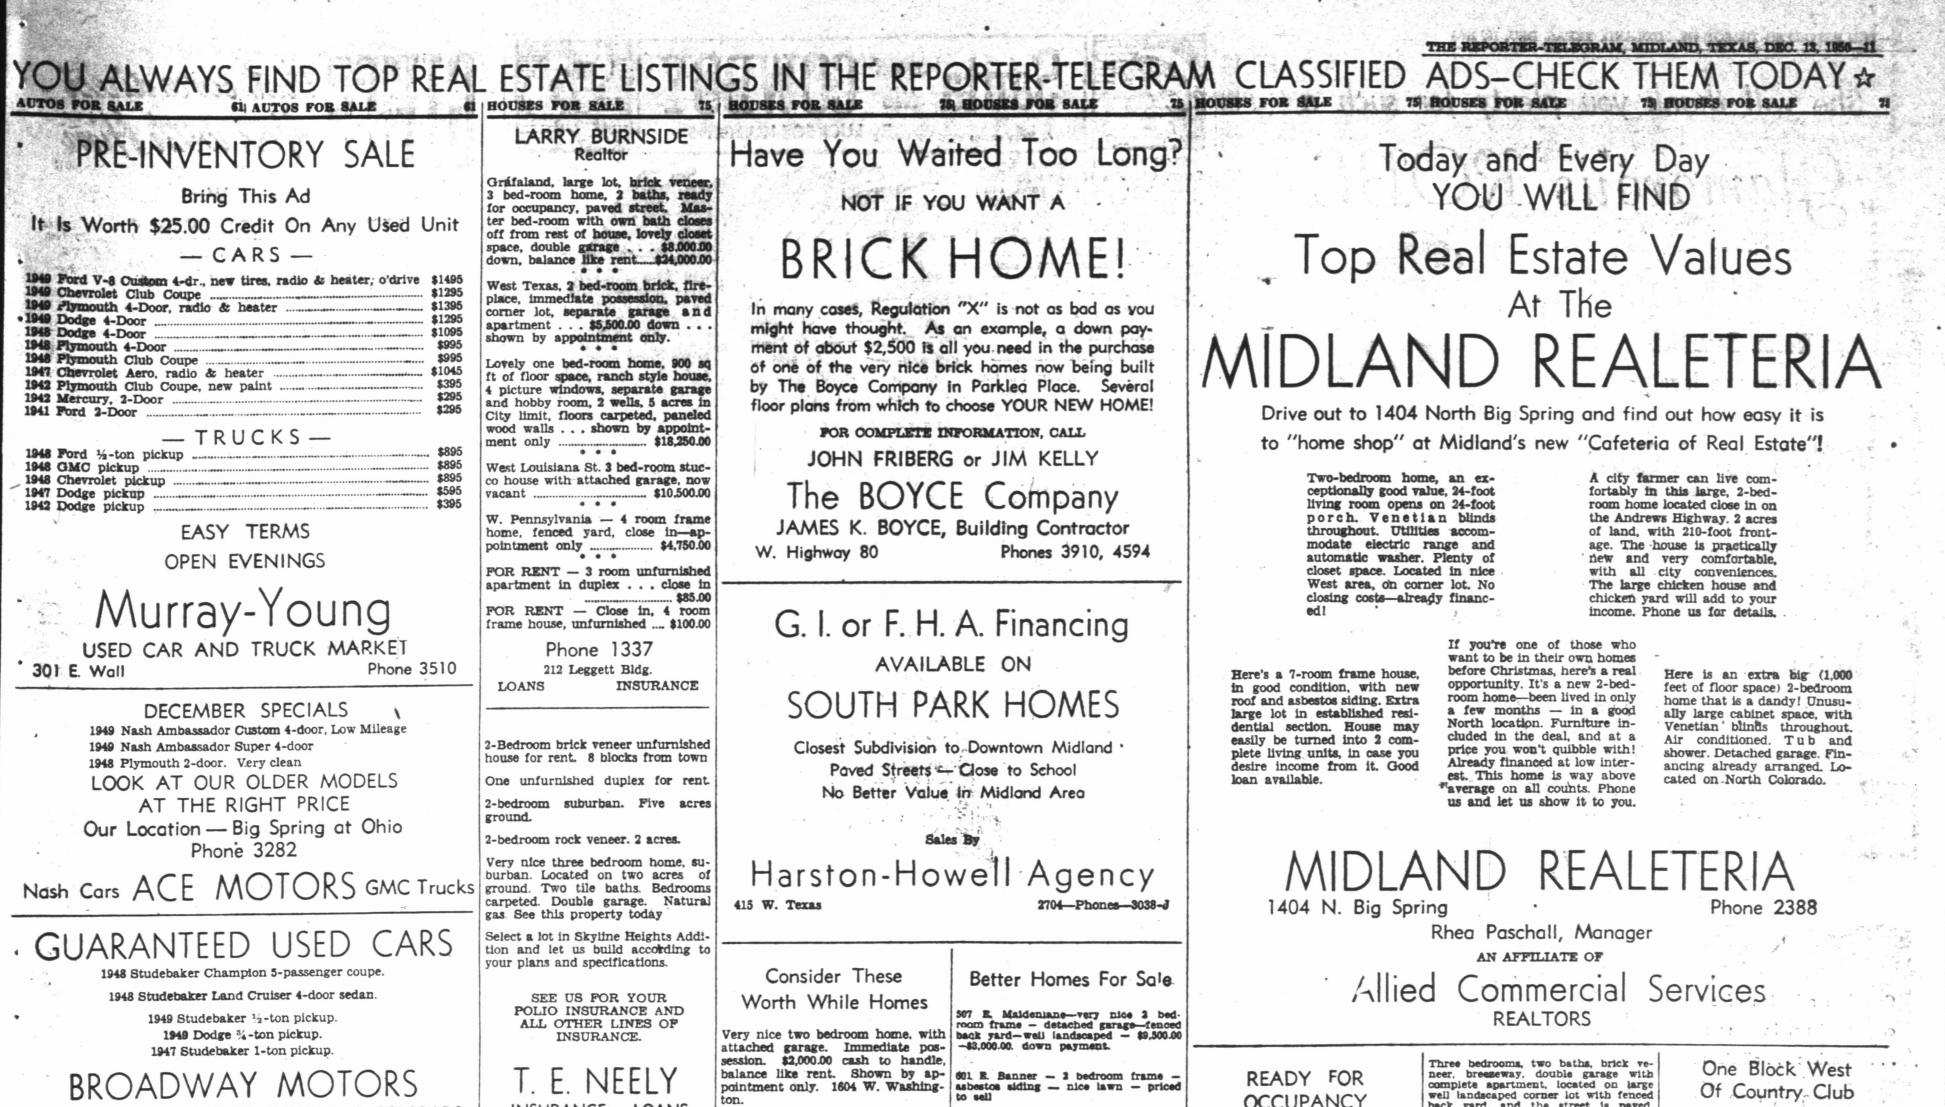

f jel solution. Location of the No. 3-C Floyd is 660 feet from north and west lines of the northeast quarter of section 11, block 37, T-3-S, T&P survey.

### Wildcat Locations Locations for two wildcats have

been staked for immediate drilling J. S. Meriweather, Jr., spotted his No. 1 H. J. Eaton in the West-Central part of the county six miles

Projected depth is 4,000 feet

west of Fort Stockton. Location is 2,847.8 feet from west A large attendance is expected for A large attendance is expected for the annual Christmas Dance of the **Reds**and 2.233.7 feet from north lines of section 543, TI&M survey.

through a one-inch tubing choke Two Zonesand perforations at 10,090-10,110, 10.063-10.073 and 10.040-10.052 feet. Gas-oil ratio on the test was 715-1. Pressure on tubing was 300











|                                                                                                                                                                                                                                                                                                                                                                                                                                                                                                            |